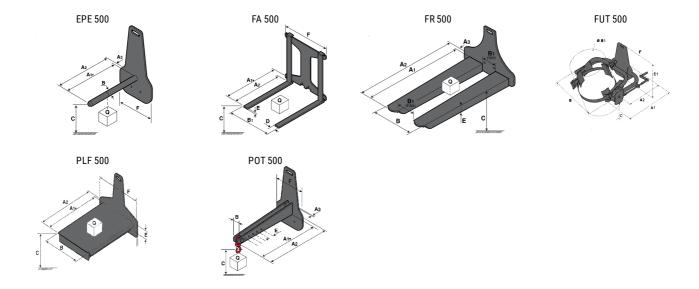

## **Tool characteristics**

| Tool 500 kg | Attachment capacity | Center of gravity of load | A1   | A2   | В    | E   | 31  | С   | D  | E   | E1  | E2 | F   | Weight |
|-------------|---------------------|---------------------------|------|------|------|-----|-----|-----|----|-----|-----|----|-----|--------|
|             | kg                  | mm                        | mm   | mm   | mm   | mm  | mm  | mm  | mm | mm  | mm  | mm | mm  | kg     |
| EPE 500     | 500                 | 350                       | 700  | 715  | 50   | -   | -   | 252 | -  | -   | -   | -  | 320 | 30     |
| FA 500      | 500                 | 350                       | 700  | 745  | -    | 250 | 680 | 45  | 60 | 30  | -   | -  | 720 | 54     |
| FR 500      | 500                 | 600                       | 1150 | 1177 | 560  | 200 | 315 | 85  | -  | 70  | -   | -  | 700 | 68     |
| FUT 500     | 300                 | 600                       | 795  | 650  | 1057 | 350 | 650 | 245 | -  | 240 | 631 | -  | -   | 92     |
| PLF 500     | 500                 | 350                       | 700  | 727  | 600  | -   |     | 280 | -  | 91  | -   | -  | 630 | 50     |
| POT 500     | 250                 | 600                       | 625  | 652  | 50   | -   | -   | 150 | -  | -   | -   | -  | 320 | 25     |

## Tools