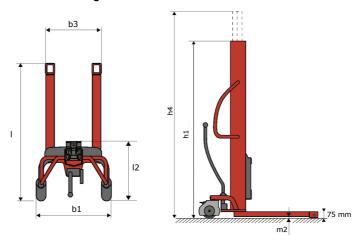

# **KLEOS HM 500 D18**

|      | Technical characteristics               |    | Metric              |
|------|-----------------------------------------|----|---------------------|
| 1.1  | Manufacturer                            |    | Manitou             |
| 1.2  | Model Name                              |    | Kleos HM 500 D18    |
| 1.3  | Power source                            |    | Manual              |
| 1.4  | Operator type                           |    | Pedestrian          |
| 1.5  | Max. capacity                           | Q  | 500 kg              |
| 1.6  | Load center of gravity                  | c  | 250 mm              |
|      | Weight                                  |    |                     |
| 2.1  | Overall weight without tools            |    | 178 kg              |
|      | Wheels                                  |    |                     |
| 3.1  | Tires type                              |    | Nylon               |
| 3.2  | Dimensions of front wheels              |    | 2x (75x65)          |
| 3.3  | Dimensions of rear wheels               |    | 2x (150x50)         |
|      | Dimensions                              |    |                     |
| 4.2  | Mast lowered height                     | h1 | 1600 mm             |
| 4.5  | Mast extended height                    | h4 | 1780 mm             |
| 4.19 | Overall length                          | l1 | 1300 mm             |
| 4.20 | Length to face of forks                 | 12 | 575 mm              |
| 4.21 | Overall width                           | b1 | 710 mm              |
| 4.25 | Forks spread                            | b5 | 519 mm              |
| 4.32 | Ground clearance at centre of wheelbase | m2 | 35 mm               |
|      | Performances                            |    |                     |
| 5.2  | Lifting speed (laden / unladen)         |    | 0.10 m/s / 0.10 m/s |
| 5.3  | Lowering speed (laden / unladen)        |    | 0.10 m/s / 0.10 m/s |
| 5.11 | Parking brake                           |    | Mecanic             |
|      |                                         |    |                     |

#### Kleos HM 500 D18 - Dimensional drawing