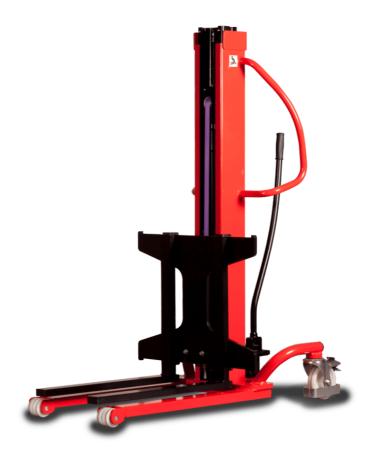

# **KLEOS HM 500 D18**

|      | Technical characteristics               |    | Metric              |
|------|-----------------------------------------|----|---------------------|
| 1.1  | Manufacturer                            |    | Manitou             |
| 1.2  | Model Name                              |    | Kleos HM 500 D18    |
| 1.3  | Power source                            |    | Manual              |
| 1.4  | Operator type                           |    | Pedestrian          |
| 1.5  | Max. capacity                           | Q  | 500 kg              |
| 1.6  | Load center of gravity                  | c  | 250 mm              |
|      | Weight                                  |    |                     |
| 2.1  | Overall weight without tools            |    | 178 kg              |
|      | Wheels                                  |    |                     |
| 3.1  | Tires type                              |    | Nylon               |
| 3.2  | Dimensions of front wheels              |    | 2x (75x65)          |
| 3.3  | Dimensions of rear wheels               |    | 2x (150x50)         |
|      | Dimensions                              |    |                     |
| 4.2  | Mast lowered height                     | h1 | 1600 mm             |
| 4.5  | Mast extended height                    | h4 | 1780 mm             |
| 4.19 | Overall length                          | l1 | 1300 mm             |
| 4.20 | Length to face of forks                 | 12 | 575 mm              |
| 4.21 | Overall width                           | b1 | 710 mm              |
| 4.25 | Forks spread                            | b5 | 519 mm              |
| 4.32 | Ground clearance at centre of wheelbase | m2 | 35 mm               |
|      | Performances                            |    |                     |
| 5.2  | Lifting speed (laden / unladen)         |    | 0.10 m/s / 0.10 m/s |
| 5.3  | Lowering speed (laden / unladen)        |    | 0.10 m/s / 0.10 m/s |
| 5.11 | Parking brake                           |    | Mecanic             |
|      |                                         |    |                     |