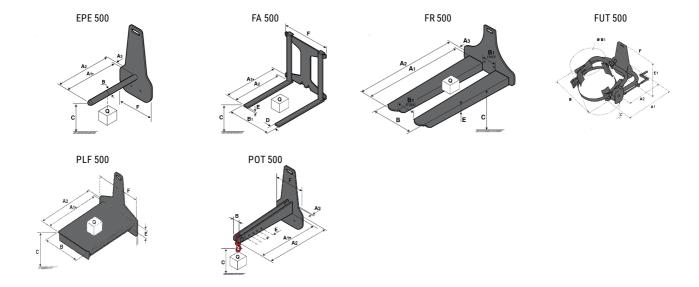

## **Tool characteristics**

| Tool 500 kg | Attachment capacity | Center of gravity of load | A1   | A2   | В    | E   | 31  | С   | D  | E   | E1  | E2 | F   | Weight |
|-------------|---------------------|---------------------------|------|------|------|-----|-----|-----|----|-----|-----|----|-----|--------|
|             | kg                  | mm                        | mm   | mm   | mm   | mm  | mm  | mm  | mm | mm  | mm  | mm | mm  | kg     |
| EPE 500     | 500                 | 350                       | 700  | 715  | 50   | -   | -   | 252 | -  | -   | -   | -  | 320 | 30     |
| FA 500      | 500                 | 350                       | 700  | 745  | -    | 250 | 680 | 45  | 60 | 30  | -   | -  | 720 | 54     |
| FR 500      | 500                 | 600                       | 1150 | 1177 | 560  | 200 | 315 | 85  | -  | 70  |     | -  | 700 | 68     |
| FUT 500     | 300                 | 600                       | 795  | 650  | 1057 | 350 | 650 | 245 | -  | 240 | 631 | -  | -   | 92     |
| PLF 500     | 500                 | 350                       | 700  | 727  | 600  | -   |     | 280 | -  | 91  |     | -  | 630 | 50     |
| POT 500     | 250                 | 600                       | 625  | 652  | 50   | -   | -   | 150 | -  | -   | -   | -  | 320 | 25     |

## Tools