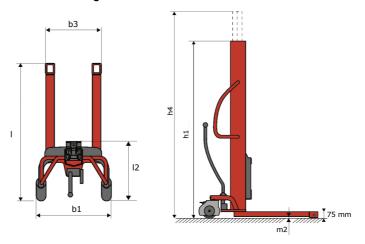

# **KLEOS HM 500 D18**

|      |                                         |    | <i>y</i> ,          |
|------|-----------------------------------------|----|---------------------|
|      | Technical characteristics               |    | Metric              |
| 1.1  | Manufacturer                            |    | Manitou             |
| 1.2  | Model Name                              |    | Kleos HM 500 D18    |
| 1.3  | Power source                            |    | Manual              |
| 1.4  | Operator type                           |    | Pedestrian          |
| 1.5  | Max. capacity                           | Q  | 500 kg              |
| 1.6  | Load center of gravity                  | С  | 250 mm              |
|      | Weight                                  |    |                     |
| 2.1  | Overall weight without tools            |    | 178 kg              |
|      | Wheels                                  |    |                     |
| 3.1  | Tires type                              |    | Nylon               |
| 3.2  | Dimensions of front wheels              |    | 2x (75x65)          |
| 3.3  | Dimensions of rear wheels               |    | 2x (150x50)         |
|      | Dimensions                              |    |                     |
| 4.2  | Mast lowered height                     | h1 | 1600 mm             |
| 4.5  | Mast extended height                    | h4 | 1780 mm             |
| 4.19 | Overall length                          | l1 | 1300 mm             |
| 4.20 | Length to face of forks                 | 12 | 575 mm              |
| 4.21 | Overall width                           | b1 | 710 mm              |
| 4.25 | Forks spread                            | b5 | 519 mm              |
| 4.32 | Ground clearance at centre of wheelbase | m2 | 35 mm               |
|      | Performances                            |    |                     |
| 5.2  | Lifting speed (laden / unladen)         |    | 0.10 m/s / 0.10 m/s |
| 5.3  | Lowering speed (laden / unladen)        |    | 0.10 m/s / 0.10 m/s |
| 5.11 | Parking brake                           |    | Mecanic             |

#### Kleos HM 500 D18 - Dimensional drawing