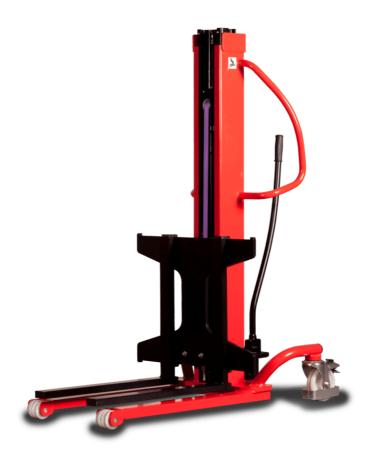

# **KLEOS HM 500 D18**

|      |                                         |    | , ·                 |
|------|-----------------------------------------|----|---------------------|
|      | Technical characteristics               |    | Metric              |
| 1.1  | Manufacturer                            |    | Manitou             |
| 1.2  | Model Name                              |    | HM 500 D18          |
| 1.3  | Power source                            |    | Manual              |
| 1.4  | Operator type                           |    | Pedestrian          |
| 1.5  | Max. capacity                           | Q  | 500 kg              |
| 1.6  | Load center of gravity                  | c  | 250 mm              |
|      | Weight                                  |    |                     |
| 2.1  | Overall weight without tools            |    | 178 kg              |
|      | Wheels                                  |    |                     |
| 3.1  | Tires type                              |    | Nylon               |
| 3.2  | Dimensions of front wheels              |    | 2x (75x65)          |
| 3.3  | Dimensions of rear wheels               |    | 2x (150x50)         |
|      | Dimensions                              |    |                     |
| 4.2  | Mast lowered height                     | h1 | 1600 mm             |
| 4.5  | Mast extended height                    | h4 | 1780 mm             |
| 4.19 | Overall length                          | I1 | 1300 mm             |
| 4.20 | Length to face of forks                 | I2 | 575 mm              |
| 4.21 | Overall width                           | b1 | 710 mm              |
| 4.25 | Forks spread                            | b5 | 519 mm              |
| 4.32 | Ground clearance at centre of wheelbase | m2 | 35 mm               |
|      | Performances                            |    |                     |
| 5.2  | Lifting speed (laden / unladen)         |    | 0.10 m/s / 0.10 m/s |
| 5.3  | Lowering speed (laden / unladen)        |    | 0.10 m/s / 0.10 m/s |
| 5.11 | Parking brake                           |    | Mecanic             |