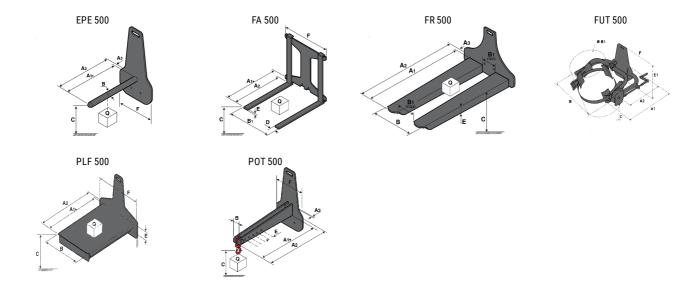

### **Tool characteristics**

| Tool 500 kg | Attachment capacity | Center of gravity of load | A1   | A2   | В    | E   | 31  | С   | D  | Е   | E1  | E2 | F   | Weight |
|-------------|---------------------|---------------------------|------|------|------|-----|-----|-----|----|-----|-----|----|-----|--------|
|             | kg                  | mm                        | mm   | mm   | mm   | mm  | mm  | mm  | mm | mm  | mm  | mm | mm  | kg     |
| EPE 500     | 500                 | 350                       | 700  | 715  | 50   | -   | -   | 252 | -  | -   | -   | -  | 320 | 30     |
| FA 500      | 500                 | 350                       | 700  | 745  | -    | 250 | 680 | 45  | 60 | 30  | -   | -  | 720 | 54     |
| FR 500      | 500                 | 600                       | 1150 | 1177 | 560  | 200 | 315 | 85  | -  | 70  | -   | -  | 700 | 68     |
| FUT 500     | 300                 | 600                       | 795  | 650  | 1057 | 350 | 650 | 245 | -  | 240 | 631 | -  | -   | 92     |
| PLF 500     | 500                 | 350                       | 700  | 727  | 600  | -   | -   | 280 | -  | 91  | -   | -  | 630 | 50     |
| POT 500     | 250                 | 600                       | 625  | 652  | 50   | -   | -   | 150 | -  | -   | -   | -  | 320 | 25     |

## Tools