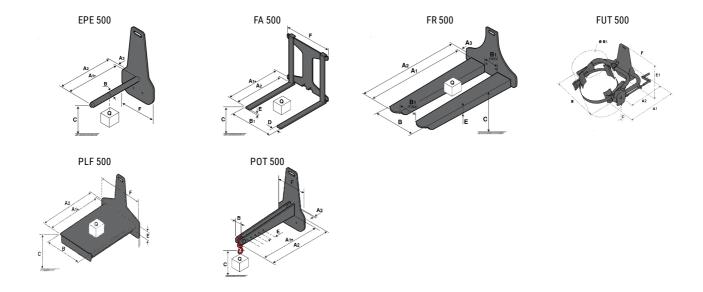

## **Tool characteristics**

| Tool 500 kg | Attachment capacity | Center of gravity of load | A1   | A2   | В    | E   | 31  | С   | D  | E   | E1  | E2 | F   | Weight |
|-------------|---------------------|---------------------------|------|------|------|-----|-----|-----|----|-----|-----|----|-----|--------|
|             | kg                  | mm                        | mm   | mm   | mm   | mm  | mm  | mm  | mm | mm  | mm  | mm | mm  | kg     |
| EPE 500     | 500                 | 350                       | 700  | 715  | 50   | -   | -   | 252 | -  | -   | -   | -  | 320 | 30     |
| FA 500      | 500                 | 350                       | 700  | 745  | -    | 250 | 680 | 45  | 60 | 30  | -   | -  | 720 | 54     |
| FR 500      | 500                 | 600                       | 1150 | 1177 | 560  | 200 | 315 | 85  | -  | 70  |     | -  | 700 | 68     |
| FUT 500     | 300                 | 600                       | 795  | 650  | 1057 | 350 | 650 | 245 | -  | 240 | 631 | -  | -   | 92     |
| PLF 500     | 500                 | 350                       | 700  | 727  | 600  | -   |     | 280 | -  | 91  |     | -  | 630 | 50     |
| POT 500     | 250                 | 600                       | 625  | 652  | 50   | -   | -   | 150 | -  | -   | -   | -  | 320 | 25     |

## Tools