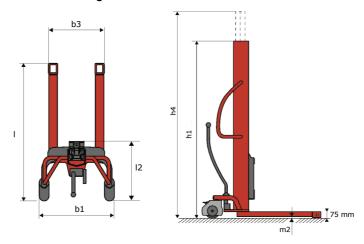

# **KLEOS HM 500 D18**

|      | Technical characteristics               |    | Metric              |
|------|-----------------------------------------|----|---------------------|
| 1.1  | Manufacturer                            |    | Manitou             |
| 1.2  | Model Name                              |    | HM 500 D18          |
| 1.3  | Power source                            |    | Manual              |
| 1.4  | Operator type                           |    | Pedestrian          |
| 1.5  | Max. capacity                           | Q  | 500 kg              |
| 1.6  | Load center of gravity                  | С  | 250 mm              |
|      | Weight                                  |    |                     |
| 2.1  | Overall weight without tools            |    | 178 kg              |
|      | Wheels                                  |    |                     |
| 3.1  | Tires type                              |    | Nylon               |
| 3.2  | Dimensions of front wheels              |    | 2x (75x65)          |
| 3.3  | Dimensions of rear wheels               |    | 2x (150x50)         |
|      | Dimensions                              |    |                     |
| 4.2  | Mast lowered height                     | h1 | 1600 mm             |
| 4.5  | Mast extended height                    | h4 | 1780 mm             |
| 4.19 | Overall length                          | l1 | 1300 mm             |
| 4.20 | Length to face of forks                 | 12 | 575 mm              |
| 4.21 | Overall width                           | b1 | 710 mm              |
| 4.25 | Forks spread                            | b5 | 519 mm              |
| 4.32 | Ground clearance at centre of wheelbase | m2 | 35 mm               |
|      | Performances                            |    |                     |
| 5.2  | Lifting speed (laden / unladen)         |    | 0.10 m/s / 0.10 m/s |
| 5.3  | Lowering speed (laden / unladen)        |    | 0.10 m/s / 0.10 m/s |
| 5.11 | Parking brake                           |    | Mecanic             |

#### Kleos HM 500 D18 - Dimensional drawing