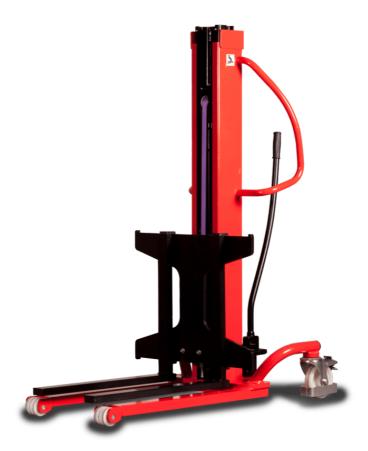

# **KLEOS HM 500 D18**

|      | Technical characteristics               |    | Metric              |
|------|-----------------------------------------|----|---------------------|
| 1.1  | Manufacturer                            |    | Manitou             |
| 1.2  | Model Name                              |    | HM 500 D18          |
| 1.3  | Power source                            |    | Manual              |
| 1.4  | Operator type                           |    | Pedestrian          |
| 1.5  | Max. capacity                           | Q  | 500 kg              |
| 1.6  | Load center of gravity                  | С  | 250 mm              |
|      | Weight                                  |    |                     |
| 2.1  | Overall weight without tools            |    | 178 kg              |
|      | Wheels                                  |    |                     |
| 3.1  | Tires type                              |    | Nylon               |
| 3.2  | Dimensions of front wheels              |    | 2x (75x65)          |
| 3.3  | Dimensions of rear wheels               |    | 2x (150x50)         |
|      | Dimensions                              |    |                     |
| 4.2  | Mast lowered height                     | h1 | 1600 mm             |
| 4.5  | Mast extended height                    | h4 | 1780 mm             |
| 4.19 | Overall length                          | l1 | 1300 mm             |
| 4.20 | Length to face of forks                 | 12 | 575 mm              |
| 4.21 | Overall width                           | b1 | 710 mm              |
| 4.25 | Forks spread                            | b5 | 519 mm              |
| 4.32 | Ground clearance at centre of wheelbase | m2 | 35 mm               |
|      | Performances                            |    |                     |
| 5.2  | Lifting speed (laden / unladen)         |    | 0.10 m/s / 0.10 m/s |
| 5.3  | Lowering speed (laden / unladen)        |    | 0.10 m/s / 0.10 m/s |
| 5.11 | Parking brake                           |    | Mecanic             |