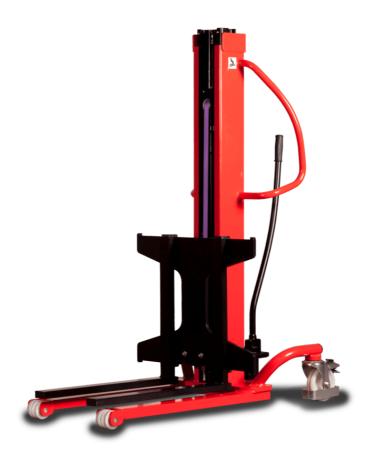

# **KLEOS HM 500 D18**

|      | Technical characteristics               |    | Metric              |
|------|-----------------------------------------|----|---------------------|
| 1.1  | Manufacturer                            |    | Manitou             |
| 1.2  | Model Name                              |    | HM 500 D18          |
| 1.3  | Power source                            |    | Manual              |
| 1.4  | Operator type                           |    | Pedestrian          |
| 1.5  | Max. capacity                           | Q  | 500 kg              |
| 1.6  | Load center of gravity                  | c  | 250 mm              |
|      | Weight                                  |    |                     |
| 2.1  | Overall weight without tools            |    | 178 kg              |
|      | Wheels                                  |    |                     |
| 3.1  | Tires type                              |    | Nylon               |
| 3.2  | Dimensions of front wheels              |    | 2x (75x65)          |
| 3.3  | Dimensions of rear wheels               |    | 2x (150x50)         |
|      | Dimensions                              |    |                     |
| 4.2  | Mast lowered height                     | h1 | 1600 mm             |
| 4.5  | Mast extended height                    | h4 | 1780 mm             |
| 4.19 | Overall length                          | l1 | 1300 mm             |
| 4.20 | Length to face of forks                 | 12 | 575 mm              |
| 4.21 | Overall width                           | b1 | 710 mm              |
| 4.25 | Forks spread                            | b5 | 519 mm              |
| 4.32 | Ground clearance at centre of wheelbase | m2 | 35 mm               |
|      | Performances                            |    |                     |
| 5.2  | Lifting speed (laden / unladen)         |    | 0.10 m/s / 0.10 m/s |
| 5.3  | Lowering speed (laden / unladen)        |    | 0.10 m/s / 0.10 m/s |
| 5.11 | Parking brake                           |    | Mecanic             |