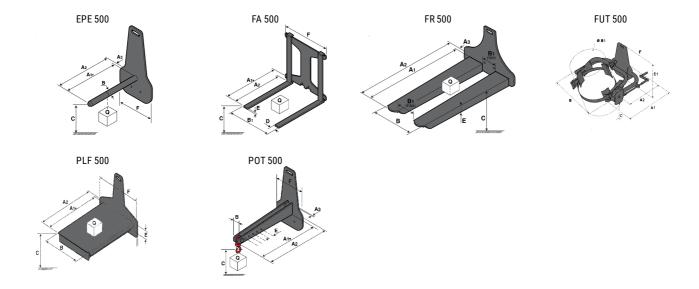

## **Tool characteristics**

| Tool 500 kg | Attachment capacity | Center of gravity of load | A1   | A2   | В    | E   | 31  | С   | D  | Е   | E1  | E2 | F   | Weight |
|-------------|---------------------|---------------------------|------|------|------|-----|-----|-----|----|-----|-----|----|-----|--------|
|             | kg                  | mm                        | mm   | mm   | mm   | mm  | mm  | mm  | mm | mm  | mm  | mm | mm  | kg     |
| EPE 500     | 500                 | 350                       | 700  | 715  | 50   | -   | -   | 252 | -  | -   | -   | -  | 320 | 30     |
| FA 500      | 500                 | 350                       | 700  | 745  | -    | 250 | 680 | 45  | 60 | 30  | -   | -  | 720 | 54     |
| FR 500      | 500                 | 600                       | 1150 | 1177 | 560  | 200 | 315 | 85  | -  | 70  | -   | -  | 700 | 68     |
| FUT 500     | 300                 | 600                       | 795  | 650  | 1057 | 350 | 650 | 245 | -  | 240 | 631 | -  | -   | 92     |
| PLF 500     | 500                 | 350                       | 700  | 727  | 600  | -   | -   | 280 | -  | 91  | -   | -  | 630 | 50     |
| POT 500     | 250                 | 600                       | 625  | 652  | 50   | -   | -   | 150 | -  | -   | -   | -  | 320 | 25     |

## Tools