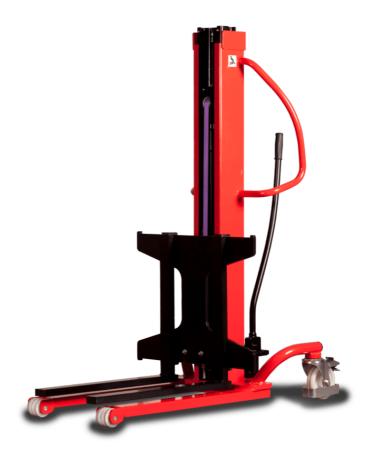

# **KLEOS HM 500 D18**

|      | Technical characteristics               |    | Metric              |
|------|-----------------------------------------|----|---------------------|
| 1.1  | Manufacturer                            |    | Manitou             |
| 1.2  | Model Name                              |    | HM 500 D18          |
| 1.3  | Power source                            |    | Manual              |
| 1.4  | Operator type                           |    | Pedestrian          |
| 1.5  | Max. capacity                           | Q  | 500 kg              |
| 1.6  | Load center of gravity                  | c  | 250 mm              |
|      | Weight                                  |    |                     |
| 2.1  | Overall weight without tools            |    | 178 kg              |
|      | Wheels                                  |    |                     |
| 3.1  | Tires type                              |    | Nylon               |
| 3.2  | Dimensions of front wheels              |    | 2x (75x65)          |
| 3.3  | Dimensions of rear wheels               |    | 2x (150x50)         |
|      | Dimensions                              |    |                     |
| 4.2  | Mast lowered height                     | h1 | 1600 mm             |
| 4.5  | Mast extended height                    | h4 | 1780 mm             |
| 4.19 | Overall length                          | l1 | 1300 mm             |
| 4.20 | Length to face of forks                 | 12 | 575 mm              |
| 4.21 | Overall width                           | b1 | 710 mm              |
| 4.25 | Forks spread                            | b5 | 519 mm              |
| 4.32 | Ground clearance at centre of wheelbase | m2 | 35 mm               |
|      | Performances                            |    |                     |
| 5.2  | Lifting speed (laden / unladen)         |    | 0.10 m/s / 0.10 m/s |
| 5.3  | Lowering speed (laden / unladen)        |    | 0.10 m/s / 0.10 m/s |
| 5.11 | Parking brake                           |    | Mecanic             |