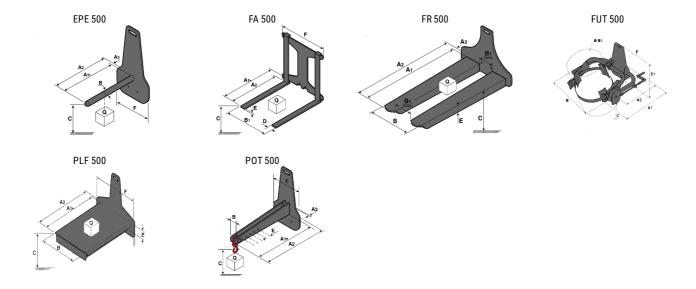

## **Tool characteristics**

| Tool 500 kg | Attachment capacity | Center of gravity of load | A1   | A2   | В    | E   | 31  | С   | D  | Ε   | E1  | E2 | F   | Weight |
|-------------|---------------------|---------------------------|------|------|------|-----|-----|-----|----|-----|-----|----|-----|--------|
|             | kg                  | mm                        | mm   | mm   | mm   | mm  | mm  | mm  | mm | mm  | mm  | mm | mm  | kg     |
| EPE 500     | 500                 | 350                       | 700  | 715  | 50   | -   | -   | 252 | -  | -   | -   | -  | 320 | 30     |
| FA 500      | 500                 | 350                       | 700  | 745  | -    | 250 | 680 | 45  | 60 | 30  | -   | -  | 720 | 54     |
| FR 500      | 500                 | 600                       | 1150 | 1177 | 560  | 200 | 315 | 85  | -  | 70  | -   | -  | 700 | 68     |
| FUT 500     | 300                 | 600                       | 795  | 650  | 1057 | 350 | 650 | 245 | -  | 240 | 631 | -  | -   | 92     |
| PLF 500     | 500                 | 350                       | 700  | 727  | 600  | -   | -   | 280 | -  | 91  | -   | -  | 630 | 50     |
| POT 500     | 250                 | 600                       | 625  | 652  | 50   | -   | -   | 150 | -  | -   | -   | -  | 320 | 25     |

## Tools