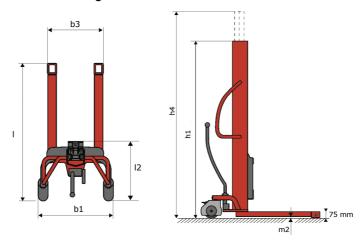

#### Kleos HM 500 D18 - Dimensional drawing

# **KLEOS HM 500 D18**

|      | Technical characteristics               |    | Metric              |
|------|-----------------------------------------|----|---------------------|
| 1.1  | Manufacturer                            |    | Manitou             |
| 1.2  | Model Name                              |    | HM 500 D18          |
| 1.3  | Power source                            |    | Manual              |
| 1.4  | Operator type                           |    | Pedestrian          |
| 1.5  | Max. capacity                           | Q  | 500 kg              |
| 1.6  | Load center of gravity                  | c  | 250 mm              |
|      | Weight                                  |    |                     |
| 2.1  | Overall weight without tools            |    | 178 kg              |
|      | Wheels                                  |    |                     |
| 3.1  | Tires type                              |    | Nylon               |
| 3.2  | Dimensions of front wheels              |    | 2x (75x65)          |
| 3.3  | Dimensions of rear wheels               |    | 2x (150x50)         |
|      | Dimensions                              |    |                     |
| 4.2  | Mast lowered height                     | h1 | 1600 mm             |
| 4.5  | Mast extended height                    | h4 | 1780 mm             |
| 4.19 | Overall length                          | l1 | 1300 mm             |
| 4.20 | Length to face of forks                 | 12 | 575 mm              |
| 4.21 | Overall width                           | b1 | 710 mm              |
| 4.25 | Forks spread                            | b5 | 519 mm              |
| 4.32 | Ground clearance at centre of wheelbase | m2 | 35 mm               |
|      | Performances                            |    |                     |
| 5.2  | Lifting speed (laden / unladen)         |    | 0.10 m/s / 0.10 m/s |
| 5.3  | Lowering speed (laden / unladen)        |    | 0.10 m/s / 0.10 m/s |
| 5.11 | Parking brake                           |    | Mecanic             |