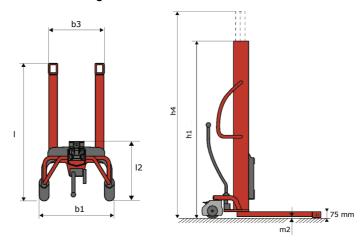

# **KLEOS HM 500 D18**

|      | Technical characteristics               |    | Metric              |
|------|-----------------------------------------|----|---------------------|
| 1.1  | Manufacturer                            |    | Manitou             |
| 1.2  | Model Name                              |    | HM 500 D18          |
| 1.3  | Power source                            |    | Manual              |
| 1.4  | Operator type                           |    | Pedestrian          |
| 1.5  |                                         | 0  | 500 kg              |
|      | Max. capacity                           | Q  | 250 mm              |
| 1.6  | Load center of gravity                  | C  | 250 111111          |
| 0.1  | Weight                                  |    | 470.1               |
| 2.1  | Overall weight without tools            |    | 178 kg              |
|      | Wheels                                  |    |                     |
| 3.1  | Tires type                              |    | Nylon               |
| 3.2  | Dimensions of front wheels              |    | 2x (75x65)          |
| 3.3  | Dimensions of rear wheels               |    | 2x (150x50)         |
|      | Dimensions                              |    |                     |
| 4.2  | Mast lowered height                     | h1 | 1600 mm             |
| 4.5  | Mast extended height                    | h4 | 1780 mm             |
| 4.19 | Overall length                          | l1 | 1300 mm             |
| 4.20 | Length to face of forks                 | 12 | 575 mm              |
| 4.21 | Overall width                           | b1 | 710 mm              |
| 4.25 | Forks spread                            | b5 | 519 mm              |
| 4.32 | Ground clearance at centre of wheelbase | m2 | 35 mm               |
|      | Performances                            |    |                     |
| 5.2  | Lifting speed (laden / unladen)         |    | 0.10 m/s / 0.10 m/s |
| 5.3  | Lowering speed (laden / unladen)        |    | 0.10 m/s / 0.10 m/s |
| 5.11 | Parking brake                           |    | Mecanic             |

#### Kleos HM 500 D18 - Dimensional drawing