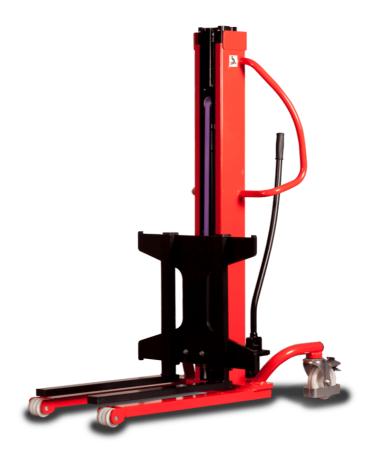

# **KLEOS HM 500 D18**

|      | Technical characteristics               |    | Metric              |
|------|-----------------------------------------|----|---------------------|
| 1.1  | Manufacturer                            |    | Manitou             |
| 1.2  | Model Name                              |    | HM 500 D18          |
| 1.3  | Power source                            |    | Manual              |
| 1.4  | Operator type                           |    | Pedestrian          |
| 1.5  |                                         | 0  | 500 kg              |
|      | Max. capacity                           | Q  | 250 mm              |
| 1.6  | Load center of gravity                  | C  | 250 111111          |
| 0.1  | Weight                                  |    | 470.1               |
| 2.1  | Overall weight without tools            |    | 178 kg              |
|      | Wheels                                  |    |                     |
| 3.1  | Tires type                              |    | Nylon               |
| 3.2  | Dimensions of front wheels              |    | 2x (75x65)          |
| 3.3  | Dimensions of rear wheels               |    | 2x (150x50)         |
|      | Dimensions                              |    |                     |
| 4.2  | Mast lowered height                     | h1 | 1600 mm             |
| 4.5  | Mast extended height                    | h4 | 1780 mm             |
| 4.19 | Overall length                          | l1 | 1300 mm             |
| 4.20 | Length to face of forks                 | 12 | 575 mm              |
| 4.21 | Overall width                           | b1 | 710 mm              |
| 4.25 | Forks spread                            | b5 | 519 mm              |
| 4.32 | Ground clearance at centre of wheelbase | m2 | 35 mm               |
|      | Performances                            |    |                     |
| 5.2  | Lifting speed (laden / unladen)         |    | 0.10 m/s / 0.10 m/s |
| 5.3  | Lowering speed (laden / unladen)        |    | 0.10 m/s / 0.10 m/s |
| 5.11 | Parking brake                           |    | Mecanic             |