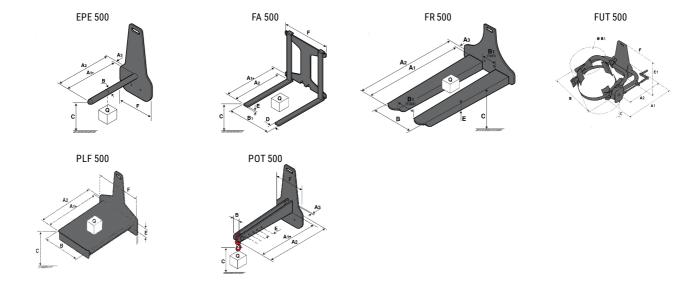

## **Tool characteristics**

| Tool 500 kg | Attachment capacity | Center of gravity of load | A1   | A2   | В    | E   | 31  | С   | D  | Е   | E1  | E2 | F   | Weight |
|-------------|---------------------|---------------------------|------|------|------|-----|-----|-----|----|-----|-----|----|-----|--------|
|             | kg                  | mm                        | mm   | mm   | mm   | mm  | mm  | mm  | mm | mm  | mm  | mm | mm  | kg     |
| EPE 500     | 500                 | 350                       | 700  | 715  | 50   | -   | -   | 252 | -  | -   | -   | -  | 320 | 30     |
| FA 500      | 500                 | 350                       | 700  | 745  | -    | 250 | 680 | 45  | 60 | 30  | -   | -  | 720 | 54     |
| FR 500      | 500                 | 600                       | 1150 | 1177 | 560  | 200 | 315 | 85  | -  | 70  | -   | -  | 700 | 68     |
| FUT 500     | 300                 | 600                       | 795  | 650  | 1057 | 350 | 650 | 245 | -  | 240 | 631 | -  | -   | 92     |
| PLF 500     | 500                 | 350                       | 700  | 727  | 600  | -   | -   | 280 | -  | 91  | -   | -  | 630 | 50     |
| POT 500     | 250                 | 600                       | 625  | 652  | 50   | -   | -   | 150 | -  | -   | -   | -  | 320 | 25     |

## Tools