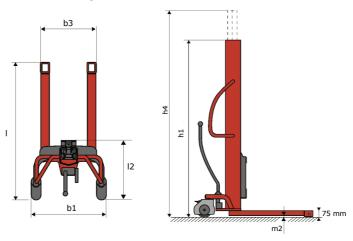

## **KLEOS HM 500 D18**

| 1.1ManufacturerManitou1.2Model NameHM 500 D181.3Power sourceManual1.4Operator typePedestrian1.5Max. capacityQ500 kg1.6Load center of gravityc250 mm2.1Overall weight without tools178 kg3.1Tires typeI178 kg3.2Dimensions of front wheels2x (75x65)                                                                                                                                                                                                                                                                                                                                                                                                                                                                                                                                                                                                                                                                                                                                                                                                                                                                                                                                                                                                                                                                                                                                                                                                                                                                                                                                                                                                                                                                                                                                                                                                   |  |
|-------------------------------------------------------------------------------------------------------------------------------------------------------------------------------------------------------------------------------------------------------------------------------------------------------------------------------------------------------------------------------------------------------------------------------------------------------------------------------------------------------------------------------------------------------------------------------------------------------------------------------------------------------------------------------------------------------------------------------------------------------------------------------------------------------------------------------------------------------------------------------------------------------------------------------------------------------------------------------------------------------------------------------------------------------------------------------------------------------------------------------------------------------------------------------------------------------------------------------------------------------------------------------------------------------------------------------------------------------------------------------------------------------------------------------------------------------------------------------------------------------------------------------------------------------------------------------------------------------------------------------------------------------------------------------------------------------------------------------------------------------------------------------------------------------------------------------------------------------|--|
| 1.3Power sourceManual1.4Operator typePedestrian1.5Max. capacityQ500 kg1.6Load center of gravityc250 mm2.1Overall weight without toolsImage: Comparison178 kg2.1Overall weight without toolsImage: Comparison178 kg3.1Tires typeImage: ComparisonNylon                                                                                                                                                                                                                                                                                                                                                                                                                                                                                                                                                                                                                                                                                                                                                                                                                                                                                                                                                                                                                                                                                                                                                                                                                                                                                                                                                                                                                                                                                                                                                                                                 |  |
| 1.4Operator typePedestrian1.5Max. capacityQ500 kg1.6Load center of gravityc250 mmWeight2.1Overall weight without tools178 kgWheels178 kg3.1Tires typeImage: State |  |
| 1.5 Max. capacity Q 500 kg   1.6 Load center of gravity c 250 mm   Weight   2.1 Overall weight without tools 178 kg   Wheels   3.1 Tires type Image: State                                      |  |
| 1.6 Load center of gravity c 250 mm   Weight      2.1 Overall weight without tools 178 kg   Wheels     3.1 Tires type Nylon                                                                                                                                                                                                                                                                                                                                                                                                                                                                                                                                                                                                                                                                                                                                                                                                                                                                                                                                                                                                                                                                                                                                                                                                                                                                                                                                                                                                                                                                                                                                                                                                                                                                                                                           |  |
| Weight   2.1 Overall weight without tools   Wheels   3.1 Tires type                                                                                                                                                                                                                                                                                                                                                                                                                                                                                                                                                                                                                                                                                                                                                                                                                                                                                                                                                                                                                                                                                                                                                                                                                                                                                                                                                                                                                                                                                                                                                                                                                                                                                                                                                                                   |  |
| 2.1 Overall weight without tools 178 kg   Wheels   3.1 Tires type Nylon                                                                                                                                                                                                                                                                                                                                                                                                                                                                                                                                                                                                                                                                                                                                                                                                                                                                                                                                                                                                                                                                                                                                                                                                                                                                                                                                                                                                                                                                                                                                                                                                                                                                                                                                                                               |  |
| Wheels   3.1 Tires type                                                                                                                                                                                                                                                                                                                                                                                                                                                                                                                                                                                                                                                                                                                                                                                                                                                                                                                                                                                                                                                                                                                                                                                                                                                                                                                                                                                                                                                                                                                                                                                                                                                                                                                                                                                                                               |  |
| 3.1 Tires type Nylon                                                                                                                                                                                                                                                                                                                                                                                                                                                                                                                                                                                                                                                                                                                                                                                                                                                                                                                                                                                                                                                                                                                                                                                                                                                                                                                                                                                                                                                                                                                                                                                                                                                                                                                                                                                                                                  |  |
| · · · · · · · · · · · · · · · · · · ·                                                                                                                                                                                                                                                                                                                                                                                                                                                                                                                                                                                                                                                                                                                                                                                                                                                                                                                                                                                                                                                                                                                                                                                                                                                                                                                                                                                                                                                                                                                                                                                                                                                                                                                                                                                                                 |  |
| 2.2 Dimensions of front whole $2\sqrt{75\sqrt{5}}$                                                                                                                                                                                                                                                                                                                                                                                                                                                                                                                                                                                                                                                                                                                                                                                                                                                                                                                                                                                                                                                                                                                                                                                                                                                                                                                                                                                                                                                                                                                                                                                                                                                                                                                                                                                                    |  |
| 3.2 Dimensions of none wheels 2X (7303)                                                                                                                                                                                                                                                                                                                                                                                                                                                                                                                                                                                                                                                                                                                                                                                                                                                                                                                                                                                                                                                                                                                                                                                                                                                                                                                                                                                                                                                                                                                                                                                                                                                                                                                                                                                                               |  |
| 3.3 Dimensions of rear wheels 2x (150x50)                                                                                                                                                                                                                                                                                                                                                                                                                                                                                                                                                                                                                                                                                                                                                                                                                                                                                                                                                                                                                                                                                                                                                                                                                                                                                                                                                                                                                                                                                                                                                                                                                                                                                                                                                                                                             |  |
| Dimensions                                                                                                                                                                                                                                                                                                                                                                                                                                                                                                                                                                                                                                                                                                                                                                                                                                                                                                                                                                                                                                                                                                                                                                                                                                                                                                                                                                                                                                                                                                                                                                                                                                                                                                                                                                                                                                            |  |
| 4.2 Mast lowered height h1 1600 mm                                                                                                                                                                                                                                                                                                                                                                                                                                                                                                                                                                                                                                                                                                                                                                                                                                                                                                                                                                                                                                                                                                                                                                                                                                                                                                                                                                                                                                                                                                                                                                                                                                                                                                                                                                                                                    |  |
| 4.5 Mast extended height h4 1780 mm                                                                                                                                                                                                                                                                                                                                                                                                                                                                                                                                                                                                                                                                                                                                                                                                                                                                                                                                                                                                                                                                                                                                                                                                                                                                                                                                                                                                                                                                                                                                                                                                                                                                                                                                                                                                                   |  |
| 4.19 Overall length 11 1300 mm                                                                                                                                                                                                                                                                                                                                                                                                                                                                                                                                                                                                                                                                                                                                                                                                                                                                                                                                                                                                                                                                                                                                                                                                                                                                                                                                                                                                                                                                                                                                                                                                                                                                                                                                                                                                                        |  |
| 4.20 Length to face of forks 12 575 mm                                                                                                                                                                                                                                                                                                                                                                                                                                                                                                                                                                                                                                                                                                                                                                                                                                                                                                                                                                                                                                                                                                                                                                                                                                                                                                                                                                                                                                                                                                                                                                                                                                                                                                                                                                                                                |  |
| 4.21 Overall width b1 710 mm                                                                                                                                                                                                                                                                                                                                                                                                                                                                                                                                                                                                                                                                                                                                                                                                                                                                                                                                                                                                                                                                                                                                                                                                                                                                                                                                                                                                                                                                                                                                                                                                                                                                                                                                                                                                                          |  |
| 4.25 Forks spread b5 519 mm                                                                                                                                                                                                                                                                                                                                                                                                                                                                                                                                                                                                                                                                                                                                                                                                                                                                                                                                                                                                                                                                                                                                                                                                                                                                                                                                                                                                                                                                                                                                                                                                                                                                                                                                                                                                                           |  |
| 4.32     Ground clearance at centre of wheelbase     m2     35 mm                                                                                                                                                                                                                                                                                                                                                                                                                                                                                                                                                                                                                                                                                                                                                                                                                                                                                                                                                                                                                                                                                                                                                                                                                                                                                                                                                                                                                                                                                                                                                                                                                                                                                                                                                                                     |  |
| Performances                                                                                                                                                                                                                                                                                                                                                                                                                                                                                                                                                                                                                                                                                                                                                                                                                                                                                                                                                                                                                                                                                                                                                                                                                                                                                                                                                                                                                                                                                                                                                                                                                                                                                                                                                                                                                                          |  |
| 5.2     Lifting speed (laden / unladen)     0.10 m/s / 0.10 m/s                                                                                                                                                                                                                                                                                                                                                                                                                                                                                                                                                                                                                                                                                                                                                                                                                                                                                                                                                                                                                                                                                                                                                                                                                                                                                                                                                                                                                                                                                                                                                                                                                                                                                                                                                                                       |  |
| 5.3 Lowering speed (laden / unladen) 0.10 m/s / 0.10 m/s                                                                                                                                                                                                                                                                                                                                                                                                                                                                                                                                                                                                                                                                                                                                                                                                                                                                                                                                                                                                                                                                                                                                                                                                                                                                                                                                                                                                                                                                                                                                                                                                                                                                                                                                                                                              |  |
| 5.11 Parking brake Mecanic                                                                                                                                                                                                                                                                                                                                                                                                                                                                                                                                                                                                                                                                                                                                                                                                                                                                                                                                                                                                                                                                                                                                                                                                                                                                                                                                                                                                                                                                                                                                                                                                                                                                                                                                                                                                                            |  |

## Kleos HM 500 D18 - Dimensional drawing