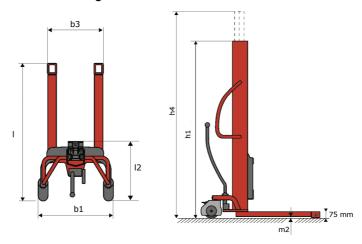

# **KLEOS HM 500 D18**

|      |                                         |    | <u> </u>            |
|------|-----------------------------------------|----|---------------------|
|      | Technical characteristics               |    | Metric              |
| 1.1  | Manufacturer                            |    | Manitou             |
| 1.2  | Model Name                              |    | HM 500 D18          |
| 1.3  | Power source                            |    | Manual              |
| 1.4  | Operator type                           |    | Pedestrian          |
| 1.5  | Max. capacity                           | Q  | 500 kg              |
| 1.6  | Load center of gravity                  | С  | 250 mm              |
|      | Weight                                  |    |                     |
| 2.1  | Overall weight without tools            |    | 178 kg              |
|      | Wheels                                  |    |                     |
| 3.1  | Tires type                              |    | Nylon               |
| 3.2  | Dimensions of front wheels              |    | 2x (75x65)          |
| 3.3  | Dimensions of rear wheels               |    | 2x (150x50)         |
|      | Dimensions                              |    |                     |
| 4.2  | Mast lowered height                     | h1 | 1600 mm             |
| 4.5  | Mast extended height                    | h4 | 1780 mm             |
| 4.19 | Overall length                          | l1 | 1300 mm             |
| 4.20 | Length to face of forks                 | 12 | 575 mm              |
| 4.21 | Overall width                           | b1 | 710 mm              |
| 4.25 | Forks spread                            | b5 | 519 mm              |
| 4.32 | Ground clearance at centre of wheelbase | m2 | 35 mm               |
|      | Performances                            |    |                     |
| 5.2  | Lifting speed (laden / unladen)         |    | 0.10 m/s / 0.10 m/s |
| 5.3  | Lowering speed (laden / unladen)        |    | 0.10 m/s / 0.10 m/s |
| 5.11 | Parking brake                           |    | Mecanic             |

#### Kleos HM 500 D18 - Dimensional drawing