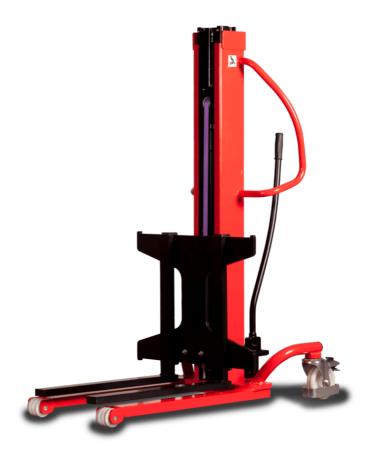

# **KLEOS HM 500 D18**

|      |                                         |    | <u> </u>            |
|------|-----------------------------------------|----|---------------------|
|      | Technical characteristics               |    | Metric              |
| 1.1  | Manufacturer                            |    | Manitou             |
| 1.2  | Model Name                              |    | HM 500 D18          |
| 1.3  | Power source                            |    | Manual              |
| 1.4  | Operator type                           |    | Pedestrian          |
| 1.5  | Max. capacity                           | Q  | 500 kg              |
| 1.6  | Load center of gravity                  | С  | 250 mm              |
|      | Weight                                  |    |                     |
| 2.1  | Overall weight without tools            |    | 178 kg              |
|      | Wheels                                  |    |                     |
| 3.1  | Tires type                              |    | Nylon               |
| 3.2  | Dimensions of front wheels              |    | 2x (75x65)          |
| 3.3  | Dimensions of rear wheels               |    | 2x (150x50)         |
|      | Dimensions                              |    |                     |
| 4.2  | Mast lowered height                     | h1 | 1600 mm             |
| 4.5  | Mast extended height                    | h4 | 1780 mm             |
| 4.19 | Overall length                          | l1 | 1300 mm             |
| 4.20 | Length to face of forks                 | 12 | 575 mm              |
| 4.21 | Overall width                           | b1 | 710 mm              |
| 4.25 | Forks spread                            | b5 | 519 mm              |
| 4.32 | Ground clearance at centre of wheelbase | m2 | 35 mm               |
|      | Performances                            |    |                     |
| 5.2  | Lifting speed (laden / unladen)         |    | 0.10 m/s / 0.10 m/s |
| 5.3  | Lowering speed (laden / unladen)        |    | 0.10 m/s / 0.10 m/s |
| 5.11 | Parking brake                           |    | Mecanic             |