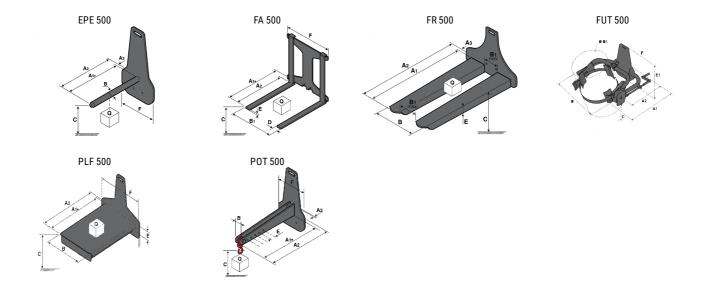

### **Tool characteristics**

| Tool 500 kg | Attachment capacity | Center of gravity of load | A1   | A2   | В    | E   | 31  | C   | D  | E   | E1  | E2 | F   | Weight |
|-------------|---------------------|---------------------------|------|------|------|-----|-----|-----|----|-----|-----|----|-----|--------|
|             | kg                  | mm                        | mm   | mm   | mm   | mm  | mm  | mm  | mm | mm  | mm  | mm | mm  | kg     |
| EPE 500     | 500                 | 350                       | 700  | 715  | 50   | -   | -   | 252 | -  | -   | -   | -  | 320 | 30     |
| FA 500      | 500                 | 350                       | 700  | 745  | -    | 250 | 680 | 45  | 60 | 30  | -   | -  | 720 | 54     |
| FR 500      | 500                 | 600                       | 1150 | 1177 | 560  | 200 | 315 | 85  | -  | 70  | -   | -  | 700 | 68     |
| FUT 500     | 300                 | 600                       | 795  | 650  | 1057 | 350 | 650 | 245 | -  | 240 | 631 | -  | -   | 92     |
| PLF 500     | 500                 | 350                       | 700  | 727  | 600  | -   | -   | 280 | -  | 91  | -   | -  | 630 | 50     |
| POT 500     | 250                 | 600                       | 625  | 652  | 50   | -   | -   | 150 | -  | -   | -   | -  | 320 | 25     |

## Tools