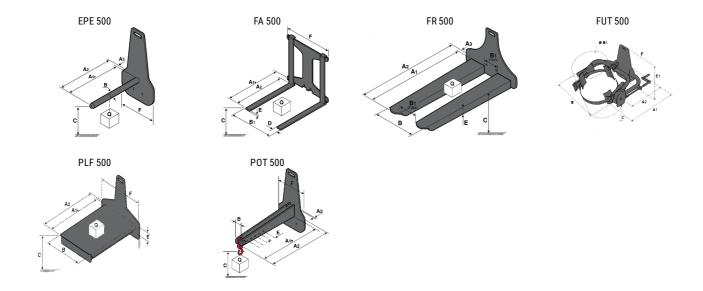

## **Tool characteristics**

| Tool 500 kg | Attachment capacity | Center of gravity of load | A1   | A2   | В    | E   | 31  | С   | D  | Е   | E1  | E2 | F   | Weight |
|-------------|---------------------|---------------------------|------|------|------|-----|-----|-----|----|-----|-----|----|-----|--------|
|             | kg                  | mm                        | mm   | mm   | mm   | mm  | mm  | mm  | mm | mm  | mm  | mm | mm  | kg     |
| EPE 500     | 500                 | 350                       | 700  | 715  | 50   | -   | -   | 252 | -  | -   | -   | -  | 320 | 30     |
| FA 500      | 500                 | 350                       | 700  | 745  | -    | 250 | 680 | 45  | 60 | 30  | -   | -  | 720 | 54     |
| FR 500      | 500                 | 600                       | 1150 | 1177 | 560  | 200 | 315 | 85  | -  | 70  | -   | -  | 700 | 68     |
| FUT 500     | 300                 | 600                       | 795  | 650  | 1057 | 350 | 650 | 245 | -  | 240 | 631 | -  | -   | 92     |
| PLF 500     | 500                 | 350                       | 700  | 727  | 600  | -   | -   | 280 | -  | 91  | -   | -  | 630 | 50     |
| POT 500     | 250                 | 600                       | 625  | 652  | 50   | -   | -   | 150 | -  | -   | -   | -  | 320 | 25     |

## Tools