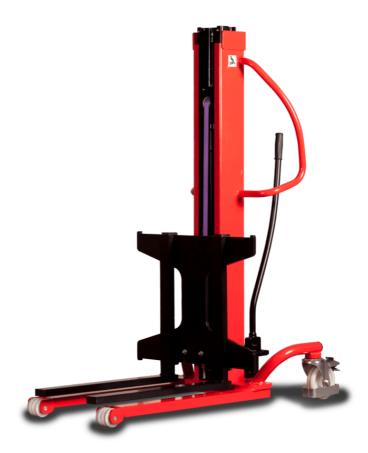

# **KLEOS HM 500 D18**

|      |                                         |    | <u> </u>            |
|------|-----------------------------------------|----|---------------------|
|      | Technical characteristics               |    | Metric              |
| 1.1  | Manufacturer                            |    | Manitou             |
| 1.2  | Model Name                              |    | Kleos HM 500 D18    |
| 1.3  | Power source                            |    | Manual              |
| 1.4  | Operator type                           |    | Pedestrian          |
| 1.5  | Max. capacity                           | Q  | 500 kg              |
| 1.6  | Load center of gravity                  | c  | 250 mm              |
|      | Weight                                  |    |                     |
| 2.1  | Overall weight without tools            |    | 178 kg              |
|      | Wheels                                  |    |                     |
| 3.1  | Tires type                              |    | Nylon               |
| 3.2  | Dimensions of front wheels              |    | 2x (75x65)          |
| 3.3  | Dimensions of rear wheels               |    | 2x (150x50)         |
|      | Dimensions                              |    |                     |
| 4.2  | Mast lowered height                     | h1 | 1600 mm             |
| 4.5  | Mast extended height                    | h4 | 1780 mm             |
| 4.19 | Overall length                          | l1 | 1300 mm             |
| 4.20 | Length to face of forks                 | 12 | 575 mm              |
| 4.21 | Overall width                           | b1 | 710 mm              |
| 4.25 | Forks spread                            | b5 | 519 mm              |
| 4.32 | Ground clearance at centre of wheelbase | m2 | 35 mm               |
|      | Performances                            |    |                     |
| 5.2  | Lifting speed (laden / unladen)         |    | 0.10 m/s / 0.10 m/s |
| 5.3  | Lowering speed (laden / unladen)        |    | 0.10 m/s / 0.10 m/s |
| 5.11 | Parking brake                           |    | Mecanic             |