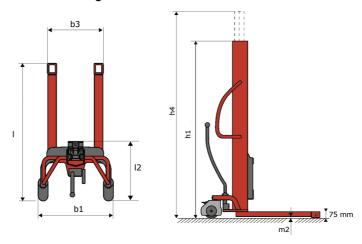

# **KLEOS HM 500 D18**

|      |                                         |    | <u> </u>            |
|------|-----------------------------------------|----|---------------------|
|      | Technical characteristics               |    | Metric              |
| 1.1  | Manufacturer                            |    | Manitou             |
| 1.2  | Model Name                              |    | Kleos HM 500 D18    |
| 1.3  | Power source                            |    | Manual              |
| 1.4  | Operator type                           |    | Pedestrian          |
| 1.5  | Max. capacity                           | Q  | 500 kg              |
| 1.6  | Load center of gravity                  | c  | 250 mm              |
|      | Weight                                  |    |                     |
| 2.1  | Overall weight without tools            |    | 178 kg              |
|      | Wheels                                  |    |                     |
| 3.1  | Tires type                              |    | Nylon               |
| 3.2  | Dimensions of front wheels              |    | 2x (75x65)          |
| 3.3  | Dimensions of rear wheels               |    | 2x (150x50)         |
|      | Dimensions                              |    |                     |
| 4.2  | Mast lowered height                     | h1 | 1600 mm             |
| 4.5  | Mast extended height                    | h4 | 1780 mm             |
| 4.19 | Overall length                          | l1 | 1300 mm             |
| 4.20 | Length to face of forks                 | 12 | 575 mm              |
| 4.21 | Overall width                           | b1 | 710 mm              |
| 4.25 | Forks spread                            | b5 | 519 mm              |
| 4.32 | Ground clearance at centre of wheelbase | m2 | 35 mm               |
|      | Performances                            |    |                     |
| 5.2  | Lifting speed (laden / unladen)         |    | 0.10 m/s / 0.10 m/s |
| 5.3  | Lowering speed (laden / unladen)        |    | 0.10 m/s / 0.10 m/s |
| 5.11 | Parking brake                           |    | Mecanic             |

#### Kleos HM 500 D18 - Dimensional drawing