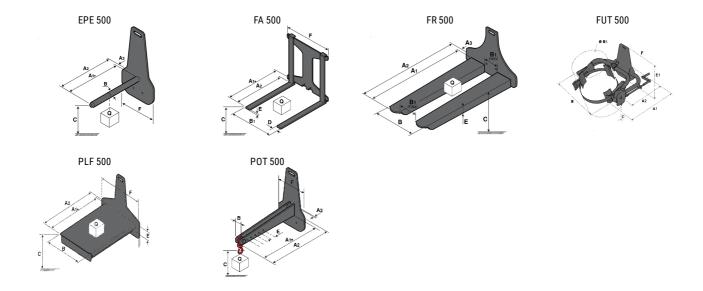

### **Tool characteristics**

| Tool 500 kg | Attachment capacity | Center of gravity of load | A1   | A2   | В    | E   | 31  | С   | D  | Е   | E1  | E2 | F   | Weight |
|-------------|---------------------|---------------------------|------|------|------|-----|-----|-----|----|-----|-----|----|-----|--------|
|             | kg                  | mm                        | mm   | mm   | mm   | mm  | mm  | mm  | mm | mm  | mm  | mm | mm  | kg     |
| EPE 500     | 500                 | 350                       | 700  | 715  | 50   | -   | -   | 252 | -  | -   | -   | -  | 320 | 30     |
| FA 500      | 500                 | 350                       | 700  | 745  | -    | 250 | 680 | 45  | 60 | 30  | -   | -  | 720 | 54     |
| FR 500      | 500                 | 600                       | 1150 | 1177 | 560  | 200 | 315 | 85  | -  | 70  | -   | -  | 700 | 68     |
| FUT 500     | 300                 | 600                       | 795  | 650  | 1057 | 350 | 650 | 245 | -  | 240 | 631 | -  | -   | 92     |
| PLF 500     | 500                 | 350                       | 700  | 727  | 600  | -   | -   | 280 | -  | 91  | -   | -  | 630 | 50     |
| POT 500     | 250                 | 600                       | 625  | 652  | 50   | -   | -   | 150 | -  | -   | -   | -  | 320 | 25     |

## Tools