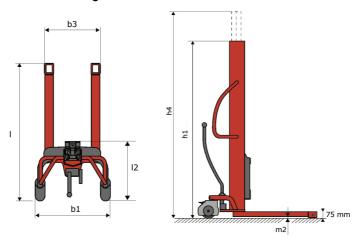

# **KLEOS HM 500 D18**

|      | Technical characteristics               |    | Metric              |
|------|-----------------------------------------|----|---------------------|
| 1.1  | Manufacturer                            |    | Manitou             |
| 1.2  | Model Name                              |    | Kleos HM 500 D18    |
| 1.3  | Power source                            |    | Manual              |
| 1.4  | Operator type                           |    | Pedestrian          |
| 1.5  | Max. capacity                           | Q  | 500 kg              |
| 1.6  | Load center of gravity                  | C  | 250 mm              |
|      | Weight                                  |    |                     |
| 2.1  | Overall weight without tools            |    | 178 kg              |
|      | Wheels                                  |    |                     |
| 3.1  | Tires type                              |    | Nylon               |
| 3.2  | Dimensions of front wheels              |    | 2x (75x65)          |
| 3.3  | Dimensions of rear wheels               |    | 2x (150x50)         |
|      | Dimensions                              |    |                     |
| 4.2  | Mast lowered height                     | h1 | 1600 mm             |
| 4.5  | Mast extended height                    | h4 | 1780 mm             |
| 4.19 | Overall length                          | l1 | 1300 mm             |
| 4.20 | Length to face of forks                 | 12 | 575 mm              |
| 4.21 | Overall width                           | b1 | 710 mm              |
| 4.25 | Forks spread                            | b5 | 519 mm              |
| 4.32 | Ground clearance at centre of wheelbase | m2 | 35 mm               |
|      | Performances                            |    |                     |
| 5.2  | Lifting speed (laden / unladen)         |    | 0.10 m/s / 0.10 m/s |
| 5.3  | Lowering speed (laden / unladen)        |    | 0.10 m/s / 0.10 m/s |
| 5.11 | Parking brake                           |    | Mecanic             |

#### Kleos HM 500 D18 - Dimensional drawing