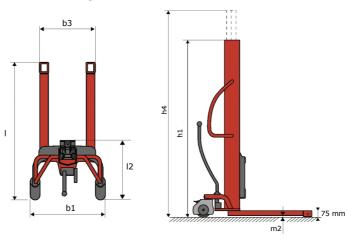

## **KLEOS HM 500 D18**

|      | Technical characteristics               |    | Metric              |
|------|-----------------------------------------|----|---------------------|
| 1.1  | Manufacturer                            |    | Manitou             |
| 1.2  | Model Name                              |    | Kleos HM 500 D18    |
| 1.3  | Power source                            |    | Manual              |
| 1.4  | Operator type                           |    | Pedestrian          |
| 1.5  | Max. capacity                           | Q  | 500 kg              |
| 1.6  | Load center of gravity                  | С  | 250 mm              |
|      | Weight                                  |    |                     |
| 2.1  | Overall weight without tools            |    | 178 kg              |
|      | Wheels                                  |    |                     |
| 3.1  | Tires type                              |    | Nylon               |
| 3.2  | Dimensions of front wheels              |    | 2x (75x65)          |
| 3.3  | Dimensions of rear wheels               |    | 2x (150x50)         |
|      | Dimensions                              |    |                     |
| 4.2  | Mast lowered height                     | h1 | 1600 mm             |
| 4.5  | Mast extended height                    | h4 | 1780 mm             |
| 4.19 | Overall length                          | l1 | 1300 mm             |
| 4.20 | Length to face of forks                 | 12 | 575 mm              |
| 4.21 | Overall width                           | b1 | 710 mm              |
| 4.25 | Forks spread                            | b5 | 519 mm              |
| 4.32 | Ground clearance at centre of wheelbase | m2 | 35 mm               |
|      | Performances                            |    |                     |
| 5.2  | Lifting speed (laden / unladen)         |    | 0.10 m/s / 0.10 m/s |
| 5.3  | Lowering speed (laden / unladen)        |    | 0.10 m/s / 0.10 m/s |
| 5.11 | Parking brake                           |    | Mecanic             |

## Kleos HM 500 D18 - Dimensional drawing