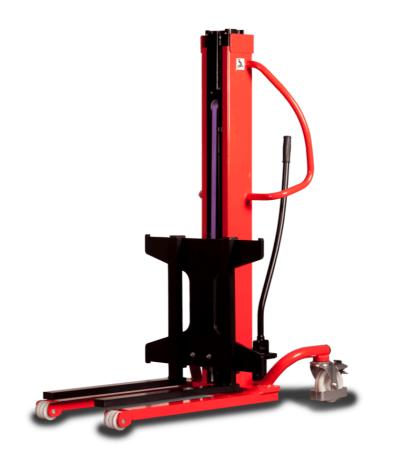

## **KLEOS HM 500 D18**

|      | Technical characteristics               |    | Metric              |
|------|-----------------------------------------|----|---------------------|
| 1.1  | Manufacturer                            |    | Manitou             |
| 1.2  | Model Name                              |    | Kleos HM 500 D18    |
| 1.3  | Power source                            |    | Manual              |
| 1.4  | Operator type                           |    | Pedestrian          |
| 1.5  | Max. capacity                           | Q  | 500 kg              |
| 1.6  | Load center of gravity                  | С  | 250 mm              |
|      | Weight                                  |    |                     |
| 2.1  | Overall weight without tools            |    | 178 kg              |
|      | Wheels                                  |    |                     |
| 3.1  | Tires type                              |    | Nylon               |
| 3.2  | Dimensions of front wheels              |    | 2x (75x65)          |
| 3.3  | Dimensions of rear wheels               |    | 2x (150x50)         |
|      | Dimensions                              |    |                     |
| 4.2  | Mast lowered height                     | h1 | 1600 mm             |
| 4.5  | Mast extended height                    | h4 | 1780 mm             |
| 4.19 | Overall length                          | l1 | 1300 mm             |
| 4.20 | Length to face of forks                 | 12 | 575 mm              |
| 4.21 | Overall width                           | b1 | 710 mm              |
| 4.25 | Forks spread                            | b5 | 519 mm              |
| 4.32 | Ground clearance at centre of wheelbase | m2 | 35 mm               |
|      | Performances                            |    |                     |
| 5.2  | Lifting speed (laden / unladen)         |    | 0.10 m/s / 0.10 m/s |
| 5.3  | Lowering speed (laden / unladen)        |    | 0.10 m/s / 0.10 m/s |
| 5.11 | Parking brake                           |    | Mecanic             |