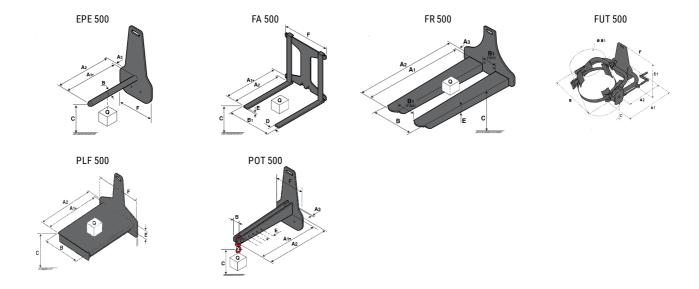

## **Tool characteristics**

| Tool 500 kg | Attachment capacity | Center of gravity of load | A1   | A2   | В    | E   | 31  | C   | D  | E   | E1  | E2 | F   | Weight |
|-------------|---------------------|---------------------------|------|------|------|-----|-----|-----|----|-----|-----|----|-----|--------|
|             | kg                  | mm                        | mm   | mm   | mm   | mm  | mm  | mm  | mm | mm  | mm  | mm | mm  | kg     |
| EPE 500     | 500                 | 350                       | 700  | 715  | 50   | -   | -   | 252 | -  | -   | -   | -  | 320 | 30     |
| FA 500      | 500                 | 350                       | 700  | 745  | -    | 250 | 680 | 45  | 60 | 30  | -   | -  | 720 | 54     |
| FR 500      | 500                 | 600                       | 1150 | 1177 | 560  | 200 | 315 | 85  | -  | 70  | -   | -  | 700 | 68     |
| FUT 500     | 300                 | 600                       | 795  | 650  | 1057 | 350 | 650 | 245 | -  | 240 | 631 | -  | -   | 92     |
| PLF 500     | 500                 | 350                       | 700  | 727  | 600  | -   | -   | 280 | -  | 91  | -   | -  | 630 | 50     |
| POT 500     | 250                 | 600                       | 625  | 652  | 50   | -   | -   | 150 | -  | -   | -   | -  | 320 | 25     |

## Tools