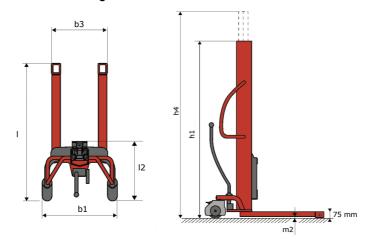

# **KLEOS HM 500 D18**

|      | Technical characteristics               |    | Metric              |
|------|-----------------------------------------|----|---------------------|
| 1.1  | Manufacturer                            |    | Manitou             |
| 1.2  | Model Name                              |    | Kleos HM 500 D18    |
| 1.3  | Power source                            |    | Manual              |
| 1.4  | Operator type                           |    | Pedestrian          |
| 1.5  | Max. capacity                           | Q  | 500 kg              |
| 1.6  | Load center of gravity                  | c  | 250 mm              |
|      | Weight                                  |    |                     |
| 2.1  | Overall weight without tools            |    | 178 kg              |
|      | Wheels                                  |    |                     |
| 3.1  | Tires type                              |    | Nylon               |
| 3.2  | Dimensions of front wheels              |    | 2x (75x65)          |
| 3.3  | Dimensions of rear wheels               |    | 2x (150x50)         |
|      | Dimensions                              |    |                     |
| 4.2  | Mast lowered height                     | h1 | 1600 mm             |
| 4.5  | Mast extended height                    | h4 | 1780 mm             |
| 4.19 | Overall length                          | l1 | 1300 mm             |
| 4.20 | Length to face of forks                 | 12 | 575 mm              |
| 4.21 | Overall width                           | b1 | 710 mm              |
| 4.25 | Forks spread                            | b5 | 519 mm              |
| 4.32 | Ground clearance at centre of wheelbase | m2 | 35 mm               |
|      | Performances                            |    |                     |
| 5.2  | Lifting speed (laden / unladen)         |    | 0.10 m/s / 0.10 m/s |
| 5.3  | Lowering speed (laden / unladen)        |    | 0.10 m/s / 0.10 m/s |
| 5.11 | Parking brake                           |    | Mecanic             |
|      |                                         |    |                     |

#### Kleos HM 500 D18 - Dimensional drawing