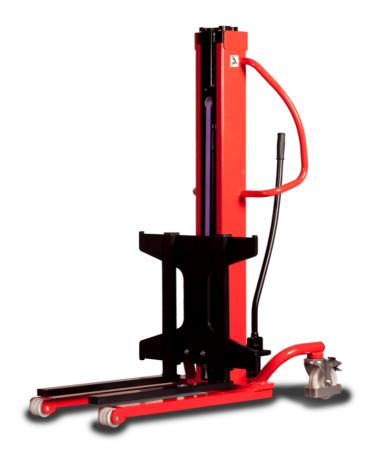

# **KLEOS HM 500 D18**

|      | Technical characteristics               |    | Metric              |
|------|-----------------------------------------|----|---------------------|
| 1.1  | Manufacturer                            |    | Manitou             |
| 1.2  | Model Name                              |    | Kleos HM 500 D18    |
| 1.3  | Power source                            |    | Manual              |
| 1.4  | Operator type                           |    | Pedestrian          |
| 1.5  | Max. capacity                           | Q  | 500 kg              |
| 1.6  | Load center of gravity                  | c  | 250 mm              |
|      | Weight                                  |    |                     |
| 2.1  | Overall weight without tools            |    | 178 kg              |
|      | Wheels                                  |    |                     |
| 3.1  | Tires type                              |    | Nylon               |
| 3.2  | Dimensions of front wheels              |    | 2x (75x65)          |
| 3.3  | Dimensions of rear wheels               |    | 2x (150x50)         |
|      | Dimensions                              |    |                     |
| 4.2  | Mast lowered height                     | h1 | 1600 mm             |
| 4.5  | Mast extended height                    | h4 | 1780 mm             |
| 4.19 | Overall length                          | l1 | 1300 mm             |
| 4.20 | Length to face of forks                 | 12 | 575 mm              |
| 4.21 | Overall width                           | b1 | 710 mm              |
| 4.25 | Forks spread                            | b5 | 519 mm              |
| 4.32 | Ground clearance at centre of wheelbase | m2 | 35 mm               |
|      | Performances                            |    |                     |
| 5.2  | Lifting speed (laden / unladen)         |    | 0.10 m/s / 0.10 m/s |
| 5.3  | Lowering speed (laden / unladen)        |    | 0.10 m/s / 0.10 m/s |
| 5.11 | Parking brake                           |    | Mecanic             |
|      |                                         |    |                     |