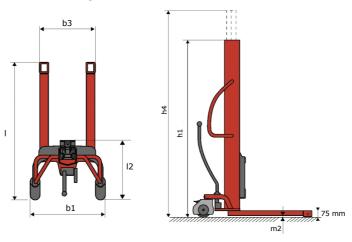

## **KLEOS HM 500 D18**

|      | Technical characteristics               |    | Metric              |
|------|-----------------------------------------|----|---------------------|
| 1.1  | Manufacturer                            |    | Manitou             |
| 1.2  | Model Name                              |    | HM 500 D18          |
| 1.3  | Power source                            |    | Manual              |
| 1.4  | Operator type                           |    | Pedestrian          |
| 1.5  | Max. capacity                           | Q  | 500 kg              |
| 1.6  | Load center of gravity                  | С  | 250 mm              |
|      | Weight                                  |    |                     |
| 2.1  | Overall weight without tools            |    | 178 kg              |
|      | Wheels                                  |    |                     |
| 3.1  | Tires type                              |    | Nylon               |
| 3.2  | Dimensions of front wheels              |    | 2x (75x65)          |
| 3.3  | Dimensions of rear wheels               |    | 2x (150x50)         |
|      | Dimensions                              |    |                     |
| 4.2  | Mast lowered height                     | h1 | 1600 mm             |
| 4.5  | Mast extended height                    | h4 | 1780 mm             |
| 4.19 | Overall length                          | 11 | 1300 mm             |
| 4.20 | Length to face of forks                 | 12 | 575 mm              |
| 4.21 | Overall width                           | b1 | 710 mm              |
| 4.25 | Forks spread                            | b5 | 519 mm              |
| 4.32 | Ground clearance at centre of wheelbase | m2 | 35 mm               |
|      | Performances                            |    |                     |
| 5.2  | Lifting speed (laden / unladen)         |    | 0.10 m/s / 0.10 m/s |
| 5.3  | Lowering speed (laden / unladen)        |    | 0.10 m/s / 0.10 m/s |
| 5.11 | Parking brake                           |    | Mecanic             |

## Kleos HM 500 D18 - Dimensional drawing