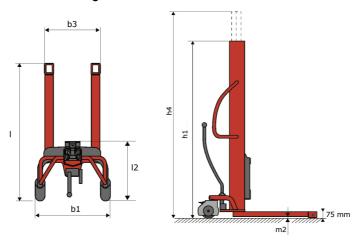

# **KLEOS HM 500 D18**

|      |                                         | RELEGITITION OF COLOR OF THE CO |                     |  |  |  |  |  |  |
|------|-----------------------------------------|--------------------------------------------------------------------------------------------------------------------------------------------------------------------------------------------------------------------------------------------------------------------------------------------------------------------------------------------------------------------------------------------------------------------------------------------------------------------------------------------------------------------------------------------------------------------------------------------------------------------------------------------------------------------------------------------------------------------------------------------------------------------------------------------------------------------------------------------------------------------------------------------------------------------------------------------------------------------------------------------------------------------------------------------------------------------------------------------------------------------------------------------------------------------------------------------------------------------------------------------------------------------------------------------------------------------------------------------------------------------------------------------------------------------------------------------------------------------------------------------------------------------------------------------------------------------------------------------------------------------------------------------------------------------------------------------------------------------------------------------------------------------------------------------------------------------------------------------------------------------------------------------------------------------------------------------------------------------------------------------------------------------------------------------------------------------------------------------------------------------------------|---------------------|--|--|--|--|--|--|
|      | Technical characteristics               |                                                                                                                                                                                                                                                                                                                                                                                                                                                                                                                                                                                                                                                                                                                                                                                                                                                                                                                                                                                                                                                                                                                                                                                                                                                                                                                                                                                                                                                                                                                                                                                                                                                                                                                                                                                                                                                                                                                                                                                                                                                                                                                                | Metric              |  |  |  |  |  |  |
| 1.1  | Manufacturer                            |                                                                                                                                                                                                                                                                                                                                                                                                                                                                                                                                                                                                                                                                                                                                                                                                                                                                                                                                                                                                                                                                                                                                                                                                                                                                                                                                                                                                                                                                                                                                                                                                                                                                                                                                                                                                                                                                                                                                                                                                                                                                                                                                | Manitou             |  |  |  |  |  |  |
| 1.2  | Model Name                              |                                                                                                                                                                                                                                                                                                                                                                                                                                                                                                                                                                                                                                                                                                                                                                                                                                                                                                                                                                                                                                                                                                                                                                                                                                                                                                                                                                                                                                                                                                                                                                                                                                                                                                                                                                                                                                                                                                                                                                                                                                                                                                                                | Kleos HM 500 D18    |  |  |  |  |  |  |
| 1.3  | Power source                            |                                                                                                                                                                                                                                                                                                                                                                                                                                                                                                                                                                                                                                                                                                                                                                                                                                                                                                                                                                                                                                                                                                                                                                                                                                                                                                                                                                                                                                                                                                                                                                                                                                                                                                                                                                                                                                                                                                                                                                                                                                                                                                                                | Manual              |  |  |  |  |  |  |
| 1.4  | Operator type                           |                                                                                                                                                                                                                                                                                                                                                                                                                                                                                                                                                                                                                                                                                                                                                                                                                                                                                                                                                                                                                                                                                                                                                                                                                                                                                                                                                                                                                                                                                                                                                                                                                                                                                                                                                                                                                                                                                                                                                                                                                                                                                                                                | Pedestrian          |  |  |  |  |  |  |
| 1.5  | Max. capacity                           | Q                                                                                                                                                                                                                                                                                                                                                                                                                                                                                                                                                                                                                                                                                                                                                                                                                                                                                                                                                                                                                                                                                                                                                                                                                                                                                                                                                                                                                                                                                                                                                                                                                                                                                                                                                                                                                                                                                                                                                                                                                                                                                                                              | 500 kg              |  |  |  |  |  |  |
| 1.6  | Load center of gravity                  | c                                                                                                                                                                                                                                                                                                                                                                                                                                                                                                                                                                                                                                                                                                                                                                                                                                                                                                                                                                                                                                                                                                                                                                                                                                                                                                                                                                                                                                                                                                                                                                                                                                                                                                                                                                                                                                                                                                                                                                                                                                                                                                                              | 250 mm              |  |  |  |  |  |  |
|      | Weight                                  |                                                                                                                                                                                                                                                                                                                                                                                                                                                                                                                                                                                                                                                                                                                                                                                                                                                                                                                                                                                                                                                                                                                                                                                                                                                                                                                                                                                                                                                                                                                                                                                                                                                                                                                                                                                                                                                                                                                                                                                                                                                                                                                                |                     |  |  |  |  |  |  |
| 2.1  | Overall weight without tools            |                                                                                                                                                                                                                                                                                                                                                                                                                                                                                                                                                                                                                                                                                                                                                                                                                                                                                                                                                                                                                                                                                                                                                                                                                                                                                                                                                                                                                                                                                                                                                                                                                                                                                                                                                                                                                                                                                                                                                                                                                                                                                                                                | 178 kg              |  |  |  |  |  |  |
|      | Wheels                                  |                                                                                                                                                                                                                                                                                                                                                                                                                                                                                                                                                                                                                                                                                                                                                                                                                                                                                                                                                                                                                                                                                                                                                                                                                                                                                                                                                                                                                                                                                                                                                                                                                                                                                                                                                                                                                                                                                                                                                                                                                                                                                                                                |                     |  |  |  |  |  |  |
| 3.1  | Tires type                              |                                                                                                                                                                                                                                                                                                                                                                                                                                                                                                                                                                                                                                                                                                                                                                                                                                                                                                                                                                                                                                                                                                                                                                                                                                                                                                                                                                                                                                                                                                                                                                                                                                                                                                                                                                                                                                                                                                                                                                                                                                                                                                                                | Nylon               |  |  |  |  |  |  |
| 3.2  | Dimensions of front wheels              |                                                                                                                                                                                                                                                                                                                                                                                                                                                                                                                                                                                                                                                                                                                                                                                                                                                                                                                                                                                                                                                                                                                                                                                                                                                                                                                                                                                                                                                                                                                                                                                                                                                                                                                                                                                                                                                                                                                                                                                                                                                                                                                                | 2x (75x65)          |  |  |  |  |  |  |
| 3.3  | Dimensions of rear wheels               |                                                                                                                                                                                                                                                                                                                                                                                                                                                                                                                                                                                                                                                                                                                                                                                                                                                                                                                                                                                                                                                                                                                                                                                                                                                                                                                                                                                                                                                                                                                                                                                                                                                                                                                                                                                                                                                                                                                                                                                                                                                                                                                                | 2x (150x50)         |  |  |  |  |  |  |
|      | Dimensions                              |                                                                                                                                                                                                                                                                                                                                                                                                                                                                                                                                                                                                                                                                                                                                                                                                                                                                                                                                                                                                                                                                                                                                                                                                                                                                                                                                                                                                                                                                                                                                                                                                                                                                                                                                                                                                                                                                                                                                                                                                                                                                                                                                |                     |  |  |  |  |  |  |
| 4.2  | Mast lowered height                     | h1                                                                                                                                                                                                                                                                                                                                                                                                                                                                                                                                                                                                                                                                                                                                                                                                                                                                                                                                                                                                                                                                                                                                                                                                                                                                                                                                                                                                                                                                                                                                                                                                                                                                                                                                                                                                                                                                                                                                                                                                                                                                                                                             | 1600 mm             |  |  |  |  |  |  |
| 4.5  | Mast extended height                    | h4                                                                                                                                                                                                                                                                                                                                                                                                                                                                                                                                                                                                                                                                                                                                                                                                                                                                                                                                                                                                                                                                                                                                                                                                                                                                                                                                                                                                                                                                                                                                                                                                                                                                                                                                                                                                                                                                                                                                                                                                                                                                                                                             | 1780 mm             |  |  |  |  |  |  |
| 4.19 | Overall length                          | l1                                                                                                                                                                                                                                                                                                                                                                                                                                                                                                                                                                                                                                                                                                                                                                                                                                                                                                                                                                                                                                                                                                                                                                                                                                                                                                                                                                                                                                                                                                                                                                                                                                                                                                                                                                                                                                                                                                                                                                                                                                                                                                                             | 1300 mm             |  |  |  |  |  |  |
| 4.20 | Length to face of forks                 | 12                                                                                                                                                                                                                                                                                                                                                                                                                                                                                                                                                                                                                                                                                                                                                                                                                                                                                                                                                                                                                                                                                                                                                                                                                                                                                                                                                                                                                                                                                                                                                                                                                                                                                                                                                                                                                                                                                                                                                                                                                                                                                                                             | 575 mm              |  |  |  |  |  |  |
| 4.21 | Overall width                           | b1                                                                                                                                                                                                                                                                                                                                                                                                                                                                                                                                                                                                                                                                                                                                                                                                                                                                                                                                                                                                                                                                                                                                                                                                                                                                                                                                                                                                                                                                                                                                                                                                                                                                                                                                                                                                                                                                                                                                                                                                                                                                                                                             | 710 mm              |  |  |  |  |  |  |
| 4.25 | Forks spread                            | b5                                                                                                                                                                                                                                                                                                                                                                                                                                                                                                                                                                                                                                                                                                                                                                                                                                                                                                                                                                                                                                                                                                                                                                                                                                                                                                                                                                                                                                                                                                                                                                                                                                                                                                                                                                                                                                                                                                                                                                                                                                                                                                                             | 519 mm              |  |  |  |  |  |  |
| 4.32 | Ground clearance at centre of wheelbase | m2                                                                                                                                                                                                                                                                                                                                                                                                                                                                                                                                                                                                                                                                                                                                                                                                                                                                                                                                                                                                                                                                                                                                                                                                                                                                                                                                                                                                                                                                                                                                                                                                                                                                                                                                                                                                                                                                                                                                                                                                                                                                                                                             | 35 mm               |  |  |  |  |  |  |
|      | Performances                            |                                                                                                                                                                                                                                                                                                                                                                                                                                                                                                                                                                                                                                                                                                                                                                                                                                                                                                                                                                                                                                                                                                                                                                                                                                                                                                                                                                                                                                                                                                                                                                                                                                                                                                                                                                                                                                                                                                                                                                                                                                                                                                                                |                     |  |  |  |  |  |  |
| 5.2  | Lifting speed (laden / unladen)         |                                                                                                                                                                                                                                                                                                                                                                                                                                                                                                                                                                                                                                                                                                                                                                                                                                                                                                                                                                                                                                                                                                                                                                                                                                                                                                                                                                                                                                                                                                                                                                                                                                                                                                                                                                                                                                                                                                                                                                                                                                                                                                                                | 0.10 m/s / 0.10 m/s |  |  |  |  |  |  |
| 5.3  | Lowering speed (laden / unladen)        |                                                                                                                                                                                                                                                                                                                                                                                                                                                                                                                                                                                                                                                                                                                                                                                                                                                                                                                                                                                                                                                                                                                                                                                                                                                                                                                                                                                                                                                                                                                                                                                                                                                                                                                                                                                                                                                                                                                                                                                                                                                                                                                                | 0.10 m/s / 0.10 m/s |  |  |  |  |  |  |
| 5.11 | Parking brake                           |                                                                                                                                                                                                                                                                                                                                                                                                                                                                                                                                                                                                                                                                                                                                                                                                                                                                                                                                                                                                                                                                                                                                                                                                                                                                                                                                                                                                                                                                                                                                                                                                                                                                                                                                                                                                                                                                                                                                                                                                                                                                                                                                | Mecanic             |  |  |  |  |  |  |

#### Kleos HM 500 D18 - Dimensional drawing