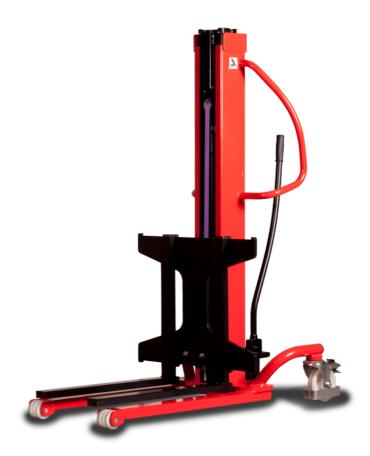

# **KLEOS HM 500 D18**

|      |                                         | RELEGITITION OF COLOR OF THE CO |                     |  |  |  |  |  |  |
|------|-----------------------------------------|--------------------------------------------------------------------------------------------------------------------------------------------------------------------------------------------------------------------------------------------------------------------------------------------------------------------------------------------------------------------------------------------------------------------------------------------------------------------------------------------------------------------------------------------------------------------------------------------------------------------------------------------------------------------------------------------------------------------------------------------------------------------------------------------------------------------------------------------------------------------------------------------------------------------------------------------------------------------------------------------------------------------------------------------------------------------------------------------------------------------------------------------------------------------------------------------------------------------------------------------------------------------------------------------------------------------------------------------------------------------------------------------------------------------------------------------------------------------------------------------------------------------------------------------------------------------------------------------------------------------------------------------------------------------------------------------------------------------------------------------------------------------------------------------------------------------------------------------------------------------------------------------------------------------------------------------------------------------------------------------------------------------------------------------------------------------------------------------------------------------------------|---------------------|--|--|--|--|--|--|
|      | Technical characteristics               |                                                                                                                                                                                                                                                                                                                                                                                                                                                                                                                                                                                                                                                                                                                                                                                                                                                                                                                                                                                                                                                                                                                                                                                                                                                                                                                                                                                                                                                                                                                                                                                                                                                                                                                                                                                                                                                                                                                                                                                                                                                                                                                                | Metric              |  |  |  |  |  |  |
| 1.1  | Manufacturer                            |                                                                                                                                                                                                                                                                                                                                                                                                                                                                                                                                                                                                                                                                                                                                                                                                                                                                                                                                                                                                                                                                                                                                                                                                                                                                                                                                                                                                                                                                                                                                                                                                                                                                                                                                                                                                                                                                                                                                                                                                                                                                                                                                | Manitou             |  |  |  |  |  |  |
| 1.2  | Model Name                              |                                                                                                                                                                                                                                                                                                                                                                                                                                                                                                                                                                                                                                                                                                                                                                                                                                                                                                                                                                                                                                                                                                                                                                                                                                                                                                                                                                                                                                                                                                                                                                                                                                                                                                                                                                                                                                                                                                                                                                                                                                                                                                                                | Kleos HM 500 D18    |  |  |  |  |  |  |
| 1.3  | Power source                            |                                                                                                                                                                                                                                                                                                                                                                                                                                                                                                                                                                                                                                                                                                                                                                                                                                                                                                                                                                                                                                                                                                                                                                                                                                                                                                                                                                                                                                                                                                                                                                                                                                                                                                                                                                                                                                                                                                                                                                                                                                                                                                                                | Manual              |  |  |  |  |  |  |
| 1.4  | Operator type                           |                                                                                                                                                                                                                                                                                                                                                                                                                                                                                                                                                                                                                                                                                                                                                                                                                                                                                                                                                                                                                                                                                                                                                                                                                                                                                                                                                                                                                                                                                                                                                                                                                                                                                                                                                                                                                                                                                                                                                                                                                                                                                                                                | Pedestrian          |  |  |  |  |  |  |
| 1.5  | Max. capacity                           | Q                                                                                                                                                                                                                                                                                                                                                                                                                                                                                                                                                                                                                                                                                                                                                                                                                                                                                                                                                                                                                                                                                                                                                                                                                                                                                                                                                                                                                                                                                                                                                                                                                                                                                                                                                                                                                                                                                                                                                                                                                                                                                                                              | 500 kg              |  |  |  |  |  |  |
| 1.6  | Load center of gravity                  | c                                                                                                                                                                                                                                                                                                                                                                                                                                                                                                                                                                                                                                                                                                                                                                                                                                                                                                                                                                                                                                                                                                                                                                                                                                                                                                                                                                                                                                                                                                                                                                                                                                                                                                                                                                                                                                                                                                                                                                                                                                                                                                                              | 250 mm              |  |  |  |  |  |  |
|      | Weight                                  |                                                                                                                                                                                                                                                                                                                                                                                                                                                                                                                                                                                                                                                                                                                                                                                                                                                                                                                                                                                                                                                                                                                                                                                                                                                                                                                                                                                                                                                                                                                                                                                                                                                                                                                                                                                                                                                                                                                                                                                                                                                                                                                                |                     |  |  |  |  |  |  |
| 2.1  | Overall weight without tools            |                                                                                                                                                                                                                                                                                                                                                                                                                                                                                                                                                                                                                                                                                                                                                                                                                                                                                                                                                                                                                                                                                                                                                                                                                                                                                                                                                                                                                                                                                                                                                                                                                                                                                                                                                                                                                                                                                                                                                                                                                                                                                                                                | 178 kg              |  |  |  |  |  |  |
|      | Wheels                                  |                                                                                                                                                                                                                                                                                                                                                                                                                                                                                                                                                                                                                                                                                                                                                                                                                                                                                                                                                                                                                                                                                                                                                                                                                                                                                                                                                                                                                                                                                                                                                                                                                                                                                                                                                                                                                                                                                                                                                                                                                                                                                                                                |                     |  |  |  |  |  |  |
| 3.1  | Tires type                              |                                                                                                                                                                                                                                                                                                                                                                                                                                                                                                                                                                                                                                                                                                                                                                                                                                                                                                                                                                                                                                                                                                                                                                                                                                                                                                                                                                                                                                                                                                                                                                                                                                                                                                                                                                                                                                                                                                                                                                                                                                                                                                                                | Nylon               |  |  |  |  |  |  |
| 3.2  | Dimensions of front wheels              |                                                                                                                                                                                                                                                                                                                                                                                                                                                                                                                                                                                                                                                                                                                                                                                                                                                                                                                                                                                                                                                                                                                                                                                                                                                                                                                                                                                                                                                                                                                                                                                                                                                                                                                                                                                                                                                                                                                                                                                                                                                                                                                                | 2x (75x65)          |  |  |  |  |  |  |
| 3.3  | Dimensions of rear wheels               |                                                                                                                                                                                                                                                                                                                                                                                                                                                                                                                                                                                                                                                                                                                                                                                                                                                                                                                                                                                                                                                                                                                                                                                                                                                                                                                                                                                                                                                                                                                                                                                                                                                                                                                                                                                                                                                                                                                                                                                                                                                                                                                                | 2x (150x50)         |  |  |  |  |  |  |
|      | Dimensions                              |                                                                                                                                                                                                                                                                                                                                                                                                                                                                                                                                                                                                                                                                                                                                                                                                                                                                                                                                                                                                                                                                                                                                                                                                                                                                                                                                                                                                                                                                                                                                                                                                                                                                                                                                                                                                                                                                                                                                                                                                                                                                                                                                |                     |  |  |  |  |  |  |
| 4.2  | Mast lowered height                     | h1                                                                                                                                                                                                                                                                                                                                                                                                                                                                                                                                                                                                                                                                                                                                                                                                                                                                                                                                                                                                                                                                                                                                                                                                                                                                                                                                                                                                                                                                                                                                                                                                                                                                                                                                                                                                                                                                                                                                                                                                                                                                                                                             | 1600 mm             |  |  |  |  |  |  |
| 4.5  | Mast extended height                    | h4                                                                                                                                                                                                                                                                                                                                                                                                                                                                                                                                                                                                                                                                                                                                                                                                                                                                                                                                                                                                                                                                                                                                                                                                                                                                                                                                                                                                                                                                                                                                                                                                                                                                                                                                                                                                                                                                                                                                                                                                                                                                                                                             | 1780 mm             |  |  |  |  |  |  |
| 4.19 | Overall length                          | l1                                                                                                                                                                                                                                                                                                                                                                                                                                                                                                                                                                                                                                                                                                                                                                                                                                                                                                                                                                                                                                                                                                                                                                                                                                                                                                                                                                                                                                                                                                                                                                                                                                                                                                                                                                                                                                                                                                                                                                                                                                                                                                                             | 1300 mm             |  |  |  |  |  |  |
| 4.20 | Length to face of forks                 | 12                                                                                                                                                                                                                                                                                                                                                                                                                                                                                                                                                                                                                                                                                                                                                                                                                                                                                                                                                                                                                                                                                                                                                                                                                                                                                                                                                                                                                                                                                                                                                                                                                                                                                                                                                                                                                                                                                                                                                                                                                                                                                                                             | 575 mm              |  |  |  |  |  |  |
| 4.21 | Overall width                           | b1                                                                                                                                                                                                                                                                                                                                                                                                                                                                                                                                                                                                                                                                                                                                                                                                                                                                                                                                                                                                                                                                                                                                                                                                                                                                                                                                                                                                                                                                                                                                                                                                                                                                                                                                                                                                                                                                                                                                                                                                                                                                                                                             | 710 mm              |  |  |  |  |  |  |
| 4.25 | Forks spread                            | b5                                                                                                                                                                                                                                                                                                                                                                                                                                                                                                                                                                                                                                                                                                                                                                                                                                                                                                                                                                                                                                                                                                                                                                                                                                                                                                                                                                                                                                                                                                                                                                                                                                                                                                                                                                                                                                                                                                                                                                                                                                                                                                                             | 519 mm              |  |  |  |  |  |  |
| 4.32 | Ground clearance at centre of wheelbase | m2                                                                                                                                                                                                                                                                                                                                                                                                                                                                                                                                                                                                                                                                                                                                                                                                                                                                                                                                                                                                                                                                                                                                                                                                                                                                                                                                                                                                                                                                                                                                                                                                                                                                                                                                                                                                                                                                                                                                                                                                                                                                                                                             | 35 mm               |  |  |  |  |  |  |
|      | Performances                            |                                                                                                                                                                                                                                                                                                                                                                                                                                                                                                                                                                                                                                                                                                                                                                                                                                                                                                                                                                                                                                                                                                                                                                                                                                                                                                                                                                                                                                                                                                                                                                                                                                                                                                                                                                                                                                                                                                                                                                                                                                                                                                                                |                     |  |  |  |  |  |  |
| 5.2  | Lifting speed (laden / unladen)         |                                                                                                                                                                                                                                                                                                                                                                                                                                                                                                                                                                                                                                                                                                                                                                                                                                                                                                                                                                                                                                                                                                                                                                                                                                                                                                                                                                                                                                                                                                                                                                                                                                                                                                                                                                                                                                                                                                                                                                                                                                                                                                                                | 0.10 m/s / 0.10 m/s |  |  |  |  |  |  |
| 5.3  | Lowering speed (laden / unladen)        |                                                                                                                                                                                                                                                                                                                                                                                                                                                                                                                                                                                                                                                                                                                                                                                                                                                                                                                                                                                                                                                                                                                                                                                                                                                                                                                                                                                                                                                                                                                                                                                                                                                                                                                                                                                                                                                                                                                                                                                                                                                                                                                                | 0.10 m/s / 0.10 m/s |  |  |  |  |  |  |
| 5.11 | Parking brake                           |                                                                                                                                                                                                                                                                                                                                                                                                                                                                                                                                                                                                                                                                                                                                                                                                                                                                                                                                                                                                                                                                                                                                                                                                                                                                                                                                                                                                                                                                                                                                                                                                                                                                                                                                                                                                                                                                                                                                                                                                                                                                                                                                | Mecanic             |  |  |  |  |  |  |