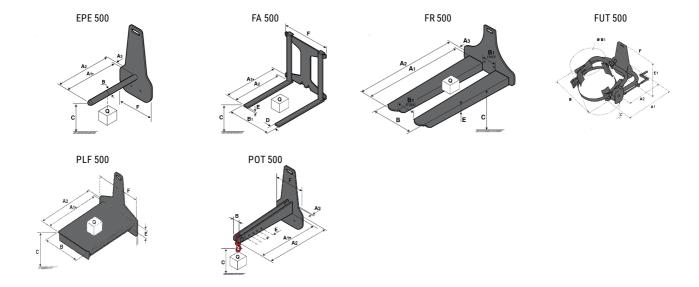

## **Tool characteristics**

| Tool 500 kg | Attachment capacity | Center of gravity of load | A1   | A2   | В    | E   | 31  | С   | D  | Е   | E1  | E2 | F   | Weight |
|-------------|---------------------|---------------------------|------|------|------|-----|-----|-----|----|-----|-----|----|-----|--------|
|             | kg                  | mm                        | mm   | mm   | mm   | mm  | mm  | mm  | mm | mm  | mm  | mm | mm  | kg     |
| EPE 500     | 500                 | 350                       | 700  | 715  | 50   | -   | -   | 252 | -  | -   | -   | -  | 320 | 30     |
| FA 500      | 500                 | 350                       | 700  | 745  | -    | 250 | 680 | 45  | 60 | 30  | -   | -  | 720 | 54     |
| FR 500      | 500                 | 600                       | 1150 | 1177 | 560  | 200 | 315 | 85  | -  | 70  | -   | -  | 700 | 68     |
| FUT 500     | 300                 | 600                       | 795  | 650  | 1057 | 350 | 650 | 245 | -  | 240 | 631 | -  | -   | 92     |
| PLF 500     | 500                 | 350                       | 700  | 727  | 600  | -   | -   | 280 | -  | 91  | -   | -  | 630 | 50     |
| POT 500     | 250                 | 600                       | 625  | 652  | 50   | -   | -   | 150 | -  | -   | -   | -  | 320 | 25     |

## Tools