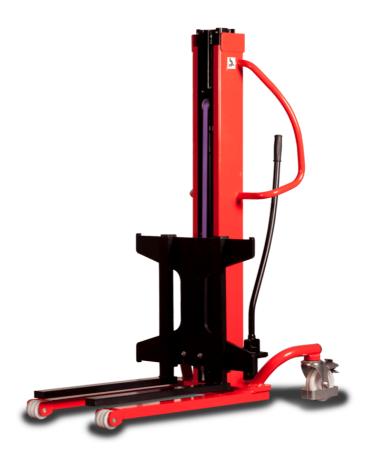

# **KLEOS HM 500 D18**

|      | Technical characteristics               |    | Metric              |
|------|-----------------------------------------|----|---------------------|
| 1.1  | Manufacturer                            |    | Manitou             |
| 1.2  | Model Name                              |    | HM 500 D18          |
| 1.3  | Power source                            |    | Manual              |
| 1.4  | Operator type                           |    | Pedestrian          |
| 1.5  | Max. capacity                           | Q  | 500 kg              |
| 1.6  | Load center of gravity                  | c  | 250 mm              |
|      | Weight                                  |    |                     |
| 2.1  | Overall weight without tools            |    | 178 kg              |
|      | Wheels                                  |    |                     |
| 3.1  | Tires type                              |    | Nylon               |
| 3.2  | Dimensions of front wheels              |    | 2x (75x65)          |
| 3.3  | Dimensions of rear wheels               |    | 2x (150x50)         |
|      | Dimensions                              |    |                     |
| 4.2  | Mast lowered height                     | h1 | 1600 mm             |
| 4.5  | Mast extended height                    | h4 | 1780 mm             |
| 4.19 | Overall length                          | l1 | 1300 mm             |
| 4.20 | Length to face of forks                 | 12 | 575 mm              |
| 4.21 | Overall width                           | b1 | 710 mm              |
| 4.25 | Forks spread                            | b5 | 519 mm              |
| 4.32 | Ground clearance at centre of wheelbase | m2 | 35 mm               |
|      | Performances                            |    |                     |
| 5.2  | Lifting speed (laden / unladen)         |    | 0.10 m/s / 0.10 m/s |
| 5.3  | Lowering speed (laden / unladen)        |    | 0.10 m/s / 0.10 m/s |
| 5.11 | Parking brake                           |    | Mecanic             |