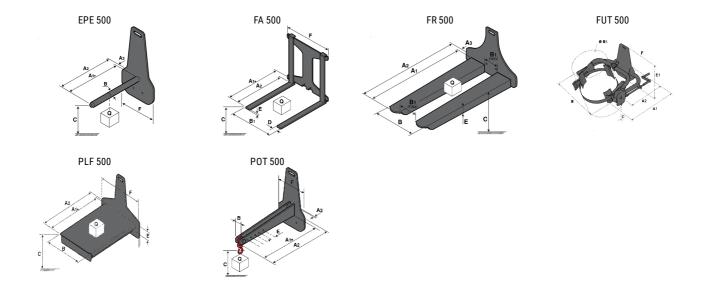

## **Tool characteristics**

| Tool 500 kg | Attachment capacity | Center of gravity of load | A1   | A2   | В    | E   | 31  | С   | D  | Ε   | E1  | E2 | F   | Weight |
|-------------|---------------------|---------------------------|------|------|------|-----|-----|-----|----|-----|-----|----|-----|--------|
|             | kg                  | mm                        | mm   | mm   | mm   | mm  | mm  | mm  | mm | mm  | mm  | mm | mm  | kg     |
| EPE 500     | 500                 | 350                       | 700  | 715  | 50   | -   | -   | 252 | -  | -   | -   | -  | 320 | 30     |
| FA 500      | 500                 | 350                       | 700  | 745  | -    | 250 | 680 | 45  | 60 | 30  | -   | -  | 720 | 54     |
| FR 500      | 500                 | 600                       | 1150 | 1177 | 560  | 200 | 315 | 85  | -  | 70  | -   | -  | 700 | 68     |
| FUT 500     | 300                 | 600                       | 795  | 650  | 1057 | 350 | 650 | 245 | -  | 240 | 631 | -  | -   | 92     |
| PLF 500     | 500                 | 350                       | 700  | 727  | 600  | -   | -   | 280 | -  | 91  | -   | -  | 630 | 50     |
| POT 500     | 250                 | 600                       | 625  | 652  | 50   | -   | -   | 150 | -  | -   | -   | -  | 320 | 25     |

## Tools