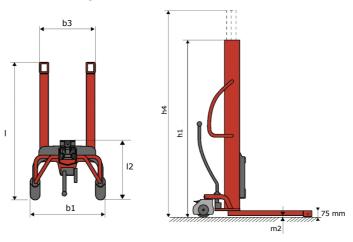

## **KLEOS HM 500 D18**

|      | Technical characteristics               |    | Metric              |
|------|-----------------------------------------|----|---------------------|
| 1.1  | Manufacturer                            |    | Manitou             |
| 1.2  | Model Name                              |    | Kleos HM 500 D18    |
| 1.3  | Power source                            |    | Manual              |
| 1.4  | Operator type                           |    | Pedestrian          |
| 1.5  | Max. capacity                           | Q  | 500 kg              |
| 1.6  | Load center of gravity                  | С  | 250 mm              |
|      | Weight                                  |    |                     |
| 2.1  | Overall weight without tools            |    | 178 kg              |
|      | Wheels                                  |    |                     |
| 3.1  | Tires type                              |    | Nylon               |
| 3.2  | Dimensions of front wheels              |    | 2x (75x65)          |
| 3.3  | Dimensions of rear wheels               |    | 2x (150x50)         |
|      | Dimensions                              |    |                     |
| 4.2  | Mast lowered height                     | h1 | 1600 mm             |
| 4.5  | Mast extended height                    | h4 | 1780 mm             |
| 4.19 | Overall length                          | l1 | 1300 mm             |
| 4.20 | Length to face of forks                 | 12 | 575 mm              |
| 4.21 | Overall width                           | b1 | 710 mm              |
| 4.25 | Forks spread                            | b5 | 519 mm              |
| 4.32 | Ground clearance at centre of wheelbase | m2 | 35 mm               |
|      | Performances                            |    |                     |
| 5.2  | Lifting speed (laden / unladen)         |    | 0.10 m/s / 0.10 m/s |
| 5.3  | Lowering speed (laden / unladen)        |    | 0.10 m/s / 0.10 m/s |
| 5.11 | Parking brake                           |    | Mecanic             |

## Kleos HM 500 D18 - Dimensional drawing