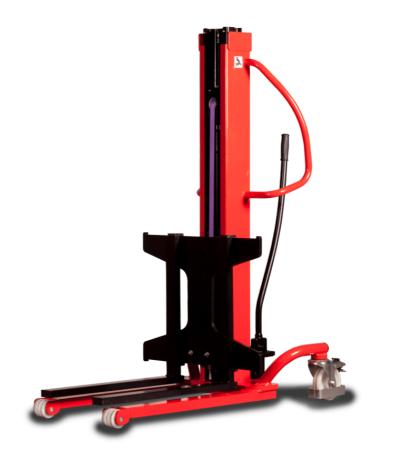

## **KLEOS HM 500 D18**

|      | Technical characteristics               |    | Metric              |
|------|-----------------------------------------|----|---------------------|
| 1.1  | Manufacturer                            |    | Manitou             |
| 1.2  | Model Name                              |    | Kleos HM 500 D18    |
| 1.3  | Power source                            |    | Manual              |
| 1.4  | Operator type                           |    | Pedestrian          |
| 1.5  | Max. capacity                           | Q  | 500 kg              |
| 1.6  | Load center of gravity                  | С  | 250 mm              |
|      | Weight                                  |    |                     |
| 2.1  | Overall weight without tools            |    | 178 kg              |
|      | Wheels                                  |    |                     |
| 3.1  | Tires type                              |    | Nylon               |
| 3.2  | Dimensions of front wheels              |    | 2x (75x65)          |
| 3.3  | Dimensions of rear wheels               |    | 2x (150x50)         |
|      | Dimensions                              |    |                     |
| 4.2  | Mast lowered height                     | h1 | 1600 mm             |
| 4.5  | Mast extended height                    | h4 | 1780 mm             |
| 4.19 | Overall length                          | l1 | 1300 mm             |
| 4.20 | Length to face of forks                 | 12 | 575 mm              |
| 4.21 | Overall width                           | b1 | 710 mm              |
| 4.25 | Forks spread                            | b5 | 519 mm              |
| 4.32 | Ground clearance at centre of wheelbase | m2 | 35 mm               |
|      | Performances                            |    |                     |
| 5.2  | Lifting speed (laden / unladen)         |    | 0.10 m/s / 0.10 m/s |
| 5.3  | Lowering speed (laden / unladen)        |    | 0.10 m/s / 0.10 m/s |
| 5.11 | Parking brake                           |    | Mecanic             |