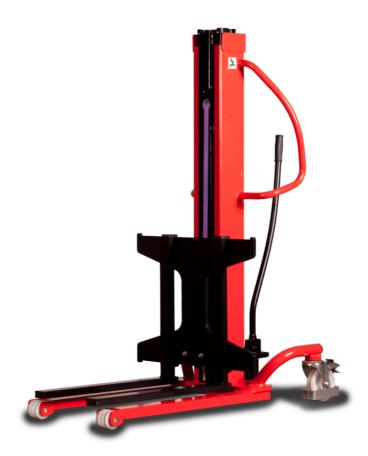

# **KLEOS HM 500 D18**

|      | Technical characteristics               |    | Metric              |
|------|-----------------------------------------|----|---------------------|
| 1.1  | Manufacturer                            |    | Manitou             |
| 1.2  | Model Name                              |    | HM 500 D18          |
| 1.3  | Power source                            |    | Manual              |
| 1.4  | Operator type                           |    | Pedestrian          |
| 1.5  |                                         | 0  | 500 kg              |
|      | Max. capacity                           | Q  | 250 mm              |
| 1.6  | Load center of gravity                  | C  | 230 111111          |
| 0.1  | Weight                                  |    | 470.1               |
| 2.1  | Overall weight without tools            |    | 178 kg              |
|      | Wheels                                  |    |                     |
| 3.1  | Tires type                              |    | Nylon               |
| 3.2  | Dimensions of front wheels              |    | 2x (75x65)          |
| 3.3  | Dimensions of rear wheels               |    | 2x (150x50)         |
|      | Dimensions                              |    |                     |
| 4.2  | Mast lowered height                     | h1 | 1600 mm             |
| 4.5  | Mast extended height                    | h4 | 1780 mm             |
| 4.19 | Overall length                          | l1 | 1300 mm             |
| 4.20 | Length to face of forks                 | 12 | 575 mm              |
| 4.21 | Overall width                           | b1 | 710 mm              |
| 4.25 | Forks spread                            | b5 | 519 mm              |
| 4.32 | Ground clearance at centre of wheelbase | m2 | 35 mm               |
|      | Performances                            |    |                     |
| 5.2  | Lifting speed (laden / unladen)         |    | 0.10 m/s / 0.10 m/s |
| 5.3  | Lowering speed (laden / unladen)        |    | 0.10 m/s / 0.10 m/s |
| 5.11 | Parking brake                           |    | Mecanic             |