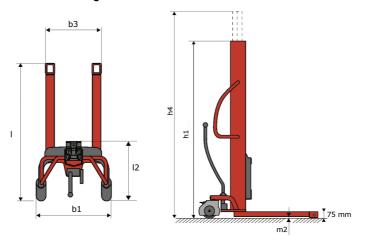

#### Kleos HM 500 D18 - Dimensional drawing

# **KLEOS HM 500 D18**

|      | Technical characteristics               |    | Metric              |
|------|-----------------------------------------|----|---------------------|
| 1.1  | Manufacturer                            |    | Manitou             |
| 1.2  | Model Name                              |    | HM 500 D18          |
| 1.3  | Power source                            |    | Manual              |
| 1.4  | Operator type                           |    | Pedestrian          |
| 1.5  |                                         | 0  | 500 kg              |
|      | Max. capacity                           | Q  | 250 mm              |
| 1.6  | Load center of gravity                  | C  | 230 111111          |
| 0.1  | Weight                                  |    | 470.1               |
| 2.1  | Overall weight without tools            |    | 178 kg              |
|      | Wheels                                  |    |                     |
| 3.1  | Tires type                              |    | Nylon               |
| 3.2  | Dimensions of front wheels              |    | 2x (75x65)          |
| 3.3  | Dimensions of rear wheels               |    | 2x (150x50)         |
|      | Dimensions                              |    |                     |
| 4.2  | Mast lowered height                     | h1 | 1600 mm             |
| 4.5  | Mast extended height                    | h4 | 1780 mm             |
| 4.19 | Overall length                          | l1 | 1300 mm             |
| 4.20 | Length to face of forks                 | 12 | 575 mm              |
| 4.21 | Overall width                           | b1 | 710 mm              |
| 4.25 | Forks spread                            | b5 | 519 mm              |
| 4.32 | Ground clearance at centre of wheelbase | m2 | 35 mm               |
|      | Performances                            |    |                     |
| 5.2  | Lifting speed (laden / unladen)         |    | 0.10 m/s / 0.10 m/s |
| 5.3  | Lowering speed (laden / unladen)        |    | 0.10 m/s / 0.10 m/s |
| 5.11 | Parking brake                           |    | Mecanic             |