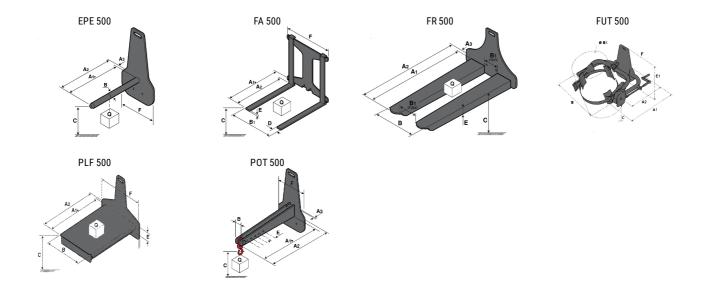

### **Tool characteristics**

| Tool 500 kg | Attachment capacity | Center of gravity of load | A1   | A2   | В    | E   | 31  | C   | D  | E   | E1  | E2 | F   | Weight |
|-------------|---------------------|---------------------------|------|------|------|-----|-----|-----|----|-----|-----|----|-----|--------|
|             | kg                  | mm                        | mm   | mm   | mm   | mm  | mm  | mm  | mm | mm  | mm  | mm | mm  | kg     |
| EPE 500     | 500                 | 350                       | 700  | 715  | 50   | -   | -   | 252 | -  | -   | -   | -  | 320 | 30     |
| FA 500      | 500                 | 350                       | 700  | 745  | -    | 250 | 680 | 45  | 60 | 30  | -   | -  | 720 | 54     |
| FR 500      | 500                 | 600                       | 1150 | 1177 | 560  | 200 | 315 | 85  | -  | 70  | -   | -  | 700 | 68     |
| FUT 500     | 300                 | 600                       | 795  | 650  | 1057 | 350 | 650 | 245 | -  | 240 | 631 | -  | -   | 92     |
| PLF 500     | 500                 | 350                       | 700  | 727  | 600  | -   | -   | 280 | -  | 91  | -   | -  | 630 | 50     |
| POT 500     | 250                 | 600                       | 625  | 652  | 50   | -   | -   | 150 | -  | -   | -   | -  | 320 | 25     |

## Tools