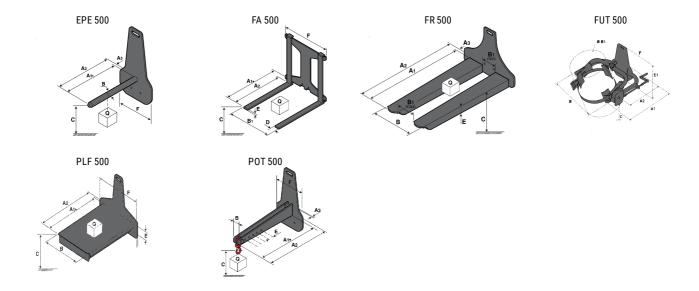

## **Tool characteristics**

| Tool 500 kg | Attachment capacity | Center of gravity of load | A1   | A2   | В    | E   | 31  | С   | D  | Ε   | E1  | E2 | F   | Weight |
|-------------|---------------------|---------------------------|------|------|------|-----|-----|-----|----|-----|-----|----|-----|--------|
|             | kg                  | mm                        | mm   | mm   | mm   | mm  | mm  | mm  | mm | mm  | mm  | mm | mm  | kg     |
| EPE 500     | 500                 | 350                       | 700  | 715  | 50   | -   | -   | 252 | -  | -   | -   | -  | 320 | 30     |
| FA 500      | 500                 | 350                       | 700  | 745  | -    | 250 | 680 | 45  | 60 | 30  | -   | -  | 720 | 54     |
| FR 500      | 500                 | 600                       | 1150 | 1177 | 560  | 200 | 315 | 85  | -  | 70  | -   | -  | 700 | 68     |
| FUT 500     | 300                 | 600                       | 795  | 650  | 1057 | 350 | 650 | 245 | -  | 240 | 631 | -  | -   | 92     |
| PLF 500     | 500                 | 350                       | 700  | 727  | 600  | -   | -   | 280 | -  | 91  | -   | -  | 630 | 50     |
| POT 500     | 250                 | 600                       | 625  | 652  | 50   | -   | -   | 150 | -  | -   | -   | -  | 320 | 25     |

## Tools