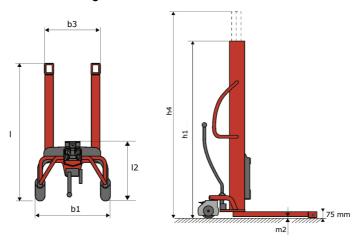

# **KLEOS HM 500 D18**

|      | Technical characteristics               |    | Metric              |
|------|-----------------------------------------|----|---------------------|
| 1.1  | Manufacturer                            |    | Manitou             |
| 1.2  | Model Name                              |    | HM 500 D18          |
| 1.3  | Power source                            |    | Manual              |
| 1.4  | Operator type                           |    | Pedestrian          |
| 1.5  | Max. capacity                           | Q  | 500 kg              |
| 1.6  | Load center of gravity                  | c  | 250 mm              |
|      | Weight                                  |    |                     |
| 2.1  | Overall weight without tools            |    | 178 kg              |
|      | Wheels                                  |    |                     |
| 3.1  | Tires type                              |    | Nylon               |
| 3.2  | Dimensions of front wheels              |    | 2x (75x65)          |
| 3.3  | Dimensions of rear wheels               |    | 2x (150x50)         |
|      | Dimensions                              |    |                     |
| 4.2  | Mast lowered height                     | h1 | 1600 mm             |
| 4.5  | Mast extended height                    | h4 | 1780 mm             |
| 4.19 | Overall length                          | l1 | 1300 mm             |
| 4.20 | Length to face of forks                 | 12 | 575 mm              |
| 4.21 | Overall width                           | b1 | 710 mm              |
| 4.25 | Forks spread                            | b5 | 519 mm              |
| 4.32 | Ground clearance at centre of wheelbase | m2 | 35 mm               |
|      | Performances                            |    |                     |
| 5.2  | Lifting speed (laden / unladen)         |    | 0.10 m/s / 0.10 m/s |
| 5.3  | Lowering speed (laden / unladen)        |    | 0.10 m/s / 0.10 m/s |
| 5.11 | Parking brake                           |    | Mecanic             |

#### Kleos HM 500 D18 - Dimensional drawing