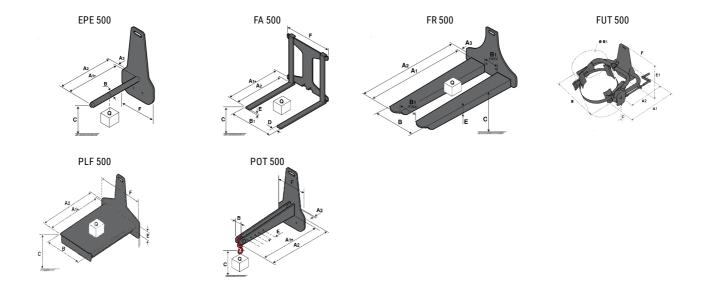

### **Tool characteristics**

| Tool 500 kg | Attachment capacity | Center of gravity of load | A1   | A2   | В    | E   | B1  | С   | D  | Ε   | E1  | E2 | F   | Weight |
|-------------|---------------------|---------------------------|------|------|------|-----|-----|-----|----|-----|-----|----|-----|--------|
|             | kg                  | mm                        | mm   | mm   | mm   | mm  | mm  | mm  | mm | mm  | mm  | mm | mm  | kg     |
| EPE 500     | 500                 | 350                       | 700  | 715  | 50   | -   | -   | 252 | -  | -   | -   | -  | 320 | 30     |
| FA 500      | 500                 | 350                       | 700  | 745  | -    | 250 | 680 | 45  | 60 | 30  | -   | -  | 720 | 54     |
| FR 500      | 500                 | 600                       | 1150 | 1177 | 560  | 200 | 315 | 85  | -  | 70  | -   | -  | 700 | 68     |
| FUT 500     | 300                 | 600                       | 795  | 650  | 1057 | 350 | 650 | 245 | -  | 240 | 631 | -  | -   | 92     |
| PLF 500     | 500                 | 350                       | 700  | 727  | 600  | -   | -   | 280 | -  | 91  | -   | -  | 630 | 50     |
| POT 500     | 250                 | 600                       | 625  | 652  | 50   | -   | -   | 150 | -  | -   | -   | -  | 320 | 25     |

## Tools