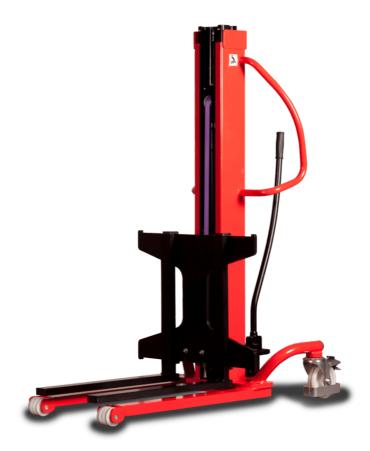

# **KLEOS HM 500 D18**

|      |                                         |    | <i>y</i> ,          |
|------|-----------------------------------------|----|---------------------|
|      | Technical characteristics               |    | Metric              |
| 1.1  | Manufacturer                            |    | Manitou             |
| 1.2  | Model Name                              |    | Kleos HM 500 D18    |
| 1.3  | Power source                            |    | Manual              |
| 1.4  | Operator type                           |    | Pedestrian          |
| 1.5  | Max. capacity                           | Q  | 500 kg              |
| 1.6  | Load center of gravity                  | C  | 250 mm              |
|      | Weight                                  |    |                     |
| 2.1  | Overall weight without tools            |    | 178 kg              |
|      | Wheels                                  |    |                     |
| 3.1  | Tires type                              |    | Nylon               |
| 3.2  | Dimensions of front wheels              |    | 2x (75x65)          |
| 3.3  | Dimensions of rear wheels               |    | 2x (150x50)         |
|      | Dimensions                              |    |                     |
| 4.2  | Mast lowered height                     | h1 | 1600 mm             |
| 4.5  | Mast extended height                    | h4 | 1780 mm             |
| 4.19 | Overall length                          | l1 | 1300 mm             |
| 4.20 | Length to face of forks                 | 12 | 575 mm              |
| 4.21 | Overall width                           | b1 | 710 mm              |
| 4.25 | Forks spread                            | b5 | 519 mm              |
| 4.32 | Ground clearance at centre of wheelbase | m2 | 35 mm               |
|      | Performances                            |    |                     |
| 5.2  | Lifting speed (laden / unladen)         |    | 0.10 m/s / 0.10 m/s |
| 5.3  | Lowering speed (laden / unladen)        |    | 0.10 m/s / 0.10 m/s |
| 5.11 | Parking brake                           |    | Mecanic             |