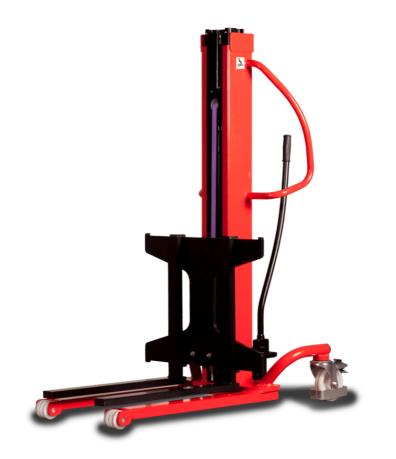

## **KLEOS HM 500 D18**

|      | Technical characteristics               |    | Metric              |
|------|-----------------------------------------|----|---------------------|
| 1.1  | Manufacturer                            |    | Manitou             |
| 1.2  | Model Name                              |    | Kleos HM 500 D18    |
| 1.3  | Power source                            |    | Manual              |
| 1.4  | Operator type                           |    | Pedestrian          |
| 1.5  | Max. capacity                           | Q  | 500 kg              |
| 1.6  | Load center of gravity                  | С  | 250 mm              |
|      | Weight                                  |    |                     |
| 2.1  | Overall weight without tools            |    | 178 kg              |
|      | Wheels                                  |    |                     |
| 3.1  | Tires type                              |    | Nylon               |
| 3.2  | Dimensions of front wheels              |    | 2x (75x65)          |
| 3.3  | Dimensions of rear wheels               |    | 2x (150x50)         |
|      | Dimensions                              |    |                     |
| 4.2  | Mast lowered height                     | h1 | 1600 mm             |
| 4.5  | Mast extended height                    | h4 | 1780 mm             |
| 4.19 | Overall length                          | 11 | 1300 mm             |
| 4.20 | Length to face of forks                 | 12 | 575 mm              |
| 4.21 | Overall width                           | b1 | 710 mm              |
| 4.25 | Forks spread                            | b5 | 519 mm              |
| 4.32 | Ground clearance at centre of wheelbase | m2 | 35 mm               |
|      | Performances                            |    |                     |
| 5.2  | Lifting speed (laden / unladen)         |    | 0.10 m/s / 0.10 m/s |
| 5.3  | Lowering speed (laden / unladen)        |    | 0.10 m/s / 0.10 m/s |
| 5.11 | Parking brake                           |    | Mecanic             |