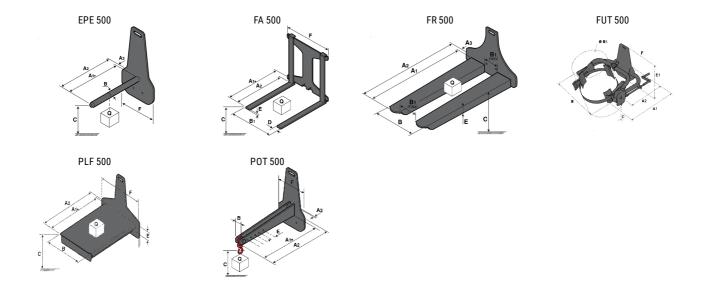

### **Tool characteristics**

| Tool 500 kg | Attachment capacity | Center of gravity of load | A1   | A2   | В    | E   | 31  | С   | D  | E   | E1  | E2 | F   | Weight |
|-------------|---------------------|---------------------------|------|------|------|-----|-----|-----|----|-----|-----|----|-----|--------|
|             | kg                  | mm                        | mm   | mm   | mm   | mm  | mm  | mm  | mm | mm  | mm  | mm | mm  | kg     |
| EPE 500     | 500                 | 350                       | 700  | 715  | 50   | -   | -   | 252 | -  | -   | -   | -  | 320 | 30     |
| FA 500      | 500                 | 350                       | 700  | 745  | -    | 250 | 680 | 45  | 60 | 30  | -   | -  | 720 | 54     |
| FR 500      | 500                 | 600                       | 1150 | 1177 | 560  | 200 | 315 | 85  | -  | 70  | -   | -  | 700 | 68     |
| FUT 500     | 300                 | 600                       | 795  | 650  | 1057 | 350 | 650 | 245 | -  | 240 | 631 | -  | -   | 92     |
| PLF 500     | 500                 | 350                       | 700  | 727  | 600  | -   |     | 280 | -  | 91  | -   | -  | 630 | 50     |
| POT 500     | 250                 | 600                       | 625  | 652  | 50   | -   | -   | 150 | -  | -   | -   | -  | 320 | 25     |

## Tools