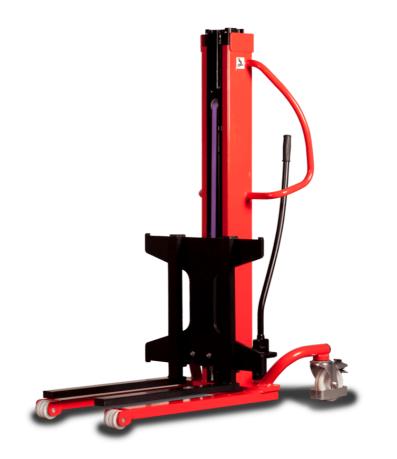

## **KLEOS HM 500 D18**

| 1.1     Manufacturer     Manufacturer       1.2     Model Name     Kleos HM 500 D18       1.3     Power source     Manual       1.4     Operator type     Pedestrian       1.5     Max. capacity     Q     500 kg       1.6     Load center of gravity     c     250 mm       Waight     c     250 mm     250 mm       Waight     C     250 mm     250 mm       3.1     Tires type     C     250 mm     260 kg       3.1     Tires type     C     2x (75x65)     2x (75x65)       3.3     Dimensions of front wheels     2x (150x50)     2x (150x50)     2x (150x50)       3.3     Dimensions of rear wheels     2x (150x50)                                                                                                                                                                                                                                                                                                                                                                                                                                                                                                                                                                                                                                                                                                                                                                                                                                                                                                                                                                                                                         |      | Technical characteristics               |    | Metric              |
|------------------------------------------------------------------------------------------------------------------------------------------------------------------------------------------------------------------------------------------------------------------------------------------------------------------------------------------------------------------------------------------------------------------------------------------------------------------------------------------------------------------------------------------------------------------------------------------------------------------------------------------------------------------------------------------------------------------------------------------------------------------------------------------------------------------------------------------------------------------------------------------------------------------------------------------------------------------------------------------------------------------------------------------------------------------------------------------------------------------------------------------------------------------------------------------------------------------------------------------------------------------------------------------------------------------------------------------------------------------------------------------------------------------------------------------------------------------------------------------------------------------------------------------------------------------------------------------------------------------------------------------------------------------------------------------------------------------------------------------------------------------------------------------------------------------------------------------------------------------------------------------------------------------------------------------------------------------------------------------------------------------------------------------------------------------------------------------------------|------|-----------------------------------------|----|---------------------|
| 1.3Power sourceManual1.4Operator typePedestrian1.5Max. capacityQS00 kg1.6Load center of gravityc250 mm1.6Load center of gravityc300 kg2.1Overall weight without toolsI178 kg2.1Overall weight without toolsI178 kg3.1Tires typeINylon3.2Dimensions of front wheelsI2x (75x65)3.3Dimensions of rear wheelsI2x (150x50)4.2Mast lowered heighth11600 mm4.5Mast extended heighth41780 nm4.19Overall weight with111300 mm4.20Length to face of forksI2575 nm4.21Overall widthb1710 nm4.22Forks spreadb5519 mm4.23Ground clearance at centre of wheelbasem235 mm4.22Lifting speed (laden / unladen)0.10 m/s / 0.10 m/s0.10 m/s / 0.10 m/s                                                                                                                                                                                                                                                                                                                                                                                                                                                                                                                                                                                                                                                                                                                                                                                                                                                                                                                                                                                                                                                                                                                                                                                                                                                                                                                                                                                                                                                                  | 1.1  | Manufacturer                            |    | Manitou             |
| 1.4Operator typePedestrian1.5Max. capacityQ500 kg1.6Load center of gravityc250 mm2.1Overall weight without toolsC250 mm2.1Overall weight without toolsC178 kg3.1Tires typeCNylon3.2Dimensions of front wheelsC2x (75x65)3.3Dimensions of rear wheelsC2x (150x50)4.2Mast extended heighth11600 mm4.5Mast extended heighth41780 mm4.19Overall length111300 mm4.20Length to face of forks12575 mm4.21Overall widthb1710 mm4.25Forks spreadb5519 mm4.26Ground clearance at center of wheelbasem235 mm4.21Overall widthb1710 mm5.2Lifting speed (laden / unladen)0.10 m/s / 0.10 m/s0.10 m/s / 0.10 m/s                                                                                                                                                                                                                                                                                                                                                                                                                                                                                                                                                                                                                                                                                                                                                                                                                                                                                                                                                                                                                                                                                                                                                                                                                                                                                                                                                                                                                                                                                                   | 1.2  | Model Name                              |    | Kleos HM 500 D18    |
| 1.5Max. capacityQ500 kg1.6Load center of gravityc250 mmWeight0178 kg2.1Overall weight without tools1178 kgWheels2178 kg13.1Tires type22x (75x 65)3.3Dimensions of front wheels2x (150x 50)2x (150x 50)3.4Dimensions of rear wheels11600 mm4.2Mast lowered heighth11600 mm4.5Mast extended height111300 mm4.20Length to face of forks12575 mm4.21Overall length111300 mm4.22Eord of the speed10710 mm4.23Ground clearance at centre of wheelbasem235 mm5.3Lowering speed (laden / unladen)m235 mm                                                                                                                                                                                                                                                                                                                                                                                                                                                                                                                                                                                                                                                                                                                                                                                                                                                                                                                                                                                                                                                                                                                                                                                                                                                                                                                                                                                                                                                                                                                                                                                                     | 1.3  | Power source                            |    | Manual              |
| 1.6Load center of gravityc250 mmWeight0verall weight without tools178 kg178 kgWheels0178 kg178 kg3.1Tires type2x178 kg3.2Dimensions of front wheels2x2x3.3Dimensions of rear wheels2x2x0timensions of rear wheels02x11600 mm4.2Mast lowered heighth11600 mm4.2Mast extended heighth11300 mm4.2Longth for face of forks12575 mm4.2Overall length111300 mm4.2Spreadb1710 mm4.2Forks spreadb2519 mm4.21Overall widthb1710 mm4.22Ground clearance at centre of wheelbasem2353 mm5.2Lifting speed (laden / unladen)0.10 m/s / 0.10 m/s / 0.10 m/s5.3Lowering speed (laden / unladen)0.10 m/s / 0.10 m/s                                                                                                                                                                                                                                                                                                                                                                                                                                                                                                                                                                                                                                                                                                                                                                                                                                                                                                                                                                                                                                                                                                                                                                                                                                                                                                                                                                                                                                                                                                   | 1.4  | Operator type                           |    | Pedestrian          |
| WeightWeight2.1Overall weight without tools178 kgWheels178 kg3.1Tires type3.2Dimensions of font wheels2x (75x65)3.3Dimensions of rear wheels2x (150x50)01100 mm4.2Mast lowered heighth14.19Overall length114.20Length to face of forks124.21Overall widthb14.22Forks spreadb14.23Ground clearance at centre of wheelbaseb55.2Lifting speed (laden / unladen)m25.3Lowering speed (laden / unladen)0.10 m/s / 0.10 m/s                                                                                                                                                                                                                                                                                                                                                                                                                                                                                                                                                                                                                                                                                                                                                                                                                                                                                                                                                                                                                                                                                                                                                                                                                                                                                                                                                                                                                                                                                                                                                                                                                                                                                 | 1.5  | Max. capacity                           | Q  | 500 kg              |
| 2.1Overall weight without tools178 kgWheelsNylon3.1Tires typeNylon3.2Dimensions of front wheels2x (75x65)3.3Dimensions of rear wheels2x (150x50)UnensionsImage: Constraint of the second                                                                                                                                                                           | 1.6  | Load center of gravity                  | С  | 250 mm              |
| WheelsNylon3.1Tires typeNylon3.2Dimensions of front wheels2x (75x65)3.3Dimensions of rear wheels2x (150x50)Dimensions of rear wheels2x (150x50)0Dimensions114.2Mast lowered heighth11600 mm4.5Mast extended heighth41780 mm4.19Overall length111300 mm4.20Length to face of forks12575 mm4.21Overall widthb1710 mm4.25Forks spreadb5519 mm4.32Ground clearance at centre of wheelbasem235 mm5.2Lifting speed (laden / unladen)0.10 m/s / 0.10 m/s0.10 m/s / 0.10 m/s                                                                                                                                                                                                                                                                                                                                                                                                                                                                                                                                                                                                                                                                                                                                                                                                                                                                                                                                                                                                                                                                                                                                                                                                                                                                                                                                                                                                                                                                                                                                                                                                                                 |      | Weight                                  |    |                     |
| 3.1Tires typeNylon3.2Dimensions of front wheels2x (75x65)3.3Dimensions of rear wheels2x (150x50)Dimensions4.2Mast lowered heighth14.5Mast extended heighth44.19Overall length114.20Length to face of forks124.21Overall widthb14.22Forks spreadb14.32Ground clearance at centre of wheelbaseb14.32Ground clearance at centre of wheelbasem25.2Lifting speed (laden / unladen)otio m/s / 0.10 m/s5.3Lowering speed (laden / unladen)otio m/s / 0.10 m/s                                                                                                                                                                                                                                                                                                                                                                                                                                                                                                                                                                                                                                                                                                                                                                                                                                                                                                                                                                                                                                                                                                                                                                                                                                                                                                                                                                                                                                                                                                                                                                                                                                               | 2.1  | Overall weight without tools            |    | 178 kg              |
| 3.2Dimensions of front wheels2x (75x65)3.3Dimensions of frear wheels2x (150x50)DimensionsImage: Constraint of the section of the secti                                                                        |      | Wheels                                  |    |                     |
| 3.3Dimensions of rear wheels2x (150x50)Dimensions12x (150x50)4.2Mast lowered heighth11600 mm4.5Mast extended heighth41780 mm4.19Overall length111300 mm4.20Length to face of forks12575 mm4.21Overall widthb1710 mm4.25Forks spreadb5519 mm4.32Ground clearance at centre of wheelbasem235 mm5.2Lifting speed (laden / unladen)610.10 m/s / 0.10 m/s5.3Lowering speed (laden / unladen)510.10 m/s / 0.10 m/s                                                                                                                                                                                                                                                                                                                                                                                                                                                                                                                                                                                                                                                                                                                                                                                                                                                                                                                                                                                                                                                                                                                                                                                                                                                                                                                                                                                                                                                                                                                                                                                                                                                                                         | 3.1  | Tires type                              |    | Nylon               |
| DimensionsImage: bit space is a space is | 3.2  | Dimensions of front wheels              |    | 2x (75x65)          |
| 4.2Mast lowered heighth11600 mm4.5Mast extended heighth41780 mm4.19Overall length111300 mm4.20Length to face of forks12575 mm4.21Overall widthb1710 mm4.25Forks spreadb5519 mm4.32Ground clearance at centre of wheelbasem235 mm5.2Lifting speed (laden / unladen)I0.10 m/s / 0.10 m/s5.3Lowering speed (laden / unladen)I0.10 m/s / 0.10 m/s                                                                                                                                                                                                                                                                                                                                                                                                                                                                                                                                                                                                                                                                                                                                                                                                                                                                                                                                                                                                                                                                                                                                                                                                                                                                                                                                                                                                                                                                                                                                                                                                                                                                                                                                                        | 3.3  | Dimensions of rear wheels               |    | 2x (150x50)         |
| 4.5Mast extended heighth41780 mm4.19Overall length111300 mm4.20Length to face of forks12575 mm4.21Overall widthb1710 mm4.25Forks spreadb5519 mm4.32Ground clearance at centre of wheelbasem235 mm4.32Lifting speed (laden / unladen)0.10 m/s / 0.10 m/s5.3Lowering speed (laden / unladen)0.10 m/s / 0.10 m/s                                                                                                                                                                                                                                                                                                                                                                                                                                                                                                                                                                                                                                                                                                                                                                                                                                                                                                                                                                                                                                                                                                                                                                                                                                                                                                                                                                                                                                                                                                                                                                                                                                                                                                                                                                                        |      | Dimensions                              |    |                     |
| 4.19Overall lengthI11300 mm4.20Length to face of forksI2575 mm4.21Overall widthb1710 mm4.25Forks spreadb5519 mm4.32Ground clearance at centre of wheelbasem235 mm4.32Performancesm20.10 m/s / 0.10 m/s5.2Lifting speed (laden / unladen)I0.10 m/s / 0.10 m/s5.3Lowering speed (laden / unladen)I0.10 m/s / 0.10 m/s                                                                                                                                                                                                                                                                                                                                                                                                                                                                                                                                                                                                                                                                                                                                                                                                                                                                                                                                                                                                                                                                                                                                                                                                                                                                                                                                                                                                                                                                                                                                                                                                                                                                                                                                                                                  | 4.2  | Mast lowered height                     | h1 | 1600 mm             |
| 4.20Length to ace of forks12575 mm4.21Overall widthb1710 mm4.25Forks spreadb5519 mm4.32Ground clearance at centre of wheelbasem235 mm4.32Performancesm20.10 m/s / 0.10 m/s5.2Lifting speed (laden / unladen)o.10 m/s / 0.10 m/s0.10 m/s / 0.10 m/s5.3Lowering speed (laden / unladen)o.10 m/s / 0.10 m/s0.10 m/s / 0.10 m/s                                                                                                                                                                                                                                                                                                                                                                                                                                                                                                                                                                                                                                                                                                                                                                                                                                                                                                                                                                                                                                                                                                                                                                                                                                                                                                                                                                                                                                                                                                                                                                                                                                                                                                                                                                          | 4.5  | Mast extended height                    | h4 | 1780 mm             |
| 4.21Overall widthb1710 mm4.25Forks spreadb5519 mm4.32Ground clearance at centre of wheelbasem235 mmPerformances5.2Lifting speed (laden / unladen)oto m/s / 0.10 m/s5.3Lowering speed (laden / unladen)oto m/s / 0.10 m/s                                                                                                                                                                                                                                                                                                                                                                                                                                                                                                                                                                                                                                                                                                                                                                                                                                                                                                                                                                                                                                                                                                                                                                                                                                                                                                                                                                                                                                                                                                                                                                                                                                                                                                                                                                                                                                                                             | 4.19 | Overall length                          | l1 | 1300 mm             |
| 4.25Forks spreadb5519 mm4.32Ground clearance at centre of wheelbasem235 mmPerformances5.2Lifting speed (laden / unladen)0.10 m/s / 0.10 m/s5.3Lowering speed (laden / unladen)0.10 m/s / 0.10 m/s                                                                                                                                                                                                                                                                                                                                                                                                                                                                                                                                                                                                                                                                                                                                                                                                                                                                                                                                                                                                                                                                                                                                                                                                                                                                                                                                                                                                                                                                                                                                                                                                                                                                                                                                                                                                                                                                                                    | 4.20 | Length to face of forks                 | 12 | 575 mm              |
| 4.32Ground clearance at centre of wheelbasem235 mmPerformancesm20.10 m/s / 0.10 m/s5.2Lifting speed (laden / unladen)0.10 m/s / 0.10 m/s5.3Lowering speed (laden / unladen)0.10 m/s / 0.10 m/s                                                                                                                                                                                                                                                                                                                                                                                                                                                                                                                                                                                                                                                                                                                                                                                                                                                                                                                                                                                                                                                                                                                                                                                                                                                                                                                                                                                                                                                                                                                                                                                                                                                                                                                                                                                                                                                                                                       | 4.21 | Overall width                           | b1 | 710 mm              |
| Performances5.2Lifting speed (laden / unladen)0.10 m/s / 0.10 m/s5.3Lowering speed (laden / unladen)0.10 m/s / 0.10 m/s                                                                                                                                                                                                                                                                                                                                                                                                                                                                                                                                                                                                                                                                                                                                                                                                                                                                                                                                                                                                                                                                                                                                                                                                                                                                                                                                                                                                                                                                                                                                                                                                                                                                                                                                                                                                                                                                                                                                                                              | 4.25 | Forks spread                            | b5 | 519 mm              |
| 5.2Lifting speed (laden / unladen)0.10 m/s / 0.10 m/s5.3Lowering speed (laden / unladen)0.10 m/s / 0.10 m/s                                                                                                                                                                                                                                                                                                                                                                                                                                                                                                                                                                                                                                                                                                                                                                                                                                                                                                                                                                                                                                                                                                                                                                                                                                                                                                                                                                                                                                                                                                                                                                                                                                                                                                                                                                                                                                                                                                                                                                                          | 4.32 | Ground clearance at centre of wheelbase | m2 | 35 mm               |
| 5.3 Lowering speed (laden / unladen) 0.10 m/s / 0.10 m/s                                                                                                                                                                                                                                                                                                                                                                                                                                                                                                                                                                                                                                                                                                                                                                                                                                                                                                                                                                                                                                                                                                                                                                                                                                                                                                                                                                                                                                                                                                                                                                                                                                                                                                                                                                                                                                                                                                                                                                                                                                             |      | Performances                            |    |                     |
|                                                                                                                                                                                                                                                                                                                                                                                                                                                                                                                                                                                                                                                                                                                                                                                                                                                                                                                                                                                                                                                                                                                                                                                                                                                                                                                                                                                                                                                                                                                                                                                                                                                                                                                                                                                                                                                                                                                                                                                                                                                                                                      | 5.2  | Lifting speed (laden / unladen)         |    | 0.10 m/s / 0.10 m/s |
| 5.11 Parking hrake Moophing                                                                                                                                                                                                                                                                                                                                                                                                                                                                                                                                                                                                                                                                                                                                                                                                                                                                                                                                                                                                                                                                                                                                                                                                                                                                                                                                                                                                                                                                                                                                                                                                                                                                                                                                                                                                                                                                                                                                                                                                                                                                          | 5.3  | Lowering speed (laden / unladen)        |    | 0.10 m/s / 0.10 m/s |
| Unit in annu grand Medallic                                                                                                                                                                                                                                                                                                                                                                                                                                                                                                                                                                                                                                                                                                                                                                                                                                                                                                                                                                                                                                                                                                                                                                                                                                                                                                                                                                                                                                                                                                                                                                                                                                                                                                                                                                                                                                                                                                                                                                                                                                                                          | 5.11 | Parking brake                           |    | Mecanic             |