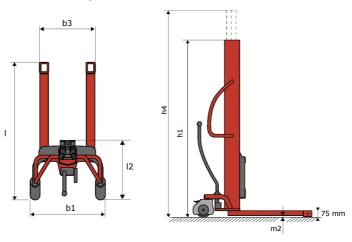

## Kleos HM 500 D18 - Dimensional drawing

## **KLEOS HM 500 D18**

| 1.1     Manufacturer     Manufacturer       1.2     Model Name     Kleos HM 500 D18       1.3     Power source     Manual       1.4     Operator type     Pedestrian       1.5     Max. capacity     Q     500 kg       1.6     Load center of gravity     c     250 mm       Waight     c     250 mm     250 mm       Waight     C     250 mm     250 mm       3.1     Tires type     C     250 mm     260 kg       3.1     Tires type     C     2x (75x65)     2x (75x65)       3.3     Dimensions of front wheels     2x (150x50)     2x (150x50)     2x (150x50)       3.3     Dimensions of rear wheels     2x (150x50)                                                                                                                                                                                                                                                                                                                                                                                                                                                                                                                                                                                                                                                                                                                                                                                                                                                                                                                                                                                                                         |      | Technical characteristics               |    | Metric              |
|------------------------------------------------------------------------------------------------------------------------------------------------------------------------------------------------------------------------------------------------------------------------------------------------------------------------------------------------------------------------------------------------------------------------------------------------------------------------------------------------------------------------------------------------------------------------------------------------------------------------------------------------------------------------------------------------------------------------------------------------------------------------------------------------------------------------------------------------------------------------------------------------------------------------------------------------------------------------------------------------------------------------------------------------------------------------------------------------------------------------------------------------------------------------------------------------------------------------------------------------------------------------------------------------------------------------------------------------------------------------------------------------------------------------------------------------------------------------------------------------------------------------------------------------------------------------------------------------------------------------------------------------------------------------------------------------------------------------------------------------------------------------------------------------------------------------------------------------------------------------------------------------------------------------------------------------------------------------------------------------------------------------------------------------------------------------------------------------------|------|-----------------------------------------|----|---------------------|
| 1.3Power sourceManual1.4Operator typePedestrian1.5Max. capacityQS00 kg1.6Load center of gravityc250 mm1.6Load center of gravityc300 kg2.1Overall weight without toolsI178 kg2.1Overall weight without toolsI178 kg3.1Tires typeINylon3.2Dimensions of front wheelsI2x (75x65)3.3Dimensions of rear wheelsI2x (150x50)4.2Mast lowered heighth11600 mm4.5Mast extended heighth41780 nm4.19Overall weight with111300 mm4.20Length to face of forksI2575 nm4.21Overall widthb1710 nm4.22Forks spreadb5519 mm4.23Ground clearance at centre of wheelbasem235 mm4.22Lifting speed (laden / unladen)0.10 m/s / 0.10 m/s0.10 m/s / 0.10 m/s                                                                                                                                                                                                                                                                                                                                                                                                                                                                                                                                                                                                                                                                                                                                                                                                                                                                                                                                                                                                                                                                                                                                                                                                                                                                                                                                                                                                                                                                  | 1.1  | Manufacturer                            |    | Manitou             |
| 1.4Operator typePedestrian1.5Max. capacityQ500 kg1.6Load center of gravityc250 mm2.1Overall weight without toolsC250 mm2.1Overall weight without toolsC178 kg3.1Tires typeCNylon3.2Dimensions of front wheelsC2x (75x65)3.3Dimensions of rear wheelsC2x (150x50)4.2Mast extended heighth11600 mm4.5Mast extended heighth41780 mm4.19Overall length111300 mm4.20Length to face of forks12575 mm4.21Overall widthb1710 mm4.25Forks spreadb5519 mm4.26Ground clearance at center of wheelbasem235 mm4.21Overall widthb1710 mm5.2Lifting speed (laden / unladen)0.10 m/s / 0.10 m/s0.10 m/s / 0.10 m/s                                                                                                                                                                                                                                                                                                                                                                                                                                                                                                                                                                                                                                                                                                                                                                                                                                                                                                                                                                                                                                                                                                                                                                                                                                                                                                                                                                                                                                                                                                   | 1.2  | Model Name                              |    | Kleos HM 500 D18    |
| 1.5Max. capacityQ500 kg1.6Load center of gravityc250 mmWeight0178 kg2.1Overall weight without tools1178 kgWheels2178 kg13.1Tires type22x (75x 65)3.3Dimensions of front wheels2x (150x 50)2x (150x 50)3.4Dimensions of rear wheels11600 mm4.2Mast lowered heighth11600 mm4.5Mast extended height111300 mm4.20Length to face of forks12575 mm4.21Overall length111300 mm4.22Eord of the speed10710 mm4.23Ground clearance at centre of wheelbasem235 mm5.3Lowering speed (laden / unladen)m235 mm                                                                                                                                                                                                                                                                                                                                                                                                                                                                                                                                                                                                                                                                                                                                                                                                                                                                                                                                                                                                                                                                                                                                                                                                                                                                                                                                                                                                                                                                                                                                                                                                     | 1.3  | Power source                            |    | Manual              |
| 1.6Load center of gravityc250 mmWeight0verall weight without tools178 kg178 kgWheels0178 kg178 kg3.1Tires type2x178 kg3.2Dimensions of front wheels2x2x3.3Dimensions of rear wheels2x2x0timensions of rear wheels02x11600 mm4.2Mast lowered heighth11600 mm4.2Mast extended heighth11300 mm4.2Longth for face of forks12575 mm4.2Overall length111300 mm4.2Spreadb1710 mm4.2Forks spreadb2519 mm4.21Overall widthb1710 mm4.22Ground clearance at centre of wheelbasem2353 mm5.2Lifting speed (laden / unladen)0.10 m/s / 0.10 m/s / 0.10 m/s5.3Lowering speed (laden / unladen)0.10 m/s / 0.10 m/s                                                                                                                                                                                                                                                                                                                                                                                                                                                                                                                                                                                                                                                                                                                                                                                                                                                                                                                                                                                                                                                                                                                                                                                                                                                                                                                                                                                                                                                                                                   | 1.4  | Operator type                           |    | Pedestrian          |
| WeightWeight2.1Overall weight without tools178 kgWheels178 kg3.1Tires type3.2Dimensions of font wheels2x (75x65)3.3Dimensions of rear wheels2x (150x50)01100 mm4.2Mast lowered heighth14.19Overall length114.20Length to face of forks124.21Overall widthb14.22Forks spreadb14.23Ground clearance at centre of wheelbaseb55.2Lifting speed (laden / unladen)m25.3Lowering speed (laden / unladen)0.10 m/s / 0.10 m/s                                                                                                                                                                                                                                                                                                                                                                                                                                                                                                                                                                                                                                                                                                                                                                                                                                                                                                                                                                                                                                                                                                                                                                                                                                                                                                                                                                                                                                                                                                                                                                                                                                                                                 | 1.5  | Max. capacity                           | Q  | 500 kg              |
| 2.1Overall weight without tools178 kgWheelsNylon3.1Tires typeNylon3.2Dimensions of front wheels2x (75x65)3.3Dimensions of rear wheels2x (150x50)UnensionsImage: Constraint of the second                                                                                                                                                                           | 1.6  | Load center of gravity                  | С  | 250 mm              |
| WheelsNylon3.1Tires typeNylon3.2Dimensions of front wheels2x (75x65)3.3Dimensions of rear wheels2x (150x50)Dimensions of rear wheels2x (150x50)0Dimensions114.2Mast lowered heighth11600 mm4.5Mast extended heighth41780 mm4.19Overall length111300 mm4.20Length to face of forks12575 mm4.21Overall widthb1710 mm4.25Forks spreadb5519 mm4.32Ground clearance at centre of wheelbasem235 mm5.2Lifting speed (laden / unladen)0.10 m/s / 0.10 m/s0.10 m/s / 0.10 m/s                                                                                                                                                                                                                                                                                                                                                                                                                                                                                                                                                                                                                                                                                                                                                                                                                                                                                                                                                                                                                                                                                                                                                                                                                                                                                                                                                                                                                                                                                                                                                                                                                                 |      | Weight                                  |    |                     |
| 3.1Tires typeNylon3.2Dimensions of front wheels2x (75x65)3.3Dimensions of rear wheels2x (150x50)Dimensions4.2Mast lowered heighth14.5Mast extended heighth44.19Overall length114.20Length to face of forks124.21Overall widthb14.22Forks spreadb14.32Ground clearance at centre of wheelbaseb14.32Ground clearance at centre of wheelbasem25.2Lifting speed (laden / unladen)otio m/s / 0.10 m/s5.3Lowering speed (laden / unladen)otio m/s / 0.10 m/s                                                                                                                                                                                                                                                                                                                                                                                                                                                                                                                                                                                                                                                                                                                                                                                                                                                                                                                                                                                                                                                                                                                                                                                                                                                                                                                                                                                                                                                                                                                                                                                                                                               | 2.1  | Overall weight without tools            |    | 178 kg              |
| 3.2Dimensions of front wheels2x (75x65)3.3Dimensions of frear wheels2x (150x50)DimensionsImage: Constraint of the section of the secti                                                                        |      | Wheels                                  |    |                     |
| 3.3Dimensions of rear wheels2x (150x50)Dimensions12x (150x50)4.2Mast lowered heighth11600 mm4.5Mast extended heighth41780 mm4.19Overall length111300 mm4.20Length to face of forks12575 mm4.21Overall widthb1710 mm4.25Forks spreadb5519 mm4.32Ground clearance at centre of wheelbasem235 mm5.2Lifting speed (laden / unladen)610.10 m/s / 0.10 m/s5.3Lowering speed (laden / unladen)510.10 m/s / 0.10 m/s                                                                                                                                                                                                                                                                                                                                                                                                                                                                                                                                                                                                                                                                                                                                                                                                                                                                                                                                                                                                                                                                                                                                                                                                                                                                                                                                                                                                                                                                                                                                                                                                                                                                                         | 3.1  | Tires type                              |    | Nylon               |
| DimensionsImage: bit space is a space is | 3.2  | Dimensions of front wheels              |    | 2x (75x65)          |
| 4.2Mast lowered heighth11600 mm4.5Mast extended heighth41780 mm4.19Overall length111300 mm4.20Length to face of forks12575 mm4.21Overall widthb1710 mm4.25Forks spreadb5519 mm4.32Ground clearance at centre of wheelbasem235 mm5.2Lifting speed (laden / unladen)I0.10 m/s / 0.10 m/s5.3Lowering speed (laden / unladen)I0.10 m/s / 0.10 m/s                                                                                                                                                                                                                                                                                                                                                                                                                                                                                                                                                                                                                                                                                                                                                                                                                                                                                                                                                                                                                                                                                                                                                                                                                                                                                                                                                                                                                                                                                                                                                                                                                                                                                                                                                        | 3.3  | Dimensions of rear wheels               |    | 2x (150x50)         |
| 4.5Mast extended heighth41780 mm4.19Overall length111300 mm4.20Length to face of forks12575 mm4.21Overall widthb1710 mm4.25Forks spreadb5519 mm4.32Ground clearance at centre of wheelbasem235 mm4.32Lifting speed (laden / unladen)0.10 m/s / 0.10 m/s5.3Lowering speed (laden / unladen)0.10 m/s / 0.10 m/s                                                                                                                                                                                                                                                                                                                                                                                                                                                                                                                                                                                                                                                                                                                                                                                                                                                                                                                                                                                                                                                                                                                                                                                                                                                                                                                                                                                                                                                                                                                                                                                                                                                                                                                                                                                        |      | Dimensions                              |    |                     |
| 4.19Overall lengthI11300 mm4.20Length to face of forksI2575 mm4.21Overall widthb1710 mm4.25Forks spreadb5519 mm4.32Ground clearance at centre of wheelbasem235 mm4.32Performancesm20.10 m/s / 0.10 m/s5.2Lifting speed (laden / unladen)I0.10 m/s / 0.10 m/s5.3Lowering speed (laden / unladen)I0.10 m/s / 0.10 m/s                                                                                                                                                                                                                                                                                                                                                                                                                                                                                                                                                                                                                                                                                                                                                                                                                                                                                                                                                                                                                                                                                                                                                                                                                                                                                                                                                                                                                                                                                                                                                                                                                                                                                                                                                                                  | 4.2  | Mast lowered height                     | h1 | 1600 mm             |
| 4.20Length to ace of forks12575 mm4.21Overall widthb1710 mm4.25Forks spreadb5519 mm4.32Ground clearance at centre of wheelbasem235 mm4.32Performancesm20.10 m/s / 0.10 m/s5.2Lifting speed (laden / unladen)o.10 m/s / 0.10 m/s0.10 m/s / 0.10 m/s5.3Lowering speed (laden / unladen)o.10 m/s / 0.10 m/s0.10 m/s / 0.10 m/s                                                                                                                                                                                                                                                                                                                                                                                                                                                                                                                                                                                                                                                                                                                                                                                                                                                                                                                                                                                                                                                                                                                                                                                                                                                                                                                                                                                                                                                                                                                                                                                                                                                                                                                                                                          | 4.5  | Mast extended height                    | h4 | 1780 mm             |
| 4.21Overall widthb1710 mm4.25Forks spreadb5519 mm4.32Ground clearance at centre of wheelbasem235 mmPerformances5.2Lifting speed (laden / unladen)oto m/s / 0.10 m/s5.3Lowering speed (laden / unladen)oto m/s / 0.10 m/s                                                                                                                                                                                                                                                                                                                                                                                                                                                                                                                                                                                                                                                                                                                                                                                                                                                                                                                                                                                                                                                                                                                                                                                                                                                                                                                                                                                                                                                                                                                                                                                                                                                                                                                                                                                                                                                                             | 4.19 | Overall length                          | l1 | 1300 mm             |
| 4.25Forks spreadb5519 mm4.32Ground clearance at centre of wheelbasem235 mmPerformances5.2Lifting speed (laden / unladen)0.10 m/s / 0.10 m/s5.3Lowering speed (laden / unladen)0.10 m/s / 0.10 m/s                                                                                                                                                                                                                                                                                                                                                                                                                                                                                                                                                                                                                                                                                                                                                                                                                                                                                                                                                                                                                                                                                                                                                                                                                                                                                                                                                                                                                                                                                                                                                                                                                                                                                                                                                                                                                                                                                                    | 4.20 | Length to face of forks                 | 12 | 575 mm              |
| 4.32Ground clearance at centre of wheelbasem235 mmPerformancesm20.10 m/s / 0.10 m/s5.2Lifting speed (laden / unladen)0.10 m/s / 0.10 m/s5.3Lowering speed (laden / unladen)0.10 m/s / 0.10 m/s                                                                                                                                                                                                                                                                                                                                                                                                                                                                                                                                                                                                                                                                                                                                                                                                                                                                                                                                                                                                                                                                                                                                                                                                                                                                                                                                                                                                                                                                                                                                                                                                                                                                                                                                                                                                                                                                                                       | 4.21 | Overall width                           | b1 | 710 mm              |
| Performances5.2Lifting speed (laden / unladen)0.10 m/s / 0.10 m/s5.3Lowering speed (laden / unladen)0.10 m/s / 0.10 m/s                                                                                                                                                                                                                                                                                                                                                                                                                                                                                                                                                                                                                                                                                                                                                                                                                                                                                                                                                                                                                                                                                                                                                                                                                                                                                                                                                                                                                                                                                                                                                                                                                                                                                                                                                                                                                                                                                                                                                                              | 4.25 | Forks spread                            | b5 | 519 mm              |
| 5.2Lifting speed (laden / unladen)0.10 m/s / 0.10 m/s5.3Lowering speed (laden / unladen)0.10 m/s / 0.10 m/s                                                                                                                                                                                                                                                                                                                                                                                                                                                                                                                                                                                                                                                                                                                                                                                                                                                                                                                                                                                                                                                                                                                                                                                                                                                                                                                                                                                                                                                                                                                                                                                                                                                                                                                                                                                                                                                                                                                                                                                          | 4.32 | Ground clearance at centre of wheelbase | m2 | 35 mm               |
| 5.3 Lowering speed (laden / unladen) 0.10 m/s / 0.10 m/s                                                                                                                                                                                                                                                                                                                                                                                                                                                                                                                                                                                                                                                                                                                                                                                                                                                                                                                                                                                                                                                                                                                                                                                                                                                                                                                                                                                                                                                                                                                                                                                                                                                                                                                                                                                                                                                                                                                                                                                                                                             |      | Performances                            |    |                     |
|                                                                                                                                                                                                                                                                                                                                                                                                                                                                                                                                                                                                                                                                                                                                                                                                                                                                                                                                                                                                                                                                                                                                                                                                                                                                                                                                                                                                                                                                                                                                                                                                                                                                                                                                                                                                                                                                                                                                                                                                                                                                                                      | 5.2  | Lifting speed (laden / unladen)         |    | 0.10 m/s / 0.10 m/s |
| 5.11 Parking hrake Moophing                                                                                                                                                                                                                                                                                                                                                                                                                                                                                                                                                                                                                                                                                                                                                                                                                                                                                                                                                                                                                                                                                                                                                                                                                                                                                                                                                                                                                                                                                                                                                                                                                                                                                                                                                                                                                                                                                                                                                                                                                                                                          | 5.3  | Lowering speed (laden / unladen)        |    | 0.10 m/s / 0.10 m/s |
| Unit in annu grand Medallic                                                                                                                                                                                                                                                                                                                                                                                                                                                                                                                                                                                                                                                                                                                                                                                                                                                                                                                                                                                                                                                                                                                                                                                                                                                                                                                                                                                                                                                                                                                                                                                                                                                                                                                                                                                                                                                                                                                                                                                                                                                                          | 5.11 | Parking brake                           |    | Mecanic             |