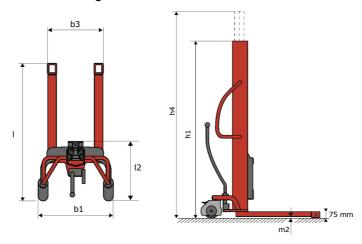

# **KLEOS HM 500 D18**

|      |                                         | TELES III 200 DI OFERICA OFF AUGUST 10, 2020 AC 7.2.17.11 |                     |  |  |  |  |  |  |
|------|-----------------------------------------|-----------------------------------------------------------|---------------------|--|--|--|--|--|--|
|      | Technical characteristics               |                                                           | Metric              |  |  |  |  |  |  |
| 1.1  | Manufacturer                            |                                                           | Manitou             |  |  |  |  |  |  |
| 1.2  | Model Name                              |                                                           | Kleos HM 500 D18    |  |  |  |  |  |  |
| 1.3  | Power source                            |                                                           | Manual              |  |  |  |  |  |  |
| 1.4  | Operator type                           |                                                           | Pedestrian          |  |  |  |  |  |  |
| 1.5  | Max. capacity                           | Q                                                         | 500 kg              |  |  |  |  |  |  |
| 1.6  | Load center of gravity                  | c                                                         | 250 mm              |  |  |  |  |  |  |
|      | Weight                                  |                                                           |                     |  |  |  |  |  |  |
| 2.1  | Overall weight without tools            |                                                           | 178 kg              |  |  |  |  |  |  |
|      | Wheels                                  |                                                           |                     |  |  |  |  |  |  |
| 3.1  | Tires type                              |                                                           | Nylon               |  |  |  |  |  |  |
| 3.2  | Dimensions of front wheels              |                                                           | 2x (75x65)          |  |  |  |  |  |  |
| 3.3  | Dimensions of rear wheels               |                                                           | 2x (150x50)         |  |  |  |  |  |  |
|      | Dimensions                              |                                                           |                     |  |  |  |  |  |  |
| 4.2  | Mast lowered height                     | h1                                                        | 1600 mm             |  |  |  |  |  |  |
| 4.5  | Mast extended height                    | h4                                                        | 1780 mm             |  |  |  |  |  |  |
| 4.19 | Overall length                          | l1                                                        | 1300 mm             |  |  |  |  |  |  |
| 4.20 | Length to face of forks                 | 12                                                        | 575 mm              |  |  |  |  |  |  |
| 4.21 | Overall width                           | b1                                                        | 710 mm              |  |  |  |  |  |  |
| 4.25 | Forks spread                            | b5                                                        | 519 mm              |  |  |  |  |  |  |
| 4.32 | Ground clearance at centre of wheelbase | m2                                                        | 35 mm               |  |  |  |  |  |  |
|      | Performances                            |                                                           |                     |  |  |  |  |  |  |
| 5.2  | Lifting speed (laden / unladen)         |                                                           | 0.10 m/s / 0.10 m/s |  |  |  |  |  |  |
| 5.3  | Lowering speed (laden / unladen)        |                                                           | 0.10 m/s / 0.10 m/s |  |  |  |  |  |  |
| 5.11 | Parking brake                           |                                                           | Mecanic             |  |  |  |  |  |  |

#### Kleos HM 500 D18 - Dimensional drawing