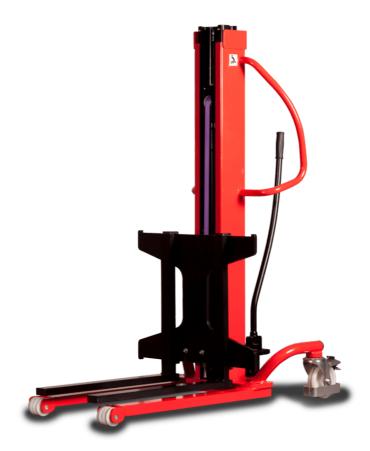

# **KLEOS HM 500 D18**

|      |                                         | TELES III 200 DI OFERICA OFF AUGUST 10, 2020 AC 7.2.17.11 |                     |  |  |  |  |  |  |
|------|-----------------------------------------|-----------------------------------------------------------|---------------------|--|--|--|--|--|--|
|      | Technical characteristics               |                                                           | Metric              |  |  |  |  |  |  |
| 1.1  | Manufacturer                            |                                                           | Manitou             |  |  |  |  |  |  |
| 1.2  | Model Name                              |                                                           | Kleos HM 500 D18    |  |  |  |  |  |  |
| 1.3  | Power source                            |                                                           | Manual              |  |  |  |  |  |  |
| 1.4  | Operator type                           |                                                           | Pedestrian          |  |  |  |  |  |  |
| 1.5  | Max. capacity                           | Q                                                         | 500 kg              |  |  |  |  |  |  |
| 1.6  | Load center of gravity                  | c                                                         | 250 mm              |  |  |  |  |  |  |
|      | Weight                                  |                                                           |                     |  |  |  |  |  |  |
| 2.1  | Overall weight without tools            |                                                           | 178 kg              |  |  |  |  |  |  |
|      | Wheels                                  |                                                           |                     |  |  |  |  |  |  |
| 3.1  | Tires type                              |                                                           | Nylon               |  |  |  |  |  |  |
| 3.2  | Dimensions of front wheels              |                                                           | 2x (75x65)          |  |  |  |  |  |  |
| 3.3  | Dimensions of rear wheels               |                                                           | 2x (150x50)         |  |  |  |  |  |  |
|      | Dimensions                              |                                                           |                     |  |  |  |  |  |  |
| 4.2  | Mast lowered height                     | h1                                                        | 1600 mm             |  |  |  |  |  |  |
| 4.5  | Mast extended height                    | h4                                                        | 1780 mm             |  |  |  |  |  |  |
| 4.19 | Overall length                          | l1                                                        | 1300 mm             |  |  |  |  |  |  |
| 4.20 | Length to face of forks                 | 12                                                        | 575 mm              |  |  |  |  |  |  |
| 4.21 | Overall width                           | b1                                                        | 710 mm              |  |  |  |  |  |  |
| 4.25 | Forks spread                            | b5                                                        | 519 mm              |  |  |  |  |  |  |
| 4.32 | Ground clearance at centre of wheelbase | m2                                                        | 35 mm               |  |  |  |  |  |  |
|      | Performances                            |                                                           |                     |  |  |  |  |  |  |
| 5.2  | Lifting speed (laden / unladen)         |                                                           | 0.10 m/s / 0.10 m/s |  |  |  |  |  |  |
| 5.3  | Lowering speed (laden / unladen)        |                                                           | 0.10 m/s / 0.10 m/s |  |  |  |  |  |  |
| 5.11 | Parking brake                           |                                                           | Mecanic             |  |  |  |  |  |  |