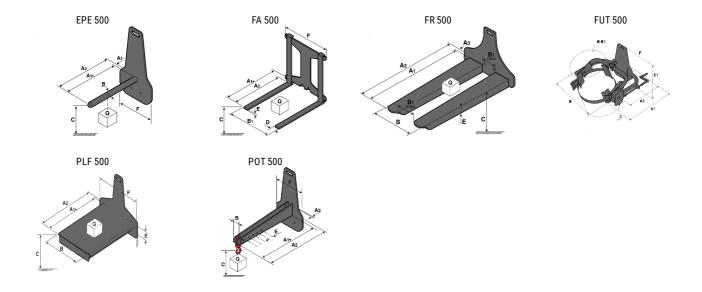

## **Tool characteristics**

| Tool 500 kg | Attachment capacity | Center of gravity of load | A1   | A2   | В    | E   | 31  | С   | D  | Е   | E1  | E2 | F   | Weight |
|-------------|---------------------|---------------------------|------|------|------|-----|-----|-----|----|-----|-----|----|-----|--------|
|             | kg                  | mm                        | mm   | mm   | mm   | mm  | mm  | mm  | mm | mm  | mm  | mm | mm  | kg     |
| EPE 500     | 500                 | 350                       | 700  | 715  | 50   | -   | -   | 252 | -  | -   | -   | -  | 320 | 30     |
| FA 500      | 500                 | 350                       | 700  | 745  | -    | 250 | 680 | 45  | 60 | 30  | -   | -  | 720 | 54     |
| FR 500      | 500                 | 600                       | 1150 | 1177 | 560  | 200 | 315 | 85  | -  | 70  | -   | -  | 700 | 68     |
| FUT 500     | 300                 | 600                       | 795  | 650  | 1057 | 350 | 650 | 245 | -  | 240 | 631 | -  | -   | 92     |
| PLF 500     | 500                 | 350                       | 700  | 727  | 600  | -   | -   | 280 | -  | 91  | -   | -  | 630 | 50     |
| POT 500     | 250                 | 600                       | 625  | 652  | 50   | -   | -   | 150 | -  | -   | -   | -  | 320 | 25     |

## Tools