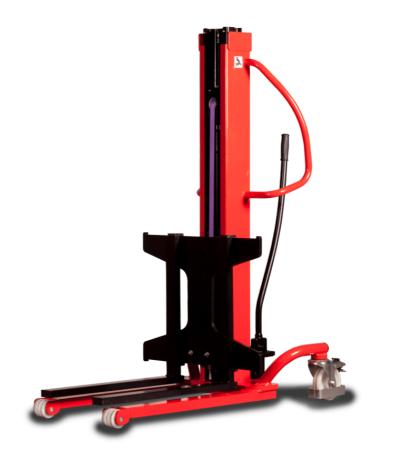

## **KLEOS HM 500 D18**

|      | Technical characteristics               |    | Metric              |
|------|-----------------------------------------|----|---------------------|
| 1.1  | Manufacturer                            |    | Manitou             |
| 1.2  | Model Name                              |    | HM 500 D18          |
| 1.3  | Power source                            |    | Manual              |
| 1.4  | Operator type                           |    | Pedestrian          |
| 1.5  | Max. capacity                           | Q  | 500 kg              |
| 1.6  | Load center of gravity                  | С  | 250 mm              |
|      | Weight                                  |    |                     |
| 2.1  | Overall weight without tools            |    | 178 kg              |
|      | Wheels                                  |    |                     |
| 3.1  | Tires type                              |    | Nylon               |
| 3.2  | Dimensions of front wheels              |    | 2x (75x65)          |
| 3.3  | Dimensions of rear wheels               |    | 2x (150x50)         |
|      | Dimensions                              |    |                     |
| 4.2  | Mast lowered height                     | h1 | 1600 mm             |
| 4.5  | Mast extended height                    | h4 | 1780 mm             |
| 4.19 | Overall length                          | 11 | 1300 mm             |
| 4.20 | Length to face of forks                 | 12 | 575 mm              |
| 4.21 | Overall width                           | b1 | 710 mm              |
| 4.25 | Forks spread                            | b5 | 519 mm              |
| 4.32 | Ground clearance at centre of wheelbase | m2 | 35 mm               |
|      | Performances                            |    |                     |
| 5.2  | Lifting speed (laden / unladen)         |    | 0.10 m/s / 0.10 m/s |
| 5.3  | Lowering speed (laden / unladen)        |    | 0.10 m/s / 0.10 m/s |
| 5.11 | Parking brake                           |    | Mecanic             |