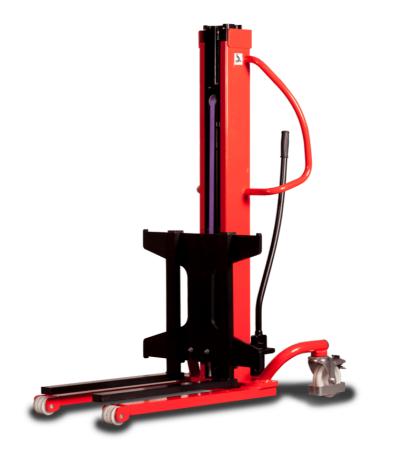

## **KLEOS HM 500 D18**

|      | Technical characteristics               |    | Metric              |
|------|-----------------------------------------|----|---------------------|
| 1.1  | Manufacturer                            |    | Manitou             |
| 1.2  | Model Name                              |    | Kleos HM 500 D18    |
| 1.3  | Power source                            |    | Manual              |
| 1.4  | Operator type                           |    | Pedestrian          |
| 1.5  | Max. capacity                           | Q  | 500 kg              |
| 1.6  | Load center of gravity                  | С  | 250 mm              |
|      | Weight                                  |    |                     |
| 2.1  | Overall weight without tools            |    | 178 kg              |
|      | Wheels                                  |    |                     |
| 3.1  | Tires type                              |    | Nylon               |
| 3.2  | Dimensions of front wheels              |    | 2x (75x65)          |
| 3.3  | Dimensions of rear wheels               |    | 2x (150x50)         |
|      | Dimensions                              |    |                     |
| 4.2  | Mast lowered height                     | h1 | 1600 mm             |
| 4.5  | Mast extended height                    | h4 | 1780 mm             |
| 4.19 | Overall length                          | l1 | 1300 mm             |
| 4.20 | Length to face of forks                 | 12 | 575 mm              |
| 4.21 | Overall width                           | b1 | 710 mm              |
| 4.25 | Forks spread                            | b5 | 519 mm              |
| 4.32 | Ground clearance at centre of wheelbase | m2 | 35 mm               |
|      | Performances                            |    |                     |
| 5.2  | Lifting speed (laden / unladen)         |    | 0.10 m/s / 0.10 m/s |
| 5.3  | Lowering speed (laden / unladen)        |    | 0.10 m/s / 0.10 m/s |
| 5.11 | Parking brake                           |    | Mecanic             |