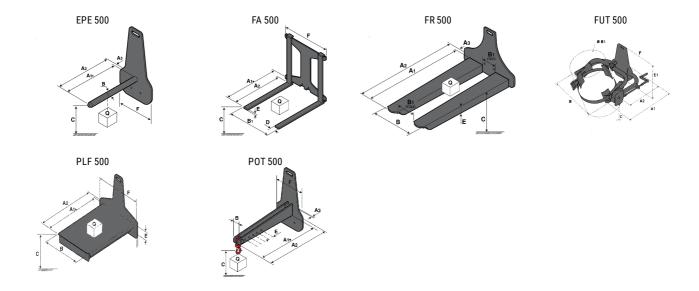

### **Tool characteristics**

| Tool 500 kg | Attachment capacity | Center of gravity of load | A1   | A2   | В    | E   | 31  | C   | D  | E   | E1  | E2 | F   | Weight |
|-------------|---------------------|---------------------------|------|------|------|-----|-----|-----|----|-----|-----|----|-----|--------|
|             | kg                  | mm                        | mm   | mm   | mm   | mm  | mm  | mm  | mm | mm  | mm  | mm | mm  | kg     |
| EPE 500     | 500                 | 350                       | 700  | 715  | 50   | -   | -   | 252 | -  | -   | -   | -  | 320 | 30     |
| FA 500      | 500                 | 350                       | 700  | 745  | -    | 250 | 680 | 45  | 60 | 30  | -   | -  | 720 | 54     |
| FR 500      | 500                 | 600                       | 1150 | 1177 | 560  | 200 | 315 | 85  | -  | 70  | -   | -  | 700 | 68     |
| FUT 500     | 300                 | 600                       | 795  | 650  | 1057 | 350 | 650 | 245 | -  | 240 | 631 | -  | -   | 92     |
| PLF 500     | 500                 | 350                       | 700  | 727  | 600  | -   | -   | 280 | -  | 91  | -   | -  | 630 | 50     |
| POT 500     | 250                 | 600                       | 625  | 652  | 50   | -   | -   | 150 | -  | -   | -   | -  | 320 | 25     |

## Tools