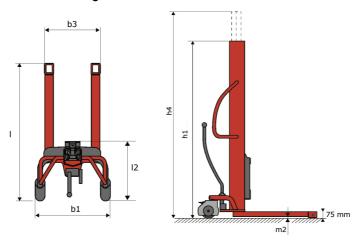

#### Kleos HM 500 D18 - Dimensional drawing

# **KLEOS HM 500 D18**

|      | Technical characteristics               |    | Metric              |
|------|-----------------------------------------|----|---------------------|
| 1.1  | Manufacturer                            |    | Manitou             |
| 1.2  | Model Name                              |    | Kleos HM 500 D18    |
| 1.3  | Power source                            |    | Manual              |
| 1.4  | Operator type                           |    | Pedestrian          |
| 1.5  | Max. capacity                           | Q  | 500 kg              |
| 1.6  | Load center of gravity                  | С  | 250 mm              |
|      | Weight                                  |    |                     |
| 2.1  | Overall weight without tools            |    | 178 kg              |
|      | Wheels                                  |    |                     |
| 3.1  | Tires type                              |    | Nylon               |
| 3.2  | Dimensions of front wheels              |    | 2x (75x65)          |
| 3.3  | Dimensions of rear wheels               |    | 2x (150x50)         |
|      | Dimensions                              |    |                     |
| 4.2  | Mast lowered height                     | h1 | 1600 mm             |
| 4.5  | Mast extended height                    | h4 | 1780 mm             |
| 4.19 | Overall length                          | I1 | 1300 mm             |
| 4.20 | Length to face of forks                 | 12 | 575 mm              |
| 4.21 | Overall width                           | b1 | 710 mm              |
| 4.25 | Forks spread                            | b5 | 519 mm              |
| 4.32 | Ground clearance at centre of wheelbase | m2 | 35 mm               |
|      | Performances                            |    |                     |
| 5.2  | Lifting speed (laden / unladen)         |    | 0.10 m/s / 0.10 m/s |
| 5.3  | Lowering speed (laden / unladen)        |    | 0.10 m/s / 0.10 m/s |
| 5.11 | Parking brake                           |    | Mecanic             |