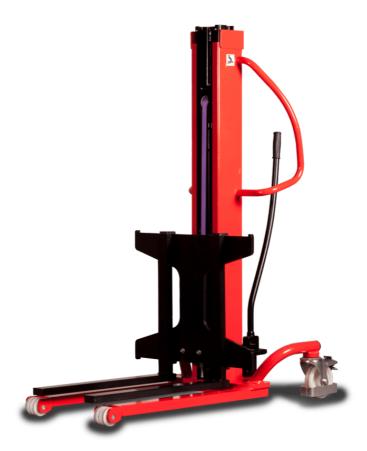

# **KLEOS HM 500 D18**

|      | Technical characteristics               |    | Metric              |
|------|-----------------------------------------|----|---------------------|
| 1.1  | Manufacturer                            |    | Manitou             |
| 1.2  | Model Name                              |    | Kleos HM 500 D18    |
| 1.3  | Power source                            |    | Manual              |
| 1.4  | Operator type                           |    | Pedestrian          |
| 1.5  | Max. capacity                           | Q  | 500 kg              |
| 1.6  | Load center of gravity                  | С  | 250 mm              |
|      | Weight                                  |    |                     |
| 2.1  | Overall weight without tools            |    | 178 kg              |
|      | Wheels                                  |    |                     |
| 3.1  | Tires type                              |    | Nylon               |
| 3.2  | Dimensions of front wheels              |    | 2x (75x65)          |
| 3.3  | Dimensions of rear wheels               |    | 2x (150x50)         |
|      | Dimensions                              |    |                     |
| 4.2  | Mast lowered height                     | h1 | 1600 mm             |
| 4.5  | Mast extended height                    | h4 | 1780 mm             |
| 4.19 | Overall length                          | I1 | 1300 mm             |
| 4.20 | Length to face of forks                 | 12 | 575 mm              |
| 4.21 | Overall width                           | b1 | 710 mm              |
| 4.25 | Forks spread                            | b5 | 519 mm              |
| 4.32 | Ground clearance at centre of wheelbase | m2 | 35 mm               |
|      | Performances                            |    |                     |
| 5.2  | Lifting speed (laden / unladen)         |    | 0.10 m/s / 0.10 m/s |
| 5.3  | Lowering speed (laden / unladen)        |    | 0.10 m/s / 0.10 m/s |
| 5.11 | Parking brake                           |    | Mecanic             |