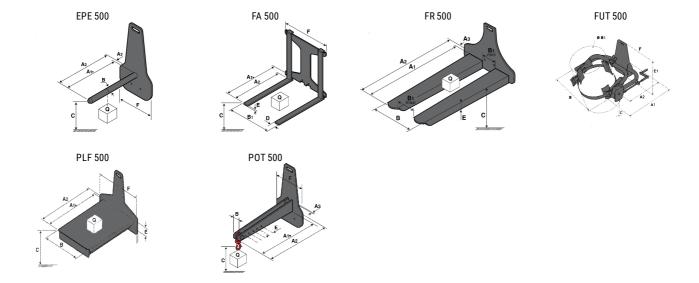

## **Tool characteristics**

| Tool 500 kg | Attachment capacity | Center of gravity of load | A1   | A2   | В    | E   | 31  | C   | D  | E   | E1  | E2 | F   | Weight |
|-------------|---------------------|---------------------------|------|------|------|-----|-----|-----|----|-----|-----|----|-----|--------|
|             | kg                  | mm                        | mm   | mm   | mm   | mm  | mm  | mm  | mm | mm  | mm  | mm | mm  | kg     |
| EPE 500     | 500                 | 350                       | 700  | 715  | 50   | -   | -   | 252 | -  | -   | -   | -  | 320 | 30     |
| FA 500      | 500                 | 350                       | 700  | 745  | -    | 250 | 680 | 45  | 60 | 30  | -   | -  | 720 | 54     |
| FR 500      | 500                 | 600                       | 1150 | 1177 | 560  | 200 | 315 | 85  | -  | 70  | -   | -  | 700 | 68     |
| FUT 500     | 300                 | 600                       | 795  | 650  | 1057 | 350 | 650 | 245 | -  | 240 | 631 | -  | -   | 92     |
| PLF 500     | 500                 | 350                       | 700  | 727  | 600  | -   | -   | 280 | -  | 91  | -   | -  | 630 | 50     |
| POT 500     | 250                 | 600                       | 625  | 652  | 50   | -   | -   | 150 | -  | -   | -   | -  | 320 | 25     |

## Tools