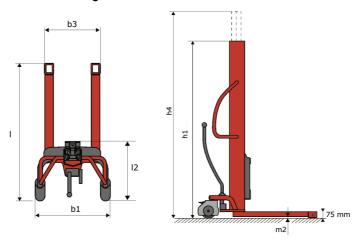

# **KLEOS HM 500 D18**

|      | Technical characteristics               |    | Metric              |
|------|-----------------------------------------|----|---------------------|
| 1.1  | Manufacturer                            |    | Manitou             |
| 1.2  | Model Name                              |    | HM 500 D18          |
| 1.3  | Power source                            |    | Manual              |
| 1.4  | Operator type                           |    | Pedestrian          |
| 1.5  |                                         | 0  | 500 kg              |
|      | Max. capacity                           | Q  | 250 mm              |
| 1.6  | Load center of gravity                  | C  | 250 111111          |
| 0.1  | Weight                                  |    | 470.1               |
| 2.1  | Overall weight without tools            |    | 178 kg              |
|      | Wheels                                  |    |                     |
| 3.1  | Tires type                              |    | Nylon               |
| 3.2  | Dimensions of front wheels              |    | 2x (75x65)          |
| 3.3  | Dimensions of rear wheels               |    | 2x (150x50)         |
|      | Dimensions                              |    |                     |
| 4.2  | Mast lowered height                     | h1 | 1600 mm             |
| 4.5  | Mast extended height                    | h4 | 1780 mm             |
| 4.19 | Overall length                          | l1 | 1300 mm             |
| 4.20 | Length to face of forks                 | 12 | 575 mm              |
| 4.21 | Overall width                           | b1 | 710 mm              |
| 4.25 | Forks spread                            | b5 | 519 mm              |
| 4.32 | Ground clearance at centre of wheelbase | m2 | 35 mm               |
|      | Performances                            |    |                     |
| 5.2  | Lifting speed (laden / unladen)         |    | 0.10 m/s / 0.10 m/s |
| 5.3  | Lowering speed (laden / unladen)        |    | 0.10 m/s / 0.10 m/s |
| 5.11 | Parking brake                           |    | Mecanic             |

#### Kleos HM 500 D18 - Dimensional drawing