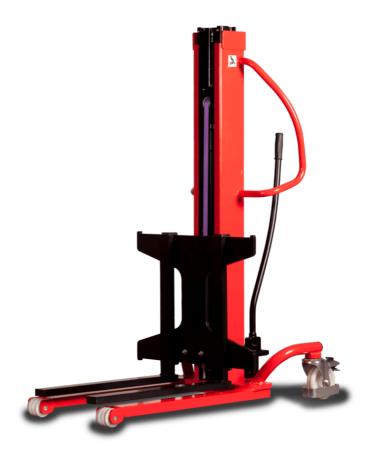

# **KLEOS HM 500 D18**

|      | Technical characteristics               |    | Metric              |
|------|-----------------------------------------|----|---------------------|
| 1.1  | Manufacturer                            |    | Manitou             |
| 1.2  | Model Name                              |    | HM 500 D18          |
| 1.3  | Power source                            |    | Manual              |
| 1.4  | Operator type                           |    | Pedestrian          |
| 1.5  |                                         | 0  | 500 kg              |
|      | Max. capacity                           | Q  | 250 mm              |
| 1.6  | Load center of gravity                  | C  | 250 111111          |
| 0.1  | Weight                                  |    | 470.1               |
| 2.1  | Overall weight without tools            |    | 178 kg              |
|      | Wheels                                  |    |                     |
| 3.1  | Tires type                              |    | Nylon               |
| 3.2  | Dimensions of front wheels              |    | 2x (75x65)          |
| 3.3  | Dimensions of rear wheels               |    | 2x (150x50)         |
|      | Dimensions                              |    |                     |
| 4.2  | Mast lowered height                     | h1 | 1600 mm             |
| 4.5  | Mast extended height                    | h4 | 1780 mm             |
| 4.19 | Overall length                          | l1 | 1300 mm             |
| 4.20 | Length to face of forks                 | 12 | 575 mm              |
| 4.21 | Overall width                           | b1 | 710 mm              |
| 4.25 | Forks spread                            | b5 | 519 mm              |
| 4.32 | Ground clearance at centre of wheelbase | m2 | 35 mm               |
|      | Performances                            |    |                     |
| 5.2  | Lifting speed (laden / unladen)         |    | 0.10 m/s / 0.10 m/s |
| 5.3  | Lowering speed (laden / unladen)        |    | 0.10 m/s / 0.10 m/s |
| 5.11 | Parking brake                           |    | Mecanic             |