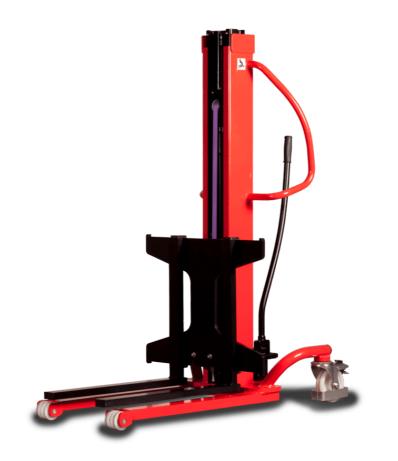

## **KLEOS HM 500 D18**

|      | Technical characteristics               |    | Metric              |
|------|-----------------------------------------|----|---------------------|
| 1.1  | Manufacturer                            |    | Manitou             |
| 1.2  | Model Name                              |    | Kleos HM 500 D18    |
| 1.3  | Power source                            |    | Manual              |
| 1.4  | Operator type                           |    | Pedestrian          |
| 1.5  | Max. capacity                           | Q  | 500 kg              |
| 1.6  | Load center of gravity                  | С  | 250 mm              |
|      | Weight                                  |    |                     |
| 2.1  | Overall weight without tools            |    | 178 kg              |
|      | Wheels                                  |    |                     |
| 3.1  | Tires type                              |    | Nylon               |
| 3.2  | Dimensions of front wheels              |    | 2x (75x65)          |
| 3.3  | Dimensions of rear wheels               |    | 2x (150x50)         |
|      | Dimensions                              |    |                     |
| 4.2  | Mast lowered height                     | h1 | 1600 mm             |
| 4.5  | Mast extended height                    | h4 | 1780 mm             |
| 4.19 | Overall length                          | l1 | 1300 mm             |
| 4.20 | Length to face of forks                 | 12 | 575 mm              |
| 4.21 | Overall width                           | b1 | 710 mm              |
| 4.25 | Forks spread                            | b5 | 519 mm              |
| 4.32 | Ground clearance at centre of wheelbase | m2 | 35 mm               |
|      | Performances                            |    |                     |
| 5.2  | Lifting speed (laden / unladen)         |    | 0.10 m/s / 0.10 m/s |
| 5.3  | Lowering speed (laden / unladen)        |    | 0.10 m/s / 0.10 m/s |
| 5.11 | Parking brake                           |    | Mecanic             |