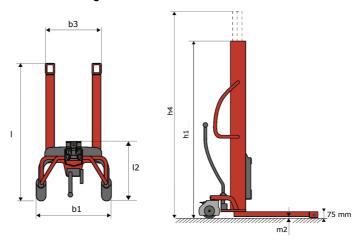

# **KLEOS HM 500 D18**

|      |                                         |    | <u> </u>            |
|------|-----------------------------------------|----|---------------------|
|      | Technical characteristics               |    | Metric              |
| 1.1  | Manufacturer                            |    | Manitou             |
| 1.2  | Model Name                              |    | Kleos HM 500 D18    |
| 1.3  | Power source                            |    | Manual              |
| 1.4  | Operator type                           |    | Pedestrian          |
| 1.5  | Max. capacity                           | Q  | 500 kg              |
| 1.6  | Load center of gravity                  | c  | 250 mm              |
|      | Weight                                  |    |                     |
| 2.1  | Overall weight without tools            |    | 178 kg              |
|      | Wheels                                  |    |                     |
| 3.1  | Tires type                              |    | Nylon               |
| 3.2  | Dimensions of front wheels              |    | 2x (75x65)          |
| 3.3  | Dimensions of rear wheels               |    | 2x (150x50)         |
|      | Dimensions                              |    |                     |
| 4.2  | Mast lowered height                     | h1 | 1600 mm             |
| 4.5  | Mast extended height                    | h4 | 1780 mm             |
| 4.19 | Overall length                          | l1 | 1300 mm             |
| 4.20 | Length to face of forks                 | 12 | 575 mm              |
| 4.21 | Overall width                           | b1 | 710 mm              |
| 4.25 | Forks spread                            | b5 | 519 mm              |
| 4.32 | Ground clearance at centre of wheelbase | m2 | 35 mm               |
|      | Performances                            |    |                     |
| 5.2  | Lifting speed (laden / unladen)         |    | 0.10 m/s / 0.10 m/s |
| 5.3  | Lowering speed (laden / unladen)        |    | 0.10 m/s / 0.10 m/s |
| 5.11 | Parking brake                           |    | Mecanic             |

#### Kleos HM 500 D18 - Dimensional drawing