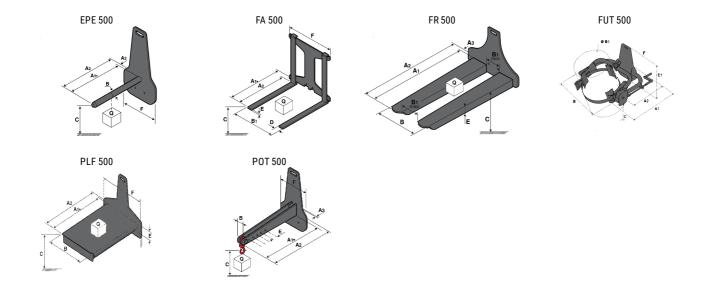

## **Tool characteristics**

| Tool 500 kg | Attachment capacity | Center of gravity of load | A1   | A2   | В    | E   | 31  | C   | D  | E   | E1  | E2 | F   | Weight |
|-------------|---------------------|---------------------------|------|------|------|-----|-----|-----|----|-----|-----|----|-----|--------|
|             | kg                  | mm                        | mm   | mm   | mm   | mm  | mm  | mm  | mm | mm  | mm  | mm | mm  | kg     |
| EPE 500     | 500                 | 350                       | 700  | 715  | 50   | -   | -   | 252 | -  | -   | -   | -  | 320 | 30     |
| FA 500      | 500                 | 350                       | 700  | 745  | -    | 250 | 680 | 45  | 60 | 30  | -   | -  | 720 | 54     |
| FR 500      | 500                 | 600                       | 1150 | 1177 | 560  | 200 | 315 | 85  | -  | 70  | -   | -  | 700 | 68     |
| FUT 500     | 300                 | 600                       | 795  | 650  | 1057 | 350 | 650 | 245 | -  | 240 | 631 | -  | -   | 92     |
| PLF 500     | 500                 | 350                       | 700  | 727  | 600  | -   | -   | 280 | -  | 91  | -   | -  | 630 | 50     |
| POT 500     | 250                 | 600                       | 625  | 652  | 50   | -   | -   | 150 | -  | -   | -   | -  | 320 | 25     |

## Tools