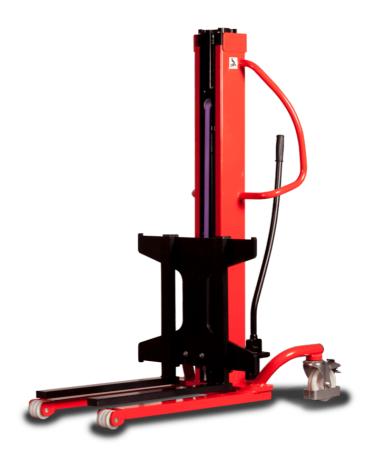

# **KLEOS HM 500 D18**

|      |                                         |    | <u> </u>            |
|------|-----------------------------------------|----|---------------------|
|      | Technical characteristics               |    | Metric              |
| 1.1  | Manufacturer                            |    | Manitou             |
| 1.2  | Model Name                              |    | Kleos HM 500 D18    |
| 1.3  | Power source                            |    | Manual              |
| 1.4  | Operator type                           |    | Pedestrian          |
| 1.5  | Max. capacity                           | Q  | 500 kg              |
| 1.6  | Load center of gravity                  | c  | 250 mm              |
|      | Weight                                  |    |                     |
| 2.1  | Overall weight without tools            |    | 178 kg              |
|      | Wheels                                  |    |                     |
| 3.1  | Tires type                              |    | Nylon               |
| 3.2  | Dimensions of front wheels              |    | 2x (75x65)          |
| 3.3  | Dimensions of rear wheels               |    | 2x (150x50)         |
|      | Dimensions                              |    |                     |
| 4.2  | Mast lowered height                     | h1 | 1600 mm             |
| 4.5  | Mast extended height                    | h4 | 1780 mm             |
| 4.19 | Overall length                          | l1 | 1300 mm             |
| 4.20 | Length to face of forks                 | 12 | 575 mm              |
| 4.21 | Overall width                           | b1 | 710 mm              |
| 4.25 | Forks spread                            | b5 | 519 mm              |
| 4.32 | Ground clearance at centre of wheelbase | m2 | 35 mm               |
|      | Performances                            |    |                     |
| 5.2  | Lifting speed (laden / unladen)         |    | 0.10 m/s / 0.10 m/s |
| 5.3  | Lowering speed (laden / unladen)        |    | 0.10 m/s / 0.10 m/s |
| 5.11 | Parking brake                           |    | Mecanic             |