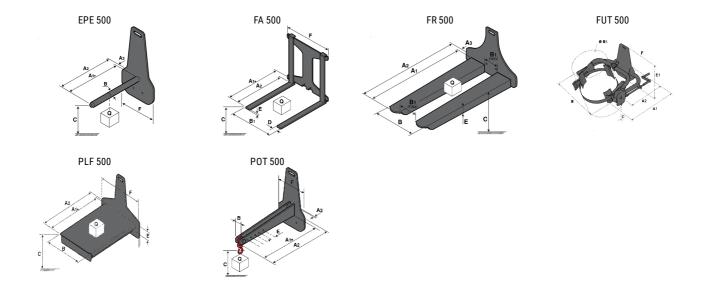

## **Tool characteristics**

| Tool 500 kg | Attachment capacity | Center of gravity of load | A1   | A2   | В    | E   | 31  | C   | D  | E   | E1  | E2 | F   | Weight |
|-------------|---------------------|---------------------------|------|------|------|-----|-----|-----|----|-----|-----|----|-----|--------|
|             | kg                  | mm                        | mm   | mm   | mm   | mm  | mm  | mm  | mm | mm  | mm  | mm | mm  | kg     |
| EPE 500     | 500                 | 350                       | 700  | 715  | 50   | -   | -   | 252 | -  | -   | -   | -  | 320 | 30     |
| FA 500      | 500                 | 350                       | 700  | 745  | -    | 250 | 680 | 45  | 60 | 30  | -   | -  | 720 | 54     |
| FR 500      | 500                 | 600                       | 1150 | 1177 | 560  | 200 | 315 | 85  | -  | 70  | -   | -  | 700 | 68     |
| FUT 500     | 300                 | 600                       | 795  | 650  | 1057 | 350 | 650 | 245 | -  | 240 | 631 | -  | -   | 92     |
| PLF 500     | 500                 | 350                       | 700  | 727  | 600  | -   | -   | 280 | -  | 91  | -   | -  | 630 | 50     |
| POT 500     | 250                 | 600                       | 625  | 652  | 50   | -   | -   | 150 | -  | -   | -   | -  | 320 | 25     |

## Tools