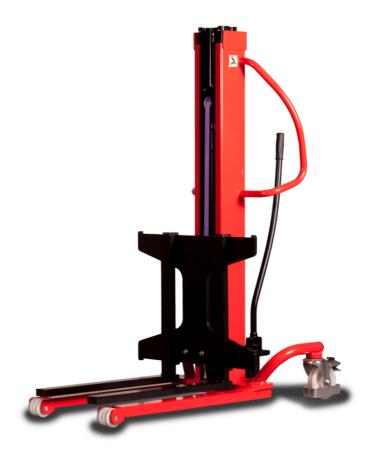

# **KLEOS HM 500 D18**

|      |                                         |    | <u> </u>            |
|------|-----------------------------------------|----|---------------------|
|      | Technical characteristics               |    | Metric              |
| 1.1  | Manufacturer                            |    | Manitou             |
| 1.2  | Model Name                              |    | Kleos HM 500 D18    |
| 1.3  | Power source                            |    | Manual              |
| 1.4  | Operator type                           |    | Pedestrian          |
| 1.5  | Max. capacity                           | Q  | 500 kg              |
| 1.6  | Load center of gravity                  | c  | 250 mm              |
|      | Weight                                  |    |                     |
| 2.1  | Overall weight without tools            |    | 178 kg              |
|      | Wheels                                  |    |                     |
| 3.1  | Tires type                              |    | Nylon               |
| 3.2  | Dimensions of front wheels              |    | 2x (75x65)          |
| 3.3  | Dimensions of rear wheels               |    | 2x (150x50)         |
|      | Dimensions                              |    |                     |
| 4.2  | Mast lowered height                     | h1 | 1600 mm             |
| 4.5  | Mast extended height                    | h4 | 1780 mm             |
| 4.19 | Overall length                          | l1 | 1300 mm             |
| 4.20 | Length to face of forks                 | 12 | 575 mm              |
| 4.21 | Overall width                           | b1 | 710 mm              |
| 4.25 | Forks spread                            | b5 | 519 mm              |
| 4.32 | Ground clearance at centre of wheelbase | m2 | 35 mm               |
|      | Performances                            |    |                     |
| 5.2  | Lifting speed (laden / unladen)         |    | 0.10 m/s / 0.10 m/s |
| 5.3  | Lowering speed (laden / unladen)        |    | 0.10 m/s / 0.10 m/s |
| 5.11 | Parking brake                           |    | Mecanic             |