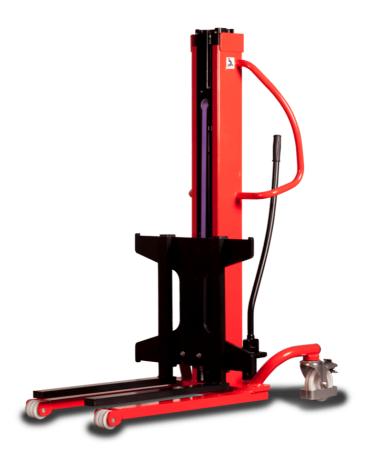

# **KLEOS HM 500 D18**

|      | Technical characteristics               |    | Metric              |
|------|-----------------------------------------|----|---------------------|
| 1.1  | Manufacturer                            |    | Manitou             |
| 1.2  | Model Name                              |    | Kleos HM 500 D18    |
| 1.3  | Power source                            |    | Manual              |
| 1.4  | Operator type                           |    | Pedestrian          |
| 1.5  | Max. capacity                           | Q  | 500 kg              |
| 1.6  | Load center of gravity                  | С  | 250 mm              |
|      | Weight                                  |    |                     |
| 2.1  | Overall weight without tools            |    | 178 kg              |
|      | Wheels                                  |    |                     |
| 3.1  | Tires type                              |    | Nylon               |
| 3.2  | Dimensions of front wheels              |    | 2x (75x65)          |
| 3.3  | Dimensions of rear wheels               |    | 2x (150x50)         |
|      | Dimensions                              |    |                     |
| 4.2  | Mast lowered height                     | h1 | 1600 mm             |
| 4.5  | Mast extended height                    | h4 | 1780 mm             |
| 4.19 | Overall length                          | l1 | 1300 mm             |
| 4.20 | Length to face of forks                 | 12 | 575 mm              |
| 4.21 | Overall width                           | b1 | 710 mm              |
| 4.25 | Forks spread                            | b5 | 519 mm              |
| 4.32 | Ground clearance at centre of wheelbase | m2 | 35 mm               |
|      | Performances                            |    |                     |
| 5.2  | Lifting speed (laden / unladen)         |    | 0.10 m/s / 0.10 m/s |
| 5.3  | Lowering speed (laden / unladen)        |    | 0.10 m/s / 0.10 m/s |
| 5.11 | Parking brake                           |    | Mecanic             |