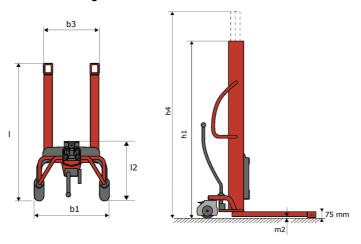

# **KLEOS HM 500 D18**

|      | Technical characteristics               |    | Metric              |
|------|-----------------------------------------|----|---------------------|
| 1.1  | Manufacturer                            |    | Manitou             |
| 1.2  | Model Name                              |    | Kleos HM 500 D18    |
| 1.3  | Power source                            |    | Manual              |
| 1.4  | Operator type                           |    | Pedestrian          |
| 1.5  | Max. capacity                           | Q  | 500 kg              |
| 1.6  | Load center of gravity                  | С  | 250 mm              |
|      | Weight                                  |    |                     |
| 2.1  | Overall weight without tools            |    | 178 kg              |
|      | Wheels                                  |    |                     |
| 3.1  | Tires type                              |    | Nylon               |
| 3.2  | Dimensions of front wheels              |    | 2x (75x65)          |
| 3.3  | Dimensions of rear wheels               |    | 2x (150x50)         |
|      | Dimensions                              |    |                     |
| 4.2  | Mast lowered height                     | h1 | 1600 mm             |
| 4.5  | Mast extended height                    | h4 | 1780 mm             |
| 4.19 | Overall length                          | l1 | 1300 mm             |
| 4.20 | Length to face of forks                 | 12 | 575 mm              |
| 4.21 | Overall width                           | b1 | 710 mm              |
| 4.25 | Forks spread                            | b5 | 519 mm              |
| 4.32 | Ground clearance at centre of wheelbase | m2 | 35 mm               |
|      | Performances                            |    |                     |
| 5.2  | Lifting speed (laden / unladen)         |    | 0.10 m/s / 0.10 m/s |
| 5.3  | Lowering speed (laden / unladen)        |    | 0.10 m/s / 0.10 m/s |
| 5.11 | Parking brake                           |    | Mecanic             |

#### Kleos HM 500 D18 - Dimensional drawing