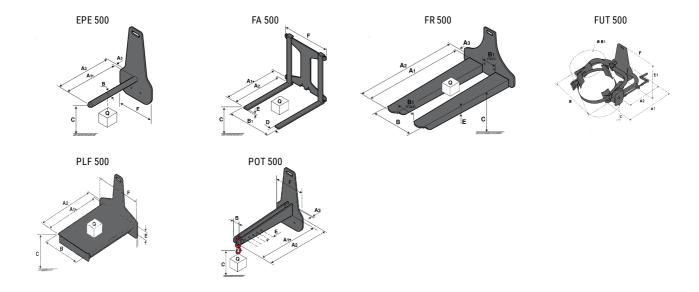

### **Tool characteristics**

| Tool 500 kg | Attachment capacity | Center of gravity of load | A1   | A2   | В    | E   | 31  | С   | D  | E   | E1  | E2 | F   | Weight |
|-------------|---------------------|---------------------------|------|------|------|-----|-----|-----|----|-----|-----|----|-----|--------|
|             | kg                  | mm                        | mm   | mm   | mm   | mm  | mm  | mm  | mm | mm  | mm  | mm | mm  | kg     |
| EPE 500     | 500                 | 350                       | 700  | 715  | 50   | -   | -   | 252 | -  | -   | -   | -  | 320 | 30     |
| FA 500      | 500                 | 350                       | 700  | 745  | -    | 250 | 680 | 45  | 60 | 30  | -   | -  | 720 | 54     |
| FR 500      | 500                 | 600                       | 1150 | 1177 | 560  | 200 | 315 | 85  | -  | 70  |     | -  | 700 | 68     |
| FUT 500     | 300                 | 600                       | 795  | 650  | 1057 | 350 | 650 | 245 | -  | 240 | 631 | -  | -   | 92     |
| PLF 500     | 500                 | 350                       | 700  | 727  | 600  | -   |     | 280 | -  | 91  |     | -  | 630 | 50     |
| POT 500     | 250                 | 600                       | 625  | 652  | 50   | -   | -   | 150 | -  | -   | -   | -  | 320 | 25     |

## Tools