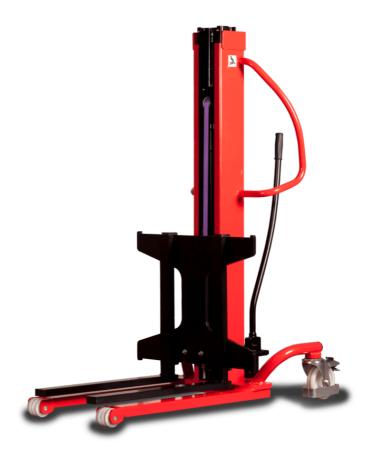

# **KLEOS HM 500 D18**

|      | Technical characteristics               |    | Metric              |
|------|-----------------------------------------|----|---------------------|
| 1.1  | Manufacturer                            |    | Manitou             |
| 1.2  | Model Name                              |    | HM 500 D18          |
| 1.3  | Power source                            |    | Manual              |
| 1.4  | Operator type                           |    | Pedestrian          |
| 1.5  | Max. capacity                           | Q  | 500 kg              |
| 1.6  | Load center of gravity                  | c  | 250 mm              |
|      | Weight                                  |    |                     |
| 2.1  | Overall weight without tools            |    | 178 kg              |
|      | Wheels                                  |    |                     |
| 3.1  | Tires type                              |    | Nylon               |
| 3.2  | Dimensions of front wheels              |    | 2x (75x65)          |
| 3.3  | Dimensions of rear wheels               |    | 2x (150x50)         |
|      | Dimensions                              |    |                     |
| 4.2  | Mast lowered height                     | h1 | 1600 mm             |
| 4.5  | Mast extended height                    | h4 | 1780 mm             |
| 4.19 | Overall length                          | I1 | 1300 mm             |
| 4.20 | Length to face of forks                 | 12 | 575 mm              |
| 4.21 | Overall width                           | b1 | 710 mm              |
| 4.25 | Fork spread                             | b5 | 519 mm              |
| 4.32 | Ground clearance at centre of wheelbase | m2 | 35 mm               |
|      | Performances                            |    |                     |
| 5.2  | Lifting speed (laden / unladen)         |    | 0.10 m/s / 0.10 m/s |
| 5.3  | Lowering speed (laden / unladen)        |    | 0.10 m/s / 0.10 m/s |
| 5.11 | Parking brake                           |    | Mecanic             |