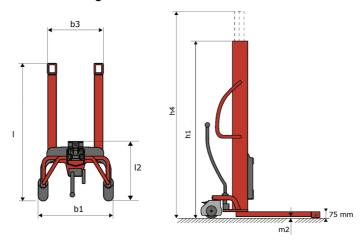

# **KLEOS HM 500 D18**

|      | Technical characteristics               |    | Metric              |
|------|-----------------------------------------|----|---------------------|
| 1.1  | Manufacturer                            |    | Manitou             |
| 1.2  | Model Name                              |    | HM 500 D18          |
| 1.3  | Power source                            |    | Manual              |
| 1.4  | Operator type                           |    | Pedestrian          |
| 1.5  | Max. capacity                           | Q  | 500 kg              |
| 1.6  | Load center of gravity                  | c  | 250 mm              |
|      | Weight                                  |    |                     |
| 2.1  | Overall weight without tools            |    | 178 kg              |
|      | Wheels                                  |    |                     |
| 3.1  | Tires type                              |    | Nylon               |
| 3.2  | Dimensions of front wheels              |    | 2x (75x65)          |
| 3.3  | Dimensions of rear wheels               |    | 2x (150x50)         |
|      | Dimensions                              |    |                     |
| 4.2  | Mast lowered height                     | h1 | 1600 mm             |
| 4.5  | Mast extended height                    | h4 | 1780 mm             |
| 4.19 | Overall length                          | I1 | 1300 mm             |
| 4.20 | Length to face of forks                 | 12 | 575 mm              |
| 4.21 | Overall width                           | b1 | 710 mm              |
| 4.25 | Fork spread                             | b5 | 519 mm              |
| 4.32 | Ground clearance at centre of wheelbase | m2 | 35 mm               |
|      | Performances                            |    |                     |
| 5.2  | Lifting speed (laden / unladen)         |    | 0.10 m/s / 0.10 m/s |
| 5.3  | Lowering speed (laden / unladen)        |    | 0.10 m/s / 0.10 m/s |
| 5.11 | Parking brake                           |    | Mecanic             |

#### Kleos HM 500 D18 - Dimensional drawing