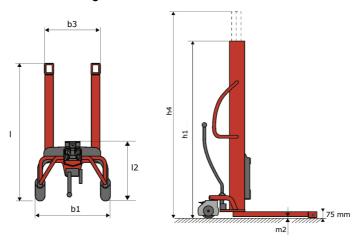

# **KLEOS HM 500 D18**

|      | Technical characteristics               |    | Metric              |
|------|-----------------------------------------|----|---------------------|
| 1.1  | Manufacturer                            |    | Manitou             |
| 1.2  | Model Name                              |    | HM 500 D18          |
| 1.3  | Power source                            |    | Manual              |
| 1.4  | Operator type                           |    | Pedestrian          |
| 1.5  | Max. capacity                           | Q  | 500 kg              |
| 1.6  | Load center of gravity                  | С  | 250 mm              |
|      | Weight                                  |    |                     |
| 2.1  | Overall weight without tools            |    | 178 kg              |
|      | Wheels                                  |    |                     |
| 3.1  | Tires type                              |    | Nylon               |
| 3.2  | Dimensions of front wheels              |    | 2x (75x65)          |
| 3.3  | Dimensions of rear wheels               |    | 2x (150x50)         |
|      | Dimensions                              |    |                     |
| 4.2  | Mast lowered height                     | h1 | 1600 mm             |
| 4.5  | Mast extended height                    | h4 | 1780 mm             |
| 4.19 | Overall length                          | l1 | 1300 mm             |
| 4.20 | Length to face of forks                 | 12 | 575 mm              |
| 4.21 | Overall width                           | b1 | 710 mm              |
| 4.25 | Fork spread                             | b5 | 519 mm              |
| 4.32 | Ground clearance at centre of wheelbase | m2 | 35 mm               |
|      | Performances                            |    |                     |
| 5.2  | Lifting speed (laden / unladen)         |    | 0.10 m/s / 0.10 m/s |
| 5.3  | Lowering speed (laden / unladen)        |    | 0.10 m/s / 0.10 m/s |
| 5.11 | Parking brake                           |    | Mecanic             |

#### Kleos HM 500 D18 - Dimensional drawing