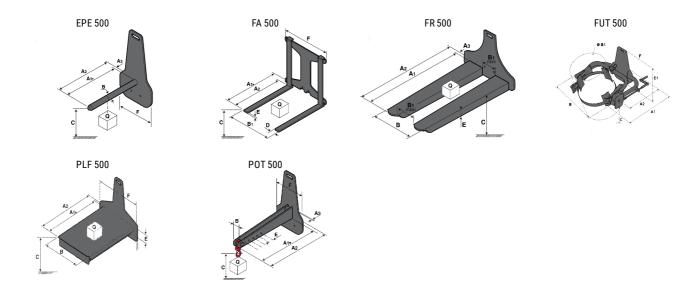

## **Tool characteristics**

| Tool 500 kg | Attachment capacity | Center of gravity of load | A1   | A2   | В    | E   | 31  | С   | D  | Ε   | E1  | E2 | F   | Weight |
|-------------|---------------------|---------------------------|------|------|------|-----|-----|-----|----|-----|-----|----|-----|--------|
|             | kg                  | mm                        | mm   | mm   | mm   | mm  | mm  | mm  | mm | mm  | mm  | mm | mm  | kg     |
| EPE 500     | 500                 | 350                       | 700  | 715  | 50   | -   | -   | 252 | -  | -   | -   | -  | 320 | 30     |
| FA 500      | 500                 | 350                       | 700  | 745  | -    | 250 | 680 | 45  | 60 | 30  | -   | -  | 720 | 54     |
| FR 500      | 500                 | 600                       | 1150 | 1177 | 560  | 200 | 315 | 85  | -  | 70  | -   | -  | 700 | 68     |
| FUT 500     | 300                 | 600                       | 795  | 650  | 1057 | 350 | 650 | 245 | -  | 240 | 631 | -  | -   | 92     |
| PLF 500     | 500                 | 350                       | 700  | 727  | 600  | -   | -   | 280 | -  | 91  | -   | -  | 630 | 50     |
| POT 500     | 250                 | 600                       | 625  | 652  | 50   | -   | -   | 150 | -  | -   | -   | -  | 320 | 25     |

## Tools