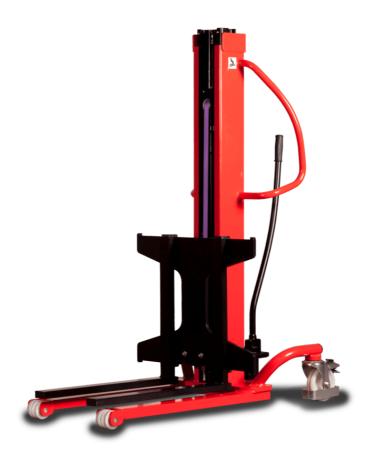

# **KLEOS HM 500 D18**

|      | Technical characteristics               |    | Metric              |
|------|-----------------------------------------|----|---------------------|
| 1.1  | Manufacturer                            |    | Manitou             |
| 1.2  | Model Name                              |    | HM 500 D18          |
| 1.3  | Power source                            |    | Manual              |
| 1.4  | Operator type                           |    | Pedestrian          |
| 1.5  | Max. capacity                           | Q  | 500 kg              |
| 1.6  | Load center of gravity                  | С  | 250 mm              |
|      | Weight                                  |    |                     |
| 2.1  | Overall weight without tools            |    | 178 kg              |
|      | Wheels                                  |    |                     |
| 3.1  | Tires type                              |    | Nylon               |
| 3.2  | Dimensions of front wheels              |    | 2x (75x65)          |
| 3.3  | Dimensions of rear wheels               |    | 2x (150x50)         |
|      | Dimensions                              |    |                     |
| 4.2  | Mast lowered height                     | h1 | 1600 mm             |
| 4.5  | Mast extended height                    | h4 | 1780 mm             |
| 4.19 | Overall length                          | l1 | 1300 mm             |
| 4.20 | Length to face of forks                 | 12 | 575 mm              |
| 4.21 | Overall width                           | b1 | 710 mm              |
| 4.25 | Fork spread                             | b5 | 519 mm              |
| 4.32 | Ground clearance at centre of wheelbase | m2 | 35 mm               |
|      | Performances                            |    |                     |
| 5.2  | Lifting speed (laden / unladen)         |    | 0.10 m/s / 0.10 m/s |
| 5.3  | Lowering speed (laden / unladen)        |    | 0.10 m/s / 0.10 m/s |
| 5.11 | Parking brake                           |    | Mecanic             |