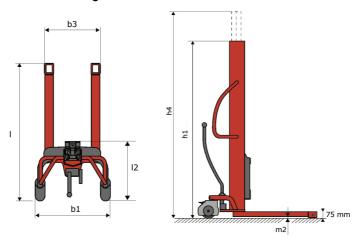

# **KLEOS HM 500 D18**

|      | Technical characteristics               |    | Metric              |
|------|-----------------------------------------|----|---------------------|
| 1.1  | Manufacturer                            |    | Manitou             |
| 1.2  | Model Name                              |    | HM 500 D18          |
| 1.3  | Power source                            |    | Manual              |
| 1.4  | Operator type                           |    | Pedestrian          |
| 1.5  | Max. capacity                           | 0  | 500 kg              |
| 1.6  | Load center of gravity                  | Q  | 250 mm              |
| 1.0  |                                         | С  | 230 111111          |
| 2.1  | Weight                                  |    | 170 km              |
| Z.1  | Overall weight without tools            |    | 178 kg              |
| 0.4  | Wheels                                  |    | N.1                 |
| 3.1  | Tires type                              |    | Nylon               |
| 3.2  | Dimensions of front wheels              |    | 2x (75x65)          |
| 3.3  | Dimensions of rear wheels               |    | 2x (150x50)         |
|      | Dimensions                              |    |                     |
| 4.2  | Mast lowered height                     | h1 | 1600 mm             |
| 4.5  | Mast extended height                    | h4 | 1780 mm             |
| 4.19 | Overall length                          | I1 | 1300 mm             |
| 4.20 | Length to face of forks                 | 12 | 575 mm              |
| 4.21 | Overall width                           | b1 | 710 mm              |
| 4.25 | Fork spread                             | b5 | 519 mm              |
| 4.32 | Ground clearance at centre of wheelbase | m2 | 35 mm               |
|      | Performances                            |    |                     |
| 5.2  | Lifting speed (laden / unladen)         |    | 0.10 m/s / 0.10 m/s |
| 5.3  | Lowering speed (laden / unladen)        |    | 0.10 m/s / 0.10 m/s |
| 5.11 | Parking brake                           |    | Mecanic             |

#### Kleos HM 500 D18 - Dimensional drawing