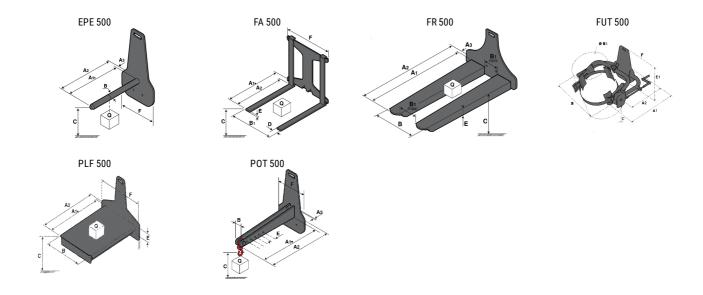

## **Tool characteristics**

| Tool 500 kg | Attachment capacity | Center of gravity of load | A1   | A2   | В    | E   | 31  | С   | D  | Е   | E1  | E2 | F   | Weight |
|-------------|---------------------|---------------------------|------|------|------|-----|-----|-----|----|-----|-----|----|-----|--------|
|             | kg                  | mm                        | mm   | mm   | mm   | mm  | mm  | mm  | mm | mm  | mm  | mm | mm  | kg     |
| EPE 500     | 500                 | 350                       | 700  | 715  | 50   | -   | -   | 252 | -  | -   | -   | -  | 320 | 30     |
| FA 500      | 500                 | 350                       | 700  | 745  | -    | 250 | 680 | 45  | 60 | 30  | -   | -  | 720 | 54     |
| FR 500      | 500                 | 600                       | 1150 | 1177 | 560  | 200 | 315 | 85  | -  | 70  | -   | -  | 700 | 68     |
| FUT 500     | 300                 | 600                       | 795  | 650  | 1057 | 350 | 650 | 245 | -  | 240 | 631 | -  | -   | 92     |
| PLF 500     | 500                 | 350                       | 700  | 727  | 600  | -   | -   | 280 | -  | 91  | -   | -  | 630 | 50     |
| POT 500     | 250                 | 600                       | 625  | 652  | 50   | -   | -   | 150 | -  | -   | -   | -  | 320 | 25     |

## Tools