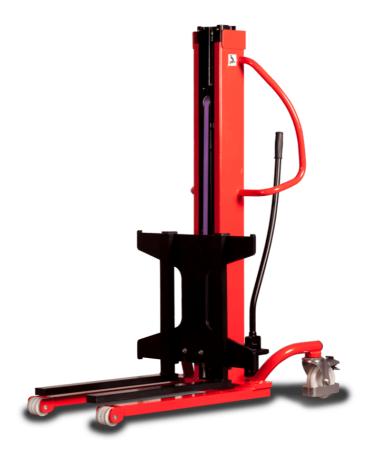

# **KLEOS HM 500 D18**

|      | Technical characteristics               |    | Metric              |
|------|-----------------------------------------|----|---------------------|
| 1.1  | Manufacturer                            |    | Manitou             |
| 1.2  | Model Name                              |    | HM 500 D18          |
| 1.3  | Power source                            |    | Manual              |
| 1.4  | Operator type                           |    | Pedestrian          |
| 1.5  | Max. capacity                           | 0  | 500 kg              |
| 1.6  | Load center of gravity                  | Q  | 250 mm              |
| 1.0  |                                         | С  | 230 111111          |
| 2.1  | Weight                                  |    | 170 km              |
| Z.1  | Overall weight without tools            |    | 178 kg              |
| 0.4  | Wheels                                  |    | N.1                 |
| 3.1  | Tires type                              |    | Nylon               |
| 3.2  | Dimensions of front wheels              |    | 2x (75x65)          |
| 3.3  | Dimensions of rear wheels               |    | 2x (150x50)         |
|      | Dimensions                              |    |                     |
| 4.2  | Mast lowered height                     | h1 | 1600 mm             |
| 4.5  | Mast extended height                    | h4 | 1780 mm             |
| 4.19 | Overall length                          | I1 | 1300 mm             |
| 4.20 | Length to face of forks                 | 12 | 575 mm              |
| 4.21 | Overall width                           | b1 | 710 mm              |
| 4.25 | Fork spread                             | b5 | 519 mm              |
| 4.32 | Ground clearance at centre of wheelbase | m2 | 35 mm               |
|      | Performances                            |    |                     |
| 5.2  | Lifting speed (laden / unladen)         |    | 0.10 m/s / 0.10 m/s |
| 5.3  | Lowering speed (laden / unladen)        |    | 0.10 m/s / 0.10 m/s |
| 5.11 | Parking brake                           |    | Mecanic             |