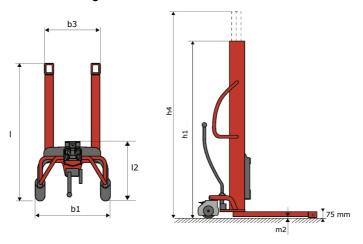

# **KLEOS HM 500 D18**

|      |                                         | 1223 111 233 212 Greated 611 2 111ay 252 1 at 15:05:00 pin 61 |                     |  |  |  |  |  |  |
|------|-----------------------------------------|---------------------------------------------------------------|---------------------|--|--|--|--|--|--|
|      | Technical characteristics               |                                                               | Metric              |  |  |  |  |  |  |
| 1.1  | Manufacturer                            |                                                               | Manitou             |  |  |  |  |  |  |
| 1.2  | Model Name                              |                                                               | HM 500 D18          |  |  |  |  |  |  |
| 1.3  | Power source                            |                                                               | Manual              |  |  |  |  |  |  |
| 1.4  | Operator type                           |                                                               | Pedestrian          |  |  |  |  |  |  |
| 1.5  | Max. capacity                           | Q                                                             | 500 kg              |  |  |  |  |  |  |
| 1.6  | Load center of gravity                  | c                                                             | 250 mm              |  |  |  |  |  |  |
|      | Weight                                  |                                                               |                     |  |  |  |  |  |  |
| 2.1  | Overall weight without tools            |                                                               | 178 kg              |  |  |  |  |  |  |
|      | Wheels                                  |                                                               |                     |  |  |  |  |  |  |
| 3.1  | Tires type                              |                                                               | Nylon               |  |  |  |  |  |  |
| 3.2  | Dimensions of front wheels              |                                                               | 2x (75x65)          |  |  |  |  |  |  |
| 3.3  | Dimensions of rear wheels               |                                                               | 2x (150x50)         |  |  |  |  |  |  |
|      | Dimensions                              |                                                               |                     |  |  |  |  |  |  |
| 4.2  | Mast lowered height                     | h1                                                            | 1600 mm             |  |  |  |  |  |  |
| 4.5  | Mast extended height                    | h4                                                            | 1780 mm             |  |  |  |  |  |  |
| 4.19 | Overall length                          | l1                                                            | 1300 mm             |  |  |  |  |  |  |
| 4.20 | Length to face of forks                 | 12                                                            | 575 mm              |  |  |  |  |  |  |
| 4.21 | Overall width                           | b1                                                            | 710 mm              |  |  |  |  |  |  |
| 4.25 | Fork spread                             | b5                                                            | 519 mm              |  |  |  |  |  |  |
| 4.32 | Ground clearance at centre of wheelbase | m2                                                            | 35 mm               |  |  |  |  |  |  |
|      | Performances                            |                                                               |                     |  |  |  |  |  |  |
| 5.2  | Lifting speed (laden / unladen)         |                                                               | 0.10 m/s / 0.10 m/s |  |  |  |  |  |  |
| 5.3  | Lowering speed (laden / unladen)        |                                                               | 0.10 m/s / 0.10 m/s |  |  |  |  |  |  |
| 5.11 | Parking brake                           |                                                               | Mecanic             |  |  |  |  |  |  |
|      |                                         |                                                               |                     |  |  |  |  |  |  |

#### Kleos HM 500 D18 - Dimensional drawing