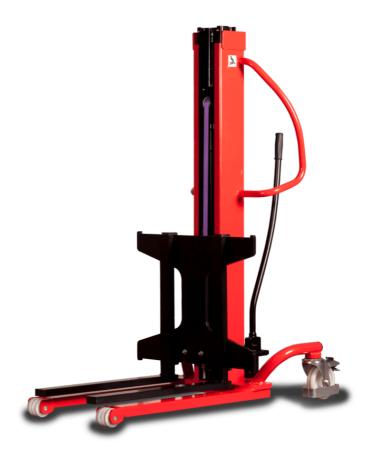

# **KLEOS HM 500 D18**

|      |                                         | 1223 111 233 212 Greated 611 2 111ay 252 1 at 15:05:00 pin 61 |                     |  |  |  |  |  |  |
|------|-----------------------------------------|---------------------------------------------------------------|---------------------|--|--|--|--|--|--|
|      | Technical characteristics               |                                                               | Metric              |  |  |  |  |  |  |
| 1.1  | Manufacturer                            |                                                               | Manitou             |  |  |  |  |  |  |
| 1.2  | Model Name                              |                                                               | HM 500 D18          |  |  |  |  |  |  |
| 1.3  | Power source                            |                                                               | Manual              |  |  |  |  |  |  |
| 1.4  | Operator type                           |                                                               | Pedestrian          |  |  |  |  |  |  |
| 1.5  | Max. capacity                           | Q                                                             | 500 kg              |  |  |  |  |  |  |
| 1.6  | Load center of gravity                  | c                                                             | 250 mm              |  |  |  |  |  |  |
|      | Weight                                  |                                                               |                     |  |  |  |  |  |  |
| 2.1  | Overall weight without tools            |                                                               | 178 kg              |  |  |  |  |  |  |
|      | Wheels                                  |                                                               |                     |  |  |  |  |  |  |
| 3.1  | Tires type                              |                                                               | Nylon               |  |  |  |  |  |  |
| 3.2  | Dimensions of front wheels              |                                                               | 2x (75x65)          |  |  |  |  |  |  |
| 3.3  | Dimensions of rear wheels               |                                                               | 2x (150x50)         |  |  |  |  |  |  |
|      | Dimensions                              |                                                               |                     |  |  |  |  |  |  |
| 4.2  | Mast lowered height                     | h1                                                            | 1600 mm             |  |  |  |  |  |  |
| 4.5  | Mast extended height                    | h4                                                            | 1780 mm             |  |  |  |  |  |  |
| 4.19 | Overall length                          | l1                                                            | 1300 mm             |  |  |  |  |  |  |
| 4.20 | Length to face of forks                 | 12                                                            | 575 mm              |  |  |  |  |  |  |
| 4.21 | Overall width                           | b1                                                            | 710 mm              |  |  |  |  |  |  |
| 4.25 | Fork spread                             | b5                                                            | 519 mm              |  |  |  |  |  |  |
| 4.32 | Ground clearance at centre of wheelbase | m2                                                            | 35 mm               |  |  |  |  |  |  |
|      | Performances                            |                                                               |                     |  |  |  |  |  |  |
| 5.2  | Lifting speed (laden / unladen)         |                                                               | 0.10 m/s / 0.10 m/s |  |  |  |  |  |  |
| 5.3  | Lowering speed (laden / unladen)        |                                                               | 0.10 m/s / 0.10 m/s |  |  |  |  |  |  |
| 5.11 | Parking brake                           |                                                               | Mecanic             |  |  |  |  |  |  |
|      |                                         |                                                               |                     |  |  |  |  |  |  |