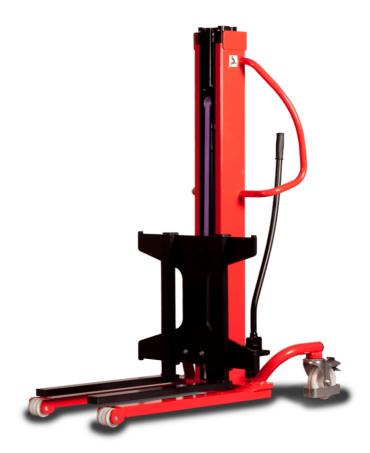

# **KLEOS HM 500 D18**

|      | Technical characteristics               |    | Metric              |
|------|-----------------------------------------|----|---------------------|
| 1.1  | Manufacturer                            |    | Manitou             |
| 1.2  | Model Name                              |    | HM 500 D18          |
| 1.3  | Power source                            |    | Manual              |
| 1.4  | Operator type                           |    | Pedestrian          |
| 1.5  | Max. capacity                           | Q  | 500 kg              |
| 1.6  | Load center of gravity                  | С  | 250 mm              |
|      | Weight                                  |    |                     |
| 2.1  | Overall weight without tools            |    | 178 kg              |
|      | Wheels                                  |    |                     |
| 3.1  | Tires type                              |    | Nylon               |
| 3.2  | Dimensions of front wheels              |    | 2x (75x65)          |
| 3.3  | Dimensions of rear wheels               |    | 2x (150x50)         |
|      | Dimensions                              |    |                     |
| 4.2  | Mast lowered height                     | h1 | 1600 mm             |
| 4.5  | Mast extended height                    | h4 | 1780 mm             |
| 4.19 | Overall length                          | I1 | 1300 mm             |
| 4.20 | Length to face of forks                 | 12 | 575 mm              |
| 4.21 | Overall width                           | b1 | 710 mm              |
| 4.25 | Fork spread                             | b5 | 519 mm              |
| 4.32 | Ground clearance at centre of wheelbase | m2 | 35 mm               |
|      | Performances                            |    |                     |
| 5.2  | Lifting speed (laden / unladen)         |    | 0.10 m/s / 0.10 m/s |
| 5.3  | Lowering speed (laden / unladen)        |    | 0.10 m/s / 0.10 m/s |
| 5.11 | Parking brake                           |    | Mecanic             |