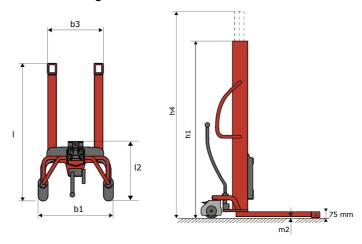

# **KLEOS HM 500 D18**

|      | Technical characteristics               |    | Metric              |
|------|-----------------------------------------|----|---------------------|
| 1.1  | Manufacturer                            |    | Manitou             |
| 1.2  | Model Name                              |    | HM 500 D18          |
| 1.3  | Power source                            |    | Manual              |
| 1.4  | Operator type                           |    | Pedestrian          |
| 1.5  | Max. capacity                           | Q  | 500 kg              |
| 1.6  | Load center of gravity                  | С  | 250 mm              |
|      | Weight                                  |    |                     |
| 2.1  | Overall weight without tools            |    | 178 kg              |
|      | Wheels                                  |    |                     |
| 3.1  | Tires type                              |    | Nylon               |
| 3.2  | Dimensions of front wheels              |    | 2x (75x65)          |
| 3.3  | Dimensions of rear wheels               |    | 2x (150x50)         |
|      | Dimensions                              |    |                     |
| 4.2  | Mast lowered height                     | h1 | 1600 mm             |
| 4.5  | Mast extended height                    | h4 | 1780 mm             |
| 4.19 | Overall length                          | I1 | 1300 mm             |
| 4.20 | Length to face of forks                 | 12 | 575 mm              |
| 4.21 | Overall width                           | b1 | 710 mm              |
| 4.25 | Fork spread                             | b5 | 519 mm              |
| 4.32 | Ground clearance at centre of wheelbase | m2 | 35 mm               |
|      | Performances                            |    |                     |
| 5.2  | Lifting speed (laden / unladen)         |    | 0.10 m/s / 0.10 m/s |
| 5.3  | Lowering speed (laden / unladen)        |    | 0.10 m/s / 0.10 m/s |
| 5.11 | Parking brake                           |    | Mecanic             |

#### Kleos HM 500 D18 - Dimensional drawing