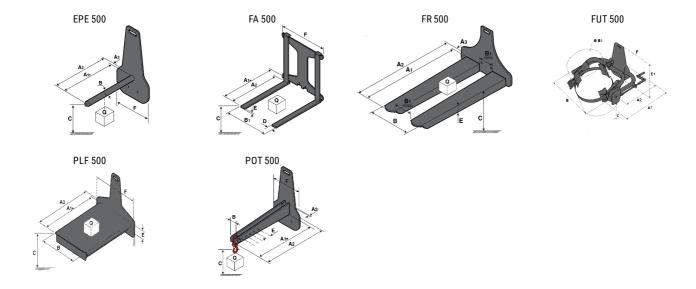

## **Tool characteristics**

| Tool 500 kg | Attachment capacity | Center of gravity of load | A1   | A2   | В    | E   | 31  | C   | D  | E   | E1  | E2 | F   | Weight |
|-------------|---------------------|---------------------------|------|------|------|-----|-----|-----|----|-----|-----|----|-----|--------|
|             | kg                  | mm                        | mm   | mm   | mm   | mm  | mm  | mm  | mm | mm  | mm  | mm | mm  | kg     |
| EPE 500     | 500                 | 350                       | 700  | 715  | 50   | -   | -   | 252 | -  | -   | -   | -  | 320 | 30     |
| FA 500      | 500                 | 350                       | 700  | 745  | -    | 250 | 680 | 45  | 60 | 30  | -   | -  | 720 | 54     |
| FR 500      | 500                 | 600                       | 1150 | 1177 | 560  | 200 | 315 | 85  | -  | 70  | -   | -  | 700 | 68     |
| FUT 500     | 300                 | 600                       | 795  | 650  | 1057 | 350 | 650 | 245 | -  | 240 | 631 | -  | -   | 92     |
| PLF 500     | 500                 | 350                       | 700  | 727  | 600  | -   | -   | 280 | -  | 91  | -   | -  | 630 | 50     |
| POT 500     | 250                 | 600                       | 625  | 652  | 50   | -   | -   | 150 | -  | -   | -   | -  | 320 | 25     |

## Tools