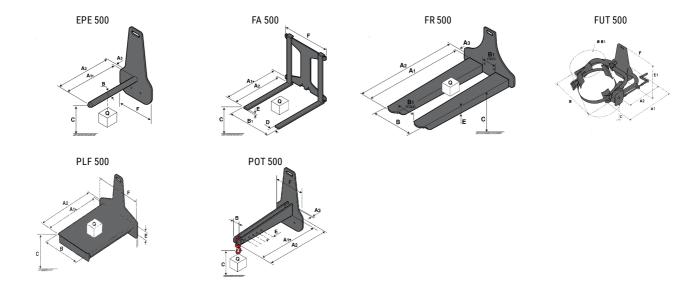

## **Tool characteristics**

| Tool 500 kg | Attachment capacity | Center of gravity of load | A1   | A2   | В    | E   | 31  | С   | D  | Ε   | E1  | E2 | F   | Weight |
|-------------|---------------------|---------------------------|------|------|------|-----|-----|-----|----|-----|-----|----|-----|--------|
|             | kg                  | mm                        | mm   | mm   | mm   | mm  | mm  | mm  | mm | mm  | mm  | mm | mm  | kg     |
| EPE 500     | 500                 | 350                       | 700  | 715  | 50   | -   | -   | 252 | -  | -   | -   | -  | 320 | 30     |
| FA 500      | 500                 | 350                       | 700  | 745  | -    | 250 | 680 | 45  | 60 | 30  | -   | -  | 720 | 54     |
| FR 500      | 500                 | 600                       | 1150 | 1177 | 560  | 200 | 315 | 85  | -  | 70  | -   | -  | 700 | 68     |
| FUT 500     | 300                 | 600                       | 795  | 650  | 1057 | 350 | 650 | 245 | -  | 240 | 631 | -  | -   | 92     |
| PLF 500     | 500                 | 350                       | 700  | 727  | 600  | -   | -   | 280 | -  | 91  | -   | -  | 630 | 50     |
| POT 500     | 250                 | 600                       | 625  | 652  | 50   | -   | -   | 150 | -  | -   | -   | -  | 320 | 25     |

## Tools