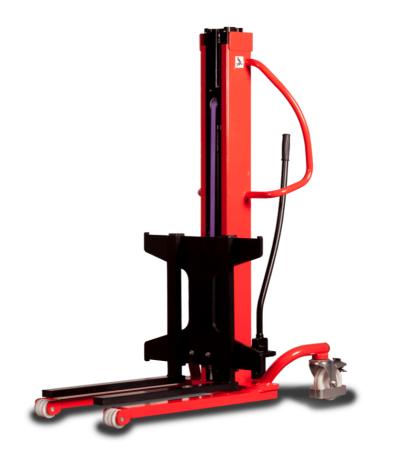

## **KLEOS HM 500 D18**

|      | Technical characteristics               |    | Metric              |
|------|-----------------------------------------|----|---------------------|
| 1.1  | Manufacturer                            |    | Manitou             |
| 1.2  | Model Name                              |    | HM 500 D18          |
| 1.3  | Power source                            |    | Manual              |
| 1.4  | Operator type                           |    | Pedestrian          |
| 1.5  | Max. capacity                           | Q  | 500 kg              |
| 1.6  | Load center of gravity                  | С  | 250 mm              |
|      | Weight                                  |    |                     |
| 2.1  | Overall weight without tools            |    | 178 kg              |
|      | Wheels                                  |    |                     |
| 3.1  | Tires type                              |    | Nylon               |
| 3.2  | Dimensions of front wheels              |    | 2x (75x65)          |
| 3.3  | Dimensions of rear wheels               |    | 2x (150x50)         |
|      | Dimensions                              |    |                     |
| 4.2  | Mast lowered height                     | h1 | 1600 mm             |
| 4.5  | Mast extended height                    | h4 | 1780 mm             |
| 4.19 | Overall length                          | 11 | 1300 mm             |
| 4.20 | Length to face of forks                 | 12 | 575 mm              |
| 4.21 | Overall width                           | b1 | 710 mm              |
| 4.25 | Fork spread                             | b5 | 519 mm              |
| 4.32 | Ground clearance at centre of wheelbase | m2 | 35 mm               |
|      | Performances                            |    |                     |
| 5.2  | Lifting speed (laden / unladen)         |    | 0.10 m/s / 0.10 m/s |
| 5.3  | Lowering speed (laden / unladen)        |    | 0.10 m/s / 0.10 m/s |
| 5.11 | Parking brake                           |    | Mecanic             |