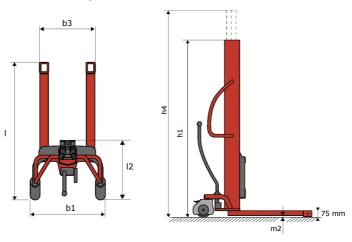

## **KLEOS HM 500 D18**

|      | Technical characteristics               |    | Metric              |
|------|-----------------------------------------|----|---------------------|
| 1.1  | Manufacturer                            |    | Manitou             |
| 1.2  | Model Name                              |    | HM 500 D18          |
| 1.3  | Power source                            |    | Manual              |
| 1.4  | Operator type                           |    | Pedestrian          |
| 1.5  | Max. capacity                           | Q  | 500 kg              |
| 1.6  | Load center of gravity                  | С  | 250 mm              |
|      | Weight                                  |    |                     |
| 2.1  | Overall weight without tools            |    | 178 kg              |
|      | Wheels                                  |    |                     |
| 3.1  | Tires type                              |    | Nylon               |
| 3.2  | Dimensions of front wheels              |    | 2x (75x65)          |
| 3.3  | Dimensions of rear wheels               |    | 2x (150x50)         |
|      | Dimensions                              |    |                     |
| 4.2  | Mast lowered height                     | h1 | 1600 mm             |
| 4.5  | Mast extended height                    | h4 | 1780 mm             |
| 4.19 | Overall length                          | 11 | 1300 mm             |
| 4.20 | Length to face of forks                 | 12 | 575 mm              |
| 4.21 | Overall width                           | b1 | 710 mm              |
| 4.25 | Fork spread                             | b5 | 519 mm              |
| 4.32 | Ground clearance at centre of wheelbase | m2 | 35 mm               |
|      | Performances                            |    |                     |
| 5.2  | Lifting speed (laden / unladen)         |    | 0.10 m/s / 0.10 m/s |
| 5.3  | Lowering speed (laden / unladen)        |    | 0.10 m/s / 0.10 m/s |
| 5.11 | Parking brake                           |    | Mecanic             |

## Kleos HM 500 D18 - Dimensional drawing