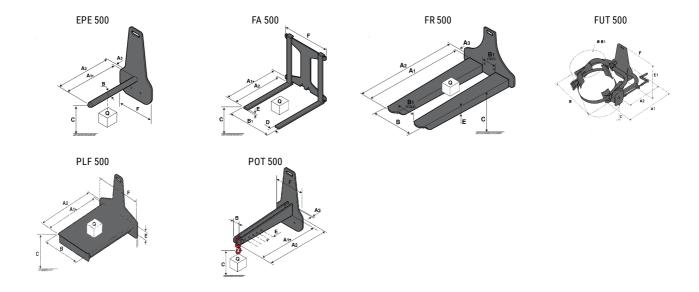

### **Tool characteristics**

| Tool 500 kg | Attachment capacity | Center of gravity of load | A1   | A2   | В    | E   | 31  | С   | D  | Ε   | E1  | E2 | F   | Weight |
|-------------|---------------------|---------------------------|------|------|------|-----|-----|-----|----|-----|-----|----|-----|--------|
|             | kg                  | mm                        | mm   | mm   | mm   | mm  | mm  | mm  | mm | mm  | mm  | mm | mm  | kg     |
| EPE 500     | 500                 | 350                       | 700  | 715  | 50   | -   | -   | 252 | -  | -   | -   | -  | 320 | 30     |
| FA 500      | 500                 | 350                       | 700  | 745  | -    | 250 | 680 | 45  | 60 | 30  | -   | -  | 720 | 54     |
| FR 500      | 500                 | 600                       | 1150 | 1177 | 560  | 200 | 315 | 85  | -  | 70  | -   | -  | 700 | 68     |
| FUT 500     | 300                 | 600                       | 795  | 650  | 1057 | 350 | 650 | 245 | -  | 240 | 631 | -  | -   | 92     |
| PLF 500     | 500                 | 350                       | 700  | 727  | 600  | -   | -   | 280 | -  | 91  | -   | -  | 630 | 50     |
| POT 500     | 250                 | 600                       | 625  | 652  | 50   | -   | -   | 150 | -  | -   | -   | -  | 320 | 25     |

## Tools