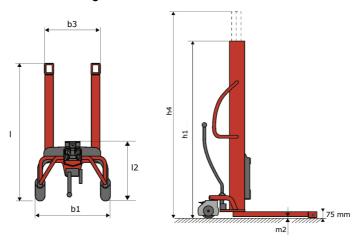

# **KLEOS HM 500 D18**

|      | Technical characteristics               |    | Metric              |
|------|-----------------------------------------|----|---------------------|
| 1.1  | Manufacturer                            |    | Manitou             |
| 1.2  | Model Name                              |    | HM 500 D18          |
| 1.3  | Power source                            |    | Manual              |
| 1.4  | Operator type                           |    | Pedestrian          |
| 1.5  | Max. capacity                           | Q  | 500 kg              |
| 1.6  | Load center of gravity                  | С  | 250 mm              |
|      | Weight                                  |    |                     |
| 2.1  | Overall weight without tools            |    | 178 kg              |
|      | Wheels                                  |    |                     |
| 3.1  | Tires type                              |    | Nylon               |
| 3.2  | Dimensions of front wheels              |    | 2x (75x65)          |
| 3.3  | Dimensions of rear wheels               |    | 2x (150x50)         |
|      | Dimensions                              |    |                     |
| 4.2  | Mast lowered height                     | h1 | 1600 mm             |
| 4.5  | Mast extended height                    | h4 | 1780 mm             |
| 4.19 | Overall length                          | l1 | 1300 mm             |
| 4.20 | Length to face of forks                 | 12 | 575 mm              |
| 4.21 | Overall width                           | b1 | 710 mm              |
| 4.25 | Fork spread                             | b5 | 519 mm              |
| 4.32 | Ground clearance at centre of wheelbase | m2 | 35 mm               |
|      | Performances                            |    |                     |
| 5.2  | Lifting speed (laden / unladen)         |    | 0.10 m/s / 0.10 m/s |
| 5.3  | Lowering speed (laden / unladen)        |    | 0.10 m/s / 0.10 m/s |
| 5.11 | Parking brake                           |    | Mecanic             |

#### Kleos HM 500 D18 - Dimensional drawing