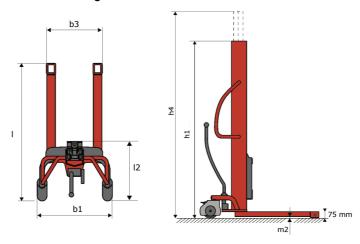

# **KLEOS HM 500 D18**

|      | Technical characteristics               |    | Metric              |
|------|-----------------------------------------|----|---------------------|
| 1.1  | Manufacturer                            |    | Manitou             |
| 1.2  | Model Name                              |    | HM 500 D18          |
| 1.3  | Power source                            |    | Manual              |
| 1.4  | Operator type                           |    | Pedestrian          |
| 1.5  | Max. capacity                           | 0  | 500 kg              |
| 1.6  | Load center of gravity                  | Q  | 250 mm              |
| 1.0  |                                         | С  | 230 111111          |
| 2.1  | Weight                                  |    | 170 km              |
| Z.1  | Overall weight without tools            |    | 178 kg              |
| 0.4  | Wheels                                  |    | N.1                 |
| 3.1  | Tires type                              |    | Nylon               |
| 3.2  | Dimensions of front wheels              |    | 2x (75x65)          |
| 3.3  | Dimensions of rear wheels               |    | 2x (150x50)         |
|      | Dimensions                              |    |                     |
| 4.2  | Mast lowered height                     | h1 | 1600 mm             |
| 4.5  | Mast extended height                    | h4 | 1780 mm             |
| 4.19 | Overall length                          | I1 | 1300 mm             |
| 4.20 | Length to face of forks                 | 12 | 575 mm              |
| 4.21 | Overall width                           | b1 | 710 mm              |
| 4.25 | Fork spread                             | b5 | 519 mm              |
| 4.32 | Ground clearance at centre of wheelbase | m2 | 35 mm               |
|      | Performances                            |    |                     |
| 5.2  | Lifting speed (laden / unladen)         |    | 0.10 m/s / 0.10 m/s |
| 5.3  | Lowering speed (laden / unladen)        |    | 0.10 m/s / 0.10 m/s |
| 5.11 | Parking brake                           |    | Mecanic             |

#### Kleos HM 500 D18 - Dimensional drawing