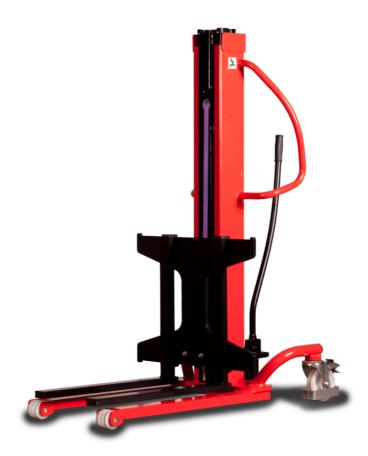

# **KLEOS HM 500 D18**

|      | Technical characteristics               |    | Metric              |
|------|-----------------------------------------|----|---------------------|
| 1.1  | Manufacturer                            |    | Manitou             |
| 1.2  | Model Name                              |    | HM 500 D18          |
| 1.3  | Power source                            |    | Manual              |
| 1.4  | Operator type                           |    | Pedestrian          |
| 1.5  | Max. capacity                           | 0  | 500 kg              |
| 1.6  | Load center of gravity                  | Q  | 250 mm              |
| 1.0  |                                         | С  | 230 111111          |
| 2.1  | Weight                                  |    | 170 km              |
| Z.1  | Overall weight without tools            |    | 178 kg              |
| 0.4  | Wheels                                  |    | N.1                 |
| 3.1  | Tires type                              |    | Nylon               |
| 3.2  | Dimensions of front wheels              |    | 2x (75x65)          |
| 3.3  | Dimensions of rear wheels               |    | 2x (150x50)         |
|      | Dimensions                              |    |                     |
| 4.2  | Mast lowered height                     | h1 | 1600 mm             |
| 4.5  | Mast extended height                    | h4 | 1780 mm             |
| 4.19 | Overall length                          | I1 | 1300 mm             |
| 4.20 | Length to face of forks                 | 12 | 575 mm              |
| 4.21 | Overall width                           | b1 | 710 mm              |
| 4.25 | Fork spread                             | b5 | 519 mm              |
| 4.32 | Ground clearance at centre of wheelbase | m2 | 35 mm               |
|      | Performances                            |    |                     |
| 5.2  | Lifting speed (laden / unladen)         |    | 0.10 m/s / 0.10 m/s |
| 5.3  | Lowering speed (laden / unladen)        |    | 0.10 m/s / 0.10 m/s |
| 5.11 | Parking brake                           |    | Mecanic             |