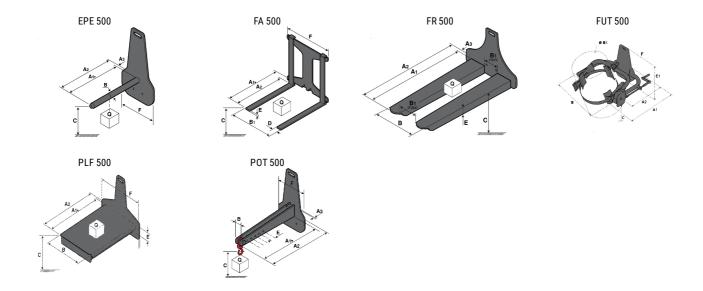

## **Tool characteristics**

| Tool 500 kg | Attachment capacity | Center of gravity of load | A1   | A2   | В    | E   | B1  | С   | D  | Е   | E1  | E2 | F   | Weight |
|-------------|---------------------|---------------------------|------|------|------|-----|-----|-----|----|-----|-----|----|-----|--------|
|             | kg                  | mm                        | mm   | mm   | mm   | mm  | mm  | mm  | mm | mm  | mm  | mm | mm  | kg     |
| EPE 500     | 500                 | 350                       | 700  | 715  | 50   | -   | -   | 252 | -  | -   | -   | -  | 320 | 30     |
| FA 500      | 500                 | 350                       | 700  | 745  | -    | 250 | 680 | 45  | 60 | 30  | -   | -  | 720 | 54     |
| FR 500      | 500                 | 600                       | 1150 | 1177 | 560  | 200 | 315 | 85  | -  | 70  | -   | -  | 700 | 68     |
| FUT 500     | 300                 | 600                       | 795  | 650  | 1057 | 350 | 650 | 245 | -  | 240 | 631 | -  | -   | 92     |
| PLF 500     | 500                 | 350                       | 700  | 727  | 600  | -   | -   | 280 | -  | 91  | -   | -  | 630 | 50     |
| POT 500     | 250                 | 600                       | 625  | 652  | 50   | -   | -   | 150 | -  | -   | -   | -  | 320 | 25     |

## Tools