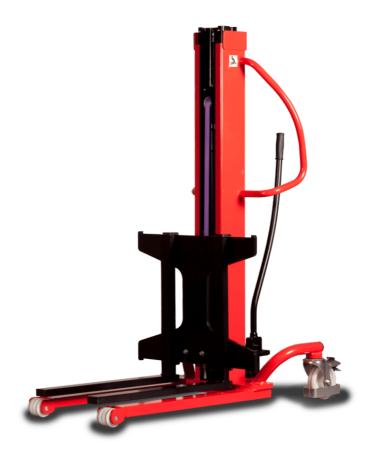

# **KLEOS HM 500 D18**

|      | Technical characteristics               |    | Metric              |
|------|-----------------------------------------|----|---------------------|
| 1.1  | Manufacturer                            |    | Manitou             |
| 1.2  | Model Name                              |    | HM 500 D18          |
| 1.3  | Power source                            |    | Manual              |
| 1.4  | Operator type                           |    | Pedestrian          |
| 1.5  | Max. capacity                           | 0  | 500 kg              |
| 1.6  | Load center of gravity                  | Q  | 250 mm              |
| 1.0  |                                         | С  | 230 111111          |
| 2.1  | Weight                                  |    | 170 km              |
| Z.1  | Overall weight without tools            |    | 178 kg              |
| 0.4  | Wheels                                  |    | N.1                 |
| 3.1  | Tires type                              |    | Nylon               |
| 3.2  | Dimensions of front wheels              |    | 2x (75x65)          |
| 3.3  | Dimensions of rear wheels               |    | 2x (150x50)         |
|      | Dimensions                              |    |                     |
| 4.2  | Mast lowered height                     | h1 | 1600 mm             |
| 4.5  | Mast extended height                    | h4 | 1780 mm             |
| 4.19 | Overall length                          | I1 | 1300 mm             |
| 4.20 | Length to face of forks                 | 12 | 575 mm              |
| 4.21 | Overall width                           | b1 | 710 mm              |
| 4.25 | Fork spread                             | b5 | 519 mm              |
| 4.32 | Ground clearance at centre of wheelbase | m2 | 35 mm               |
|      | Performances                            |    |                     |
| 5.2  | Lifting speed (laden / unladen)         |    | 0.10 m/s / 0.10 m/s |
| 5.3  | Lowering speed (laden / unladen)        |    | 0.10 m/s / 0.10 m/s |
| 5.11 | Parking brake                           |    | Mecanic             |