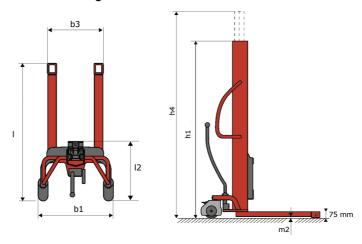

# **KLEOS HM 500 D18**

|      |                                         |    | , ,                 |
|------|-----------------------------------------|----|---------------------|
|      | Technical characteristics               |    | Metric              |
| 1.1  | Manufacturer                            |    | Manitou             |
| 1.2  | Model Name                              |    | HM 500 D18          |
| 1.3  | Power source                            |    | Manual              |
| 1.4  | Operator type                           |    | Pedestrian          |
| 1.5  | Max. capacity                           | Q  | 500 kg              |
| 1.6  | Load center of gravity                  | C  | 250 mm              |
|      | Weight                                  |    |                     |
| 2.1  | Overall weight without tools            |    | 178 kg              |
|      | Wheels                                  |    |                     |
| 3.1  | Tires type                              |    | Nylon               |
| 3.2  | Dimensions of front wheels              |    | 2x (75x65)          |
| 3.3  | Dimensions of rear wheels               |    | 2x (150x50)         |
|      | Dimensions                              |    |                     |
| 4.2  | Mast lowered height                     | h1 | 1600 mm             |
| 4.5  | Mast extended height                    | h4 | 1780 mm             |
| 4.19 | Overall length                          | l1 | 1300 mm             |
| 4.20 | Length to face of forks                 | 12 | 575 mm              |
| 4.21 | Overall width                           | b1 | 710 mm              |
| 4.25 | Fork spread                             | b5 | 519 mm              |
| 4.32 | Ground clearance at centre of wheelbase | m2 | 35 mm               |
|      | Performances                            |    |                     |
| 5.2  | Lifting speed (laden / unladen)         |    | 0.10 m/s / 0.10 m/s |
| 5.3  | Lowering speed (laden / unladen)        |    | 0.10 m/s / 0.10 m/s |
| 5.11 | Parking brake                           |    | Mecanic             |

#### Kleos HM 500 D18 - Dimensional drawing