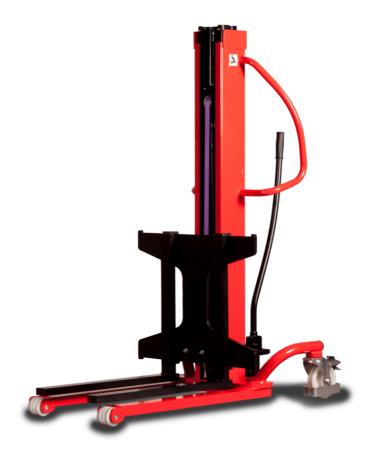

# **KLEOS HM 500 D18**

|      |                                         |    | , ,                 |
|------|-----------------------------------------|----|---------------------|
|      | Technical characteristics               |    | Metric              |
| 1.1  | Manufacturer                            |    | Manitou             |
| 1.2  | Model Name                              |    | HM 500 D18          |
| 1.3  | Power source                            |    | Manual              |
| 1.4  | Operator type                           |    | Pedestrian          |
| 1.5  | Max. capacity                           | Q  | 500 kg              |
| 1.6  | Load center of gravity                  | C  | 250 mm              |
|      | Weight                                  |    |                     |
| 2.1  | Overall weight without tools            |    | 178 kg              |
|      | Wheels                                  |    |                     |
| 3.1  | Tires type                              |    | Nylon               |
| 3.2  | Dimensions of front wheels              |    | 2x (75x65)          |
| 3.3  | Dimensions of rear wheels               |    | 2x (150x50)         |
|      | Dimensions                              |    |                     |
| 4.2  | Mast lowered height                     | h1 | 1600 mm             |
| 4.5  | Mast extended height                    | h4 | 1780 mm             |
| 4.19 | Overall length                          | l1 | 1300 mm             |
| 4.20 | Length to face of forks                 | 12 | 575 mm              |
| 4.21 | Overall width                           | b1 | 710 mm              |
| 4.25 | Fork spread                             | b5 | 519 mm              |
| 4.32 | Ground clearance at centre of wheelbase | m2 | 35 mm               |
|      | Performances                            |    |                     |
| 5.2  | Lifting speed (laden / unladen)         |    | 0.10 m/s / 0.10 m/s |
| 5.3  | Lowering speed (laden / unladen)        |    | 0.10 m/s / 0.10 m/s |
| 5.11 | Parking brake                           |    | Mecanic             |