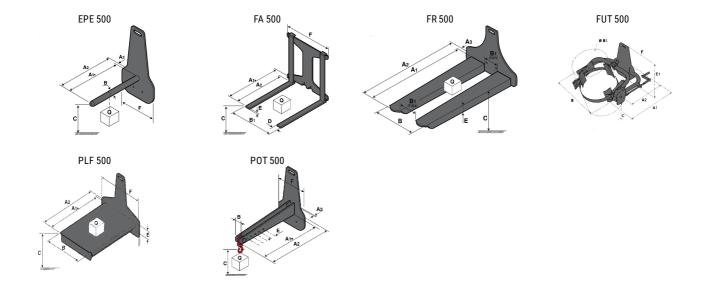

## **Tool characteristics**

| Tool 500 kg | Attachment capacity | Center of gravity of load | A1   | A2   | В    | E   | 31  | С   | D  | Е   | E1  | E2 | F   | Weight |
|-------------|---------------------|---------------------------|------|------|------|-----|-----|-----|----|-----|-----|----|-----|--------|
|             | kg                  | mm                        | mm   | mm   | mm   | mm  | mm  | mm  | mm | mm  | mm  | mm | mm  | kg     |
| EPE 500     | 500                 | 350                       | 700  | 715  | 50   | -   | -   | 252 | -  | -   | -   | -  | 320 | 30     |
| FA 500      | 500                 | 350                       | 700  | 745  | -    | 250 | 680 | 45  | 60 | 30  | -   | -  | 720 | 54     |
| FR 500      | 500                 | 600                       | 1150 | 1177 | 560  | 200 | 315 | 85  | -  | 70  | -   | -  | 700 | 68     |
| FUT 500     | 300                 | 600                       | 795  | 650  | 1057 | 350 | 650 | 245 | -  | 240 | 631 | -  | -   | 92     |
| PLF 500     | 500                 | 350                       | 700  | 727  | 600  | -   | -   | 280 | -  | 91  | -   | -  | 630 | 50     |
| POT 500     | 250                 | 600                       | 625  | 652  | 50   | -   | -   | 150 | -  | -   | -   | -  | 320 | 25     |

## Tools