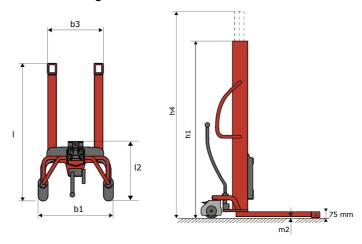

# **KLEOS HM 500 D18**

|      | Technical characteristics               |    | Metric              |
|------|-----------------------------------------|----|---------------------|
| 1.1  | Manufacturer                            |    | Manitou             |
| 1.2  | Model Name                              |    | HM 500 D18          |
| 1.3  | Power source                            |    | Manual              |
| 1.4  | Operator type                           |    | Pedestrian          |
| 1.5  | Max. capacity                           | Q  | 500 kg              |
| 1.6  | Load center of gravity                  | c  | 250 mm              |
|      | Weight                                  |    |                     |
| 2.1  | Overall weight without tools            |    | 178 kg              |
|      | Wheels                                  |    |                     |
| 3.1  | Tires type                              |    | Nylon               |
| 3.2  | Dimensions of front wheels              |    | 2x (75x65)          |
| 3.3  | Dimensions of rear wheels               |    | 2x (150x50)         |
|      | Dimensions                              |    |                     |
| 4.2  | Mast lowered height                     | h1 | 1600 mm             |
| 4.5  | Mast extended height                    | h4 | 1780 mm             |
| 4.19 | Overall length                          | l1 | 1300 mm             |
| 4.20 | Length to face of forks                 | 12 | 575 mm              |
| 4.21 | Overall width                           | b1 | 710 mm              |
| 4.25 | Fork spread                             | b5 | 519 mm              |
| 4.32 | Ground clearance at centre of wheelbase | m2 | 35 mm               |
|      | Performances                            |    |                     |
| 5.2  | Lifting speed (laden / unladen)         |    | 0.10 m/s / 0.10 m/s |
| 5.3  | Lowering speed (laden / unladen)        |    | 0.10 m/s / 0.10 m/s |
| 5.11 | Parking brake                           |    | Mecanic             |

#### Kleos HM 500 D18 - Dimensional drawing