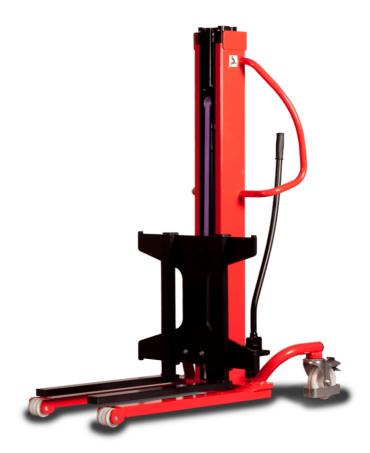

# **KLEOS HM 500 D18**

|      | Technical characteristics               |    | Metric              |
|------|-----------------------------------------|----|---------------------|
| 1.1  | Manufacturer                            |    | Manitou             |
| 1.2  | Model Name                              |    | HM 500 D18          |
| 1.3  | Power source                            |    | Manual              |
| 1.4  | Operator type                           |    | Pedestrian          |
| 1.5  | Max. capacity                           | Q  | 500 kg              |
| 1.6  | Load center of gravity                  | c  | 250 mm              |
|      | Weight                                  |    |                     |
| 2.1  | Overall weight without tools            |    | 178 kg              |
|      | Wheels                                  |    |                     |
| 3.1  | Tires type                              |    | Nylon               |
| 3.2  | Dimensions of front wheels              |    | 2x (75x65)          |
| 3.3  | Dimensions of rear wheels               |    | 2x (150x50)         |
|      | Dimensions                              |    |                     |
| 4.2  | Mast lowered height                     | h1 | 1600 mm             |
| 4.5  | Mast extended height                    | h4 | 1780 mm             |
| 4.19 | Overall length                          | l1 | 1300 mm             |
| 4.20 | Length to face of forks                 | 12 | 575 mm              |
| 4.21 | Overall width                           | b1 | 710 mm              |
| 4.25 | Fork spread                             | b5 | 519 mm              |
| 4.32 | Ground clearance at centre of wheelbase | m2 | 35 mm               |
|      | Performances                            |    |                     |
| 5.2  | Lifting speed (laden / unladen)         |    | 0.10 m/s / 0.10 m/s |
| 5.3  | Lowering speed (laden / unladen)        |    | 0.10 m/s / 0.10 m/s |
| 5.11 | Parking brake                           |    | Mecanic             |