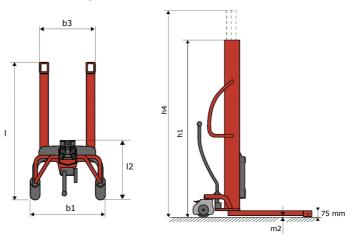

## **KLEOS HM 500 D18**

|      | Technical characteristics               |    | Metric              |
|------|-----------------------------------------|----|---------------------|
| 1.1  | Manufacturer                            |    | Manitou             |
| 1.2  | Model Name                              |    | HM 500 D18          |
| 1.3  | Power source                            |    | Manual              |
| 1.4  | Operator type                           |    | Pedestrian          |
| 1.5  | Max. capacity                           | Q  | 500 kg              |
| 1.6  | Load center of gravity                  | С  | 250 mm              |
|      | Weight                                  |    |                     |
| 2.1  | Overall weight without tools            |    | 178 kg              |
|      | Wheels                                  |    |                     |
| 3.1  | Tires type                              |    | Nylon               |
| 3.2  | Dimensions of front wheels              |    | 2x (75x65)          |
| 3.3  | Dimensions of rear wheels               |    | 2x (150x50)         |
|      | Dimensions                              |    |                     |
| 4.2  | Mast lowered height                     | h1 | 1600 mm             |
| 4.5  | Mast extended height                    | h4 | 1780 mm             |
| 4.19 | Overall length                          | 11 | 1300 mm             |
| 4.20 | Length to face of forks                 | 12 | 575 mm              |
| 4.21 | Overall width                           | b1 | 710 mm              |
| 4.25 | Fork spread                             | b5 | 519 mm              |
| 4.32 | Ground clearance at centre of wheelbase | m2 | 35 mm               |
|      | Performances                            |    |                     |
| 5.2  | Lifting speed (laden / unladen)         |    | 0.10 m/s / 0.10 m/s |
| 5.3  | Lowering speed (laden / unladen)        |    | 0.10 m/s / 0.10 m/s |
| 5.11 | Parking brake                           |    | Mecanic             |

## Kleos HM 500 D18 - Dimensional drawing