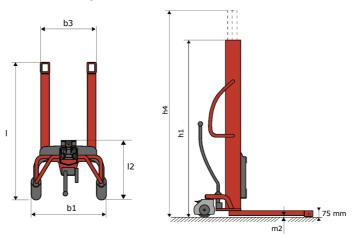

## **KLEOS HM 500 D18**

|      | Technical characteristics               |    | Metric              |
|------|-----------------------------------------|----|---------------------|
| 1.1  | Manufacturer                            |    | Manitou             |
| 1.2  | Model Name                              |    | HM 500 D18          |
| 1.3  | Power source                            |    | Manual              |
| 1.4  | Operator type                           |    | Pedestrian          |
| 1.5  | Max. capacity                           | Q  | 500 kg              |
| 1.6  | Load center of gravity                  | С  | 250 mm              |
|      | Weight                                  |    |                     |
| 2.1  | Overall weight without tools            |    | 178 kg              |
|      | Wheels                                  |    |                     |
| 3.1  | Tires type                              |    | Nylon               |
| 3.2  | Dimensions of front wheels              |    | 2x (75x65)          |
| 3.3  | Dimensions of rear wheels               |    | 2x (150x50)         |
|      | Dimensions                              |    |                     |
| 4.2  | Mast lowered height                     | h1 | 1600 mm             |
| 4.5  | Mast extended height                    | h4 | 1780 mm             |
| 4.19 | Overall length                          | 11 | 1300 mm             |
| 4.20 | Length to face of forks                 | 12 | 575 mm              |
| 4.21 | Overall width                           | b1 | 710 mm              |
| 4.25 | Fork spread                             | b5 | 519 mm              |
| 4.32 | Ground clearance at centre of wheelbase | m2 | 35 mm               |
|      | Performances                            |    |                     |
| 5.2  | Lifting speed (laden / unladen)         |    | 0.10 m/s / 0.10 m/s |
| 5.3  | Lowering speed (laden / unladen)        |    | 0.10 m/s / 0.10 m/s |
| 5.11 | Parking brake                           |    | Mecanic             |

## Kleos HM 500 D18 - Dimensional drawing