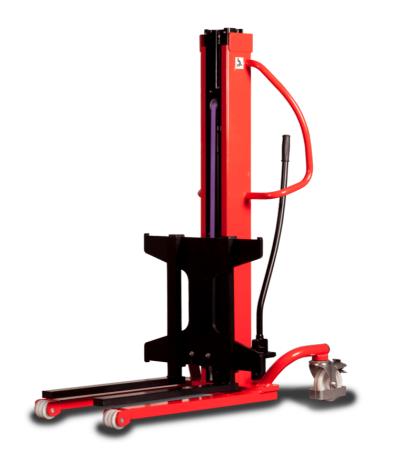

## **KLEOS HM 500 D18**

|      | Technical characteristics               |    | Metric              |
|------|-----------------------------------------|----|---------------------|
| 1.1  | Manufacturer                            |    | Manitou             |
| 1.2  | Model Name                              |    | HM 500 D18          |
| 1.3  | Power source                            |    | Manual              |
| 1.4  | Operator type                           |    | Pedestrian          |
| 1.5  | Max. capacity                           | Q  | 500 kg              |
| 1.6  | Load center of gravity                  | С  | 250 mm              |
|      | Weight                                  |    |                     |
| 2.1  | Overall weight without tools            |    | 178 kg              |
|      | Wheels                                  |    |                     |
| 3.1  | Tires type                              |    | Nylon               |
| 3.2  | Dimensions of front wheels              |    | 2x (75x65)          |
| 3.3  | Dimensions of rear wheels               |    | 2x (150x50)         |
|      | Dimensions                              |    |                     |
| 4.2  | Mast lowered height                     | h1 | 1600 mm             |
| 4.5  | Mast extended height                    | h4 | 1780 mm             |
| 4.19 | Overall length                          | 11 | 1300 mm             |
| 4.20 | Length to face of forks                 | 12 | 575 mm              |
| 4.21 | Overall width                           | b1 | 710 mm              |
| 4.25 | Fork spread                             | b5 | 519 mm              |
| 4.32 | Ground clearance at centre of wheelbase | m2 | 35 mm               |
|      | Performances                            |    |                     |
| 5.2  | Lifting speed (laden / unladen)         |    | 0.10 m/s / 0.10 m/s |
| 5.3  | Lowering speed (laden / unladen)        |    | 0.10 m/s / 0.10 m/s |
| 5.11 | Parking brake                           |    | Mecanic             |