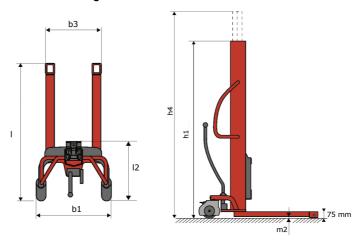

# **KLEOS HM 500 D18**

|      | Technical characteristics               |    | Metric              |
|------|-----------------------------------------|----|---------------------|
| 1.1  | Manufacturer                            |    | Manitou             |
| 1.2  | Model Name                              |    | HM 500 D18          |
| 1.3  | Power source                            |    | Manual              |
| 1.4  | Operator type                           |    | Pedestrian          |
| 1.5  | Max. capacity                           | Q  | 500 kg              |
| 1.6  | Load center of gravity                  | c  | 250 mm              |
|      | Weight                                  |    |                     |
| 2.1  | Overall weight without tools            |    | 178 kg              |
|      | Wheels                                  |    |                     |
| 3.1  | Tires type                              |    | Nylon               |
| 3.2  | Dimensions of front wheels              |    | 2x (75x65)          |
| 3.3  | Dimensions of rear wheels               |    | 2x (150x50)         |
|      | Dimensions                              |    |                     |
| 4.2  | Mast lowered height                     | h1 | 1600 mm             |
| 4.5  | Mast extended height                    | h4 | 1780 mm             |
| 4.19 | Overall length                          | l1 | 1300 mm             |
| 4.20 | Length to face of forks                 | 12 | 575 mm              |
| 4.21 | Overall width                           | b1 | 710 mm              |
| 4.25 | Fork spread                             | b5 | 519 mm              |
| 4.32 | Ground clearance at centre of wheelbase | m2 | 35 mm               |
|      | Performances                            |    |                     |
| 5.2  | Lifting speed (laden / unladen)         |    | 0.10 m/s / 0.10 m/s |
| 5.3  | Lowering speed (laden / unladen)        |    | 0.10 m/s / 0.10 m/s |
| 5.11 | Parking brake                           |    | Mecanic             |

#### Kleos HM 500 D18 - Dimensional drawing