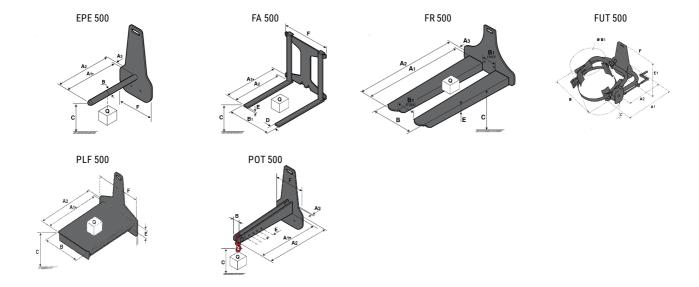

### **Tool characteristics**

| Tool 500 kg | Attachment capacity | Center of gravity of load | A1   | A2   | В    | E   | 31  | C   | D  | E   | E1  | E2 | F   | Weight |
|-------------|---------------------|---------------------------|------|------|------|-----|-----|-----|----|-----|-----|----|-----|--------|
|             | kg                  | mm                        | mm   | mm   | mm   | mm  | mm  | mm  | mm | mm  | mm  | mm | mm  | kg     |
| EPE 500     | 500                 | 350                       | 700  | 715  | 50   | -   | -   | 252 | -  | -   | -   | -  | 320 | 30     |
| FA 500      | 500                 | 350                       | 700  | 745  | -    | 250 | 680 | 45  | 60 | 30  | -   | -  | 720 | 54     |
| FR 500      | 500                 | 600                       | 1150 | 1177 | 560  | 200 | 315 | 85  | -  | 70  | -   | -  | 700 | 68     |
| FUT 500     | 300                 | 600                       | 795  | 650  | 1057 | 350 | 650 | 245 | -  | 240 | 631 | -  | -   | 92     |
| PLF 500     | 500                 | 350                       | 700  | 727  | 600  | -   | -   | 280 | -  | 91  | -   | -  | 630 | 50     |
| POT 500     | 250                 | 600                       | 625  | 652  | 50   | -   | -   | 150 | -  | -   | -   | -  | 320 | 25     |

## Tools